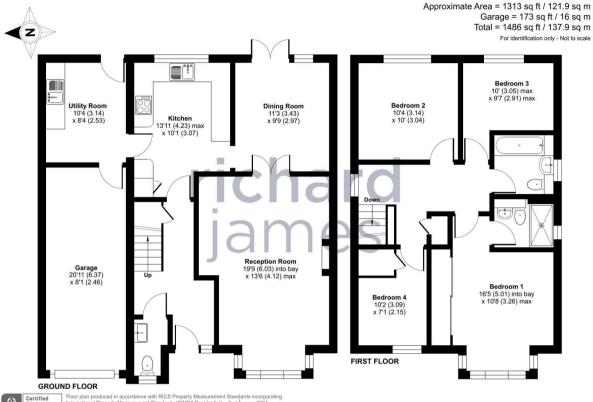

This property is well located on Kirktonhill Road just a short walk from local shops, schools and other amenities plus offers excellent access to Lydiard Park and J16 of the M4.

The ground floor living accommodation comprises; entrance hall, W/C, a bay fronted generous living room leading to the dining room, a modern kitchen, large utility room that gives access to the integral garage.

The first floor offers; first floor landing, a large bay fronted main bedroom with a modern en-suite shower room, bedroom two which is also a generous double bedroom, bedroom three which is a double bedroom, the fourth bedroom and the family bathroom.

call us for a free valuation on your property

westswindon@richardjames.uk

Lucena House | Shaw Village Centre | SN5 5PY

Floor plan produced in accordance with RICS Property Measurement Standards incorporating international Property Measurement Standards (IPMS2 Residential). ©nichecom 2024. Produced for Richard James. REF: 1180431