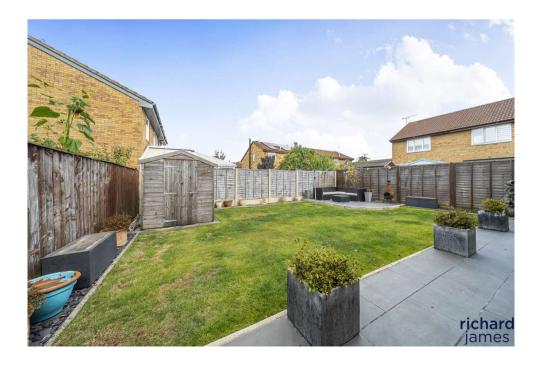

To the rear is an enclosed recently landscaped rear garden with a patio seating area, generous lawn an a further patio seating area, generous shed and there is also gated side access.

To the front is a large block paved driveway with parking for multiple vehicles and access to the garage via up and over door.