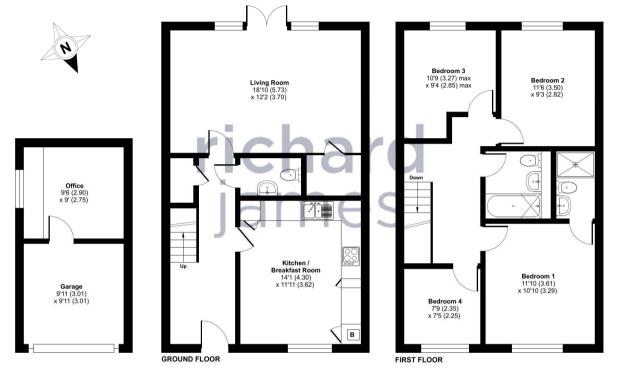

## EPC

Approximate Area = 1164 sq ft / 108.1 sq m Garage = 191 sq ft / 17.7 sq m Total = 1355 sq ft / 125.8 sq m For identification only - Not to scale

Certified Property Measurer Floor plan produced in accordance with RICS Property Measurement Standards incorporating International Property Measurement Standards (IPMS2 Residential). © n/checom 2024 Produced for Richard James. REF: 1177752