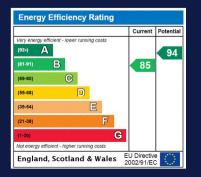

## EPC

Approximate Area = 1164 sq ft / 108.1 sq m Garage = 191 sq ft / 17.7 sq m Total = 1355 sq ft / 125.8 sq m For identification only - Not to scale

Certified Property Measurer Floor plan produced in accordance with RICS Property Measurement Standards incorporating International Property Measurement Standards (IPMS2 Residential). © n/checom 2024 Produced for Richard James. REF: 1177752