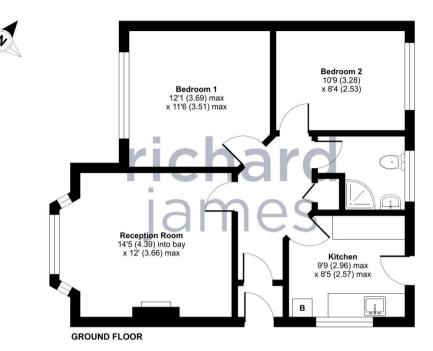

The property comprises; entrance hall, bay fronted living room, two double bedrooms, shower room and kitchen at the back. There is a driveway at the rear of the property and a large wrap around garden laid to patio and lawn. Get in touch for your chance to view this amazing home!

EPC: D Council Tax: C

Approximate Area = 611 sq ft / 56.7 sq m For identification only - Not to scale

## call us for a free valuation on your property

oldtown@richardjames.uk

Victoria Road | Old Town | SN1 3BD

Floor plan produced in accordance with RICS Property Measurement Standards incorporating International Property Measurement Standards (IPMS2 Residential). ©ntchecom 2024. Produced for Richard James. REF: 1178201