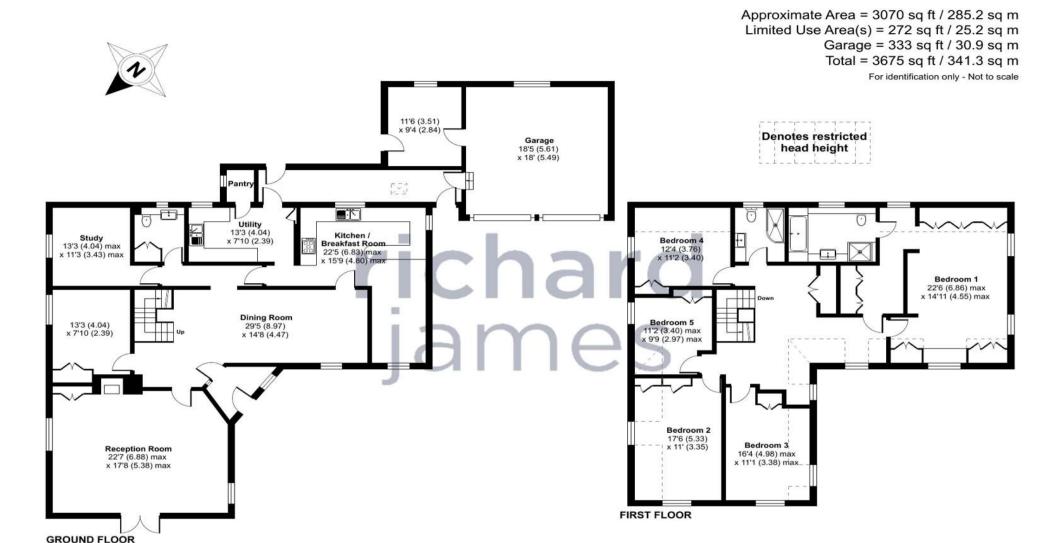

## **Westfield House**

If your looking for privacy and seclusion Westfield House meets this criteria, Nestled on over 1.25 acres of land, this expansive 3000 square-foot property features five generously sized bedrooms, providing ample living space for a large family or guests. The property is accessed via a private drive, ensuring both privacy and a grand entrance.

This property combines space, potential, and a prime location, making it a unique and desirable home.

Floor plan produced in accordance with RICS Property Measurement Standards incorporating International Property Measurement Standards (IPMS2 Residential). © nichecom 2024. Produced for Richard James. REF: 1160791