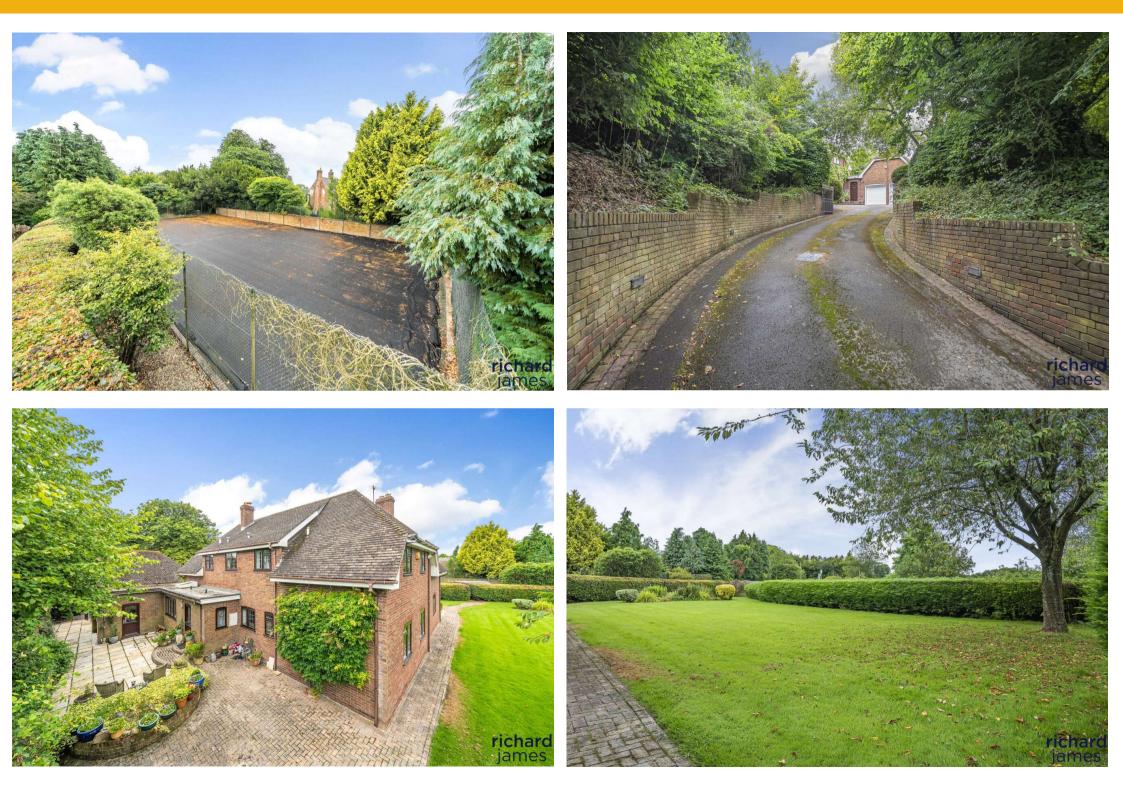

# **5 2**

If you're looking for privacy and seclusion, Westfield House meets this criteria. Nestled on over 1.25 acres of land, this expansive 3000 square-foot property features five generously sized bedrooms, providing ample living space for a large family or guests. The property is accessed via a private drive, ensuring both privacy and a grand entrance.

A double garage and abundant parking space make it convenient for multiple vehicles. For sports enthusiasts, the property includes tennis courts, offering a perfect setting for recreational or competitive play.

The home overlooks open fields, offering picturesque views and a serene environment. While the property is well-appointed, there is ample scope for improvement, allowing you to tailor it to your personal tastes and requirements.