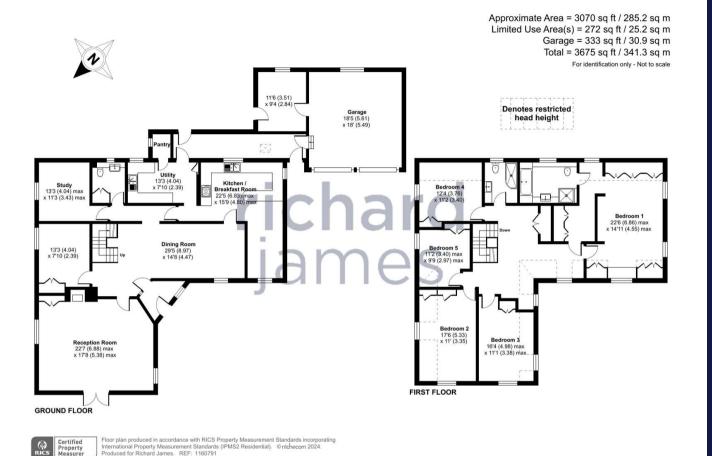

# **5 2**

If you're looking for privacy and seclusion, Westfield House meets this criteria. Nestled on over 1.25 acres of land, this expansive 3000 square-foot property features five generously sized bedrooms, providing ample living space for a large family or guests. The property is accessed via a private drive, ensuring both privacy and a grand entrance.

A double garage and abundant parking space make it convenient for multiple vehicles. For sports enthusiasts, the property includes tennis courts, offering a perfect setting for recreational or competitive play.