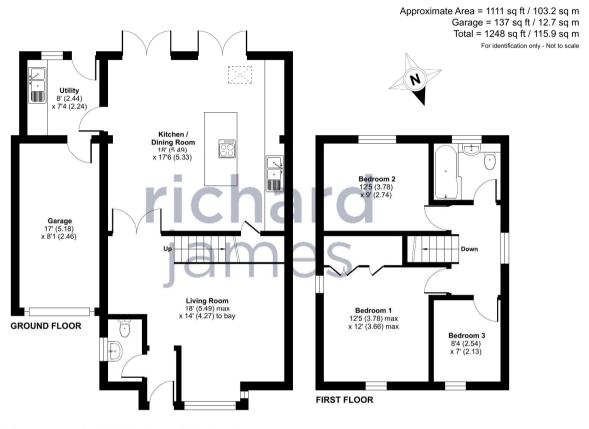

## **IN A NUTSHELL**

A skilfully extended 3 bedroom link detached family with a stunning kitchen/dining room.

The property briefly comprises living room, open plan kitchen/family/dining room, utility room on the ground floor. The first floor offers three bedrooms and family bathroom. Outside offers south facing garden with patio area and to the front driveway and garage,

## **EPC**

Floor plan produced in accordance with RICS Property Measurement Standards incorporating International Property Measurement Standards (IPMS2 Residential). © nlchecom 2024. Produced for Pichard Image. PEF: 1173407