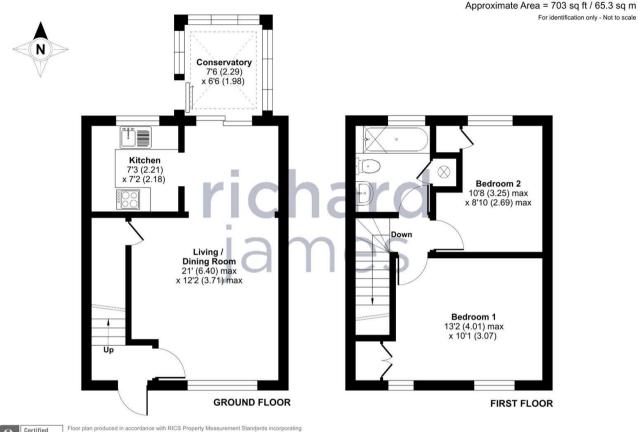

#### NO ONWARD CHAIN

This two bedroom semi-detached home is located at the end of a quiet cul-de-sac in the pleasant village of Aldbourne.

The house features a large reception room which opens on to a dining space, separate kitchen and a conservatory. Upstairs has two great sized bedrooms and a family bathroom. Outside there is a low maintenance rear garden and one allocated parking space.