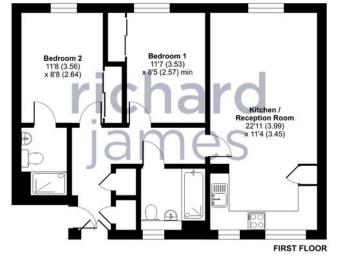

# Floorplan

Approximate Area = 698 sq ft / 64.8 sq m For identification only - Not to scale

or plan produced in accordance with RICS Property Measurement Standards incorporating inational Property Measurement Standards (IPMS2 Residential). © nichecom 2023. duced for Richard James. REF: 1131189