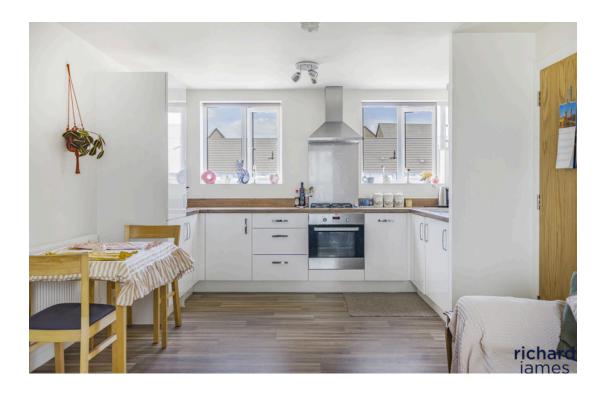

This MODERN home offers open plan living and would be the best place to host, having a large lounge/kitchen this room is bright and is decorated neutrally.

The kitchen has a modern light grey finish and has been upgraded with an integrated dishwasher and plenty of space for dining as well as living area.