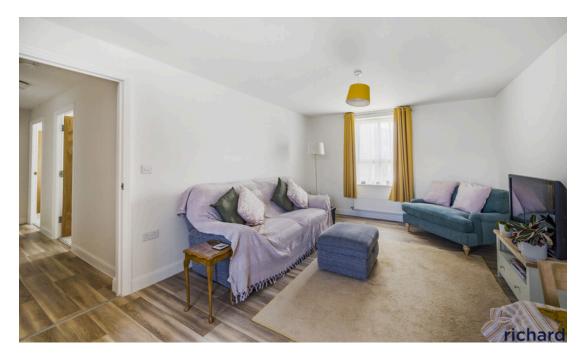

This MODERN home offers open plan living and would be the best place to host, having a large lounge/kitchen this room is bright and is decorated neutrally.

The kitchen has a modern light grey finish and has been upgraded with an integrated dishwasher and plenty of space for dining as well as living area.