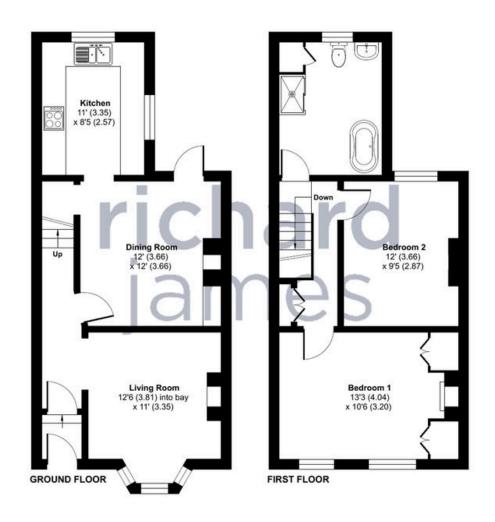

This immaculately presented two bedroom bay fronted home can be found in the heart of Old Town being situated a very short walk from multiple restaurants, shops and schools.

The property comprises; entrance hall, bay fronted living room, spacious dining room with understairs storage and a beautiful kitchen to the rear. Upstairs you'll find the four-piece family bathroom and two large double bedrooms with the master boasting built-in wardrobes.

## Floorplan

Floor plan produced in accordance with RICS Property Measurement Standards incorporating International Property Measurement Standards (IPMS2 Residential). © ntchecom 2024. Produced for Richard James. REF: 1168305