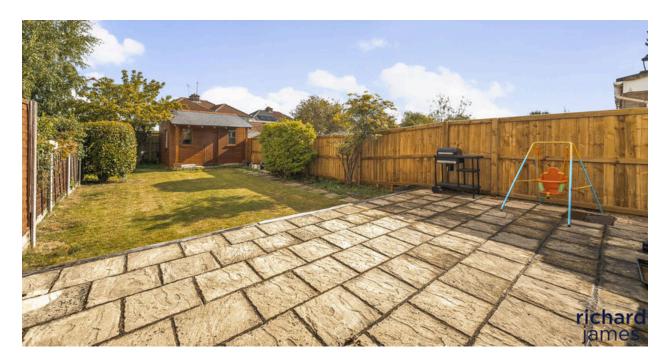

The rear garden is an amazing size, laid with a large patio and lawn - big enough for the children to run around. Finished with a good sized shed for storage at the bottom. You'll find ample driveway parking to front too. Old Walcot remains a much sought after position, within walking distance to both primary & secondary schooling whilst only a short walk up the hill to Old Town.