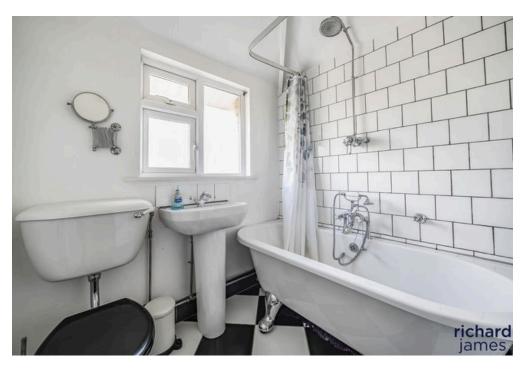

The property is in excellent condition throughout and has benefited from a kitchen extension to the rear. Briefly comprising; hall, sitting room with bay window to front, WC, a snug family room which opens out onto the beautiful kitchen/diner which is a brilliant size and spans the complete width of the house and finished with Velux windows. Upstairs you'll find three bedrooms along with the family bathroom.