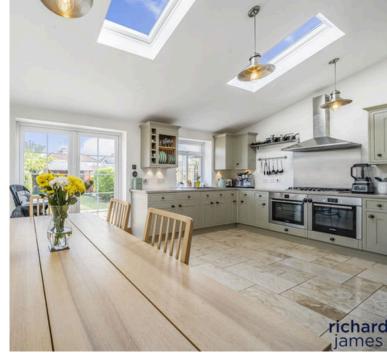

The property is in excellent condition throughout and has benefited from a kitchen extension to the rear. Briefly comprising; hall, sitting room with bay window to front, WC, a snug family room which opens out onto the beautiful kitchen/diner which is a brilliant size and spans the complete width of the house and finished with Velux windows. Upstairs you'll find three bedrooms along with the family bathroom.