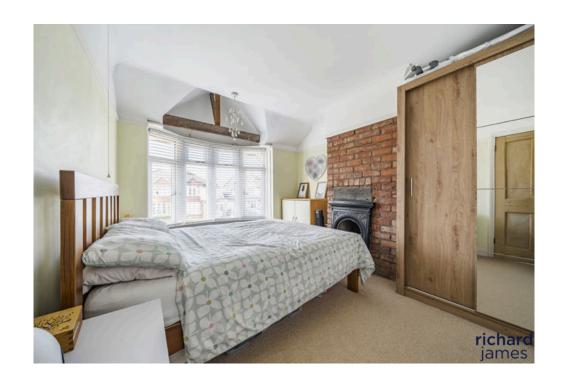

The property is in excellent condition throughout and has benefited from a kitchen extension to the rear. Briefly comprising; hall, sitting room with bay window to front, WC, a snug family room which opens out onto the beautiful kitchen/diner which is a brilliant size and spans the complete width of the house and finished with Velux windows. Upstairs you'll find three bedrooms along with the family bathroom.