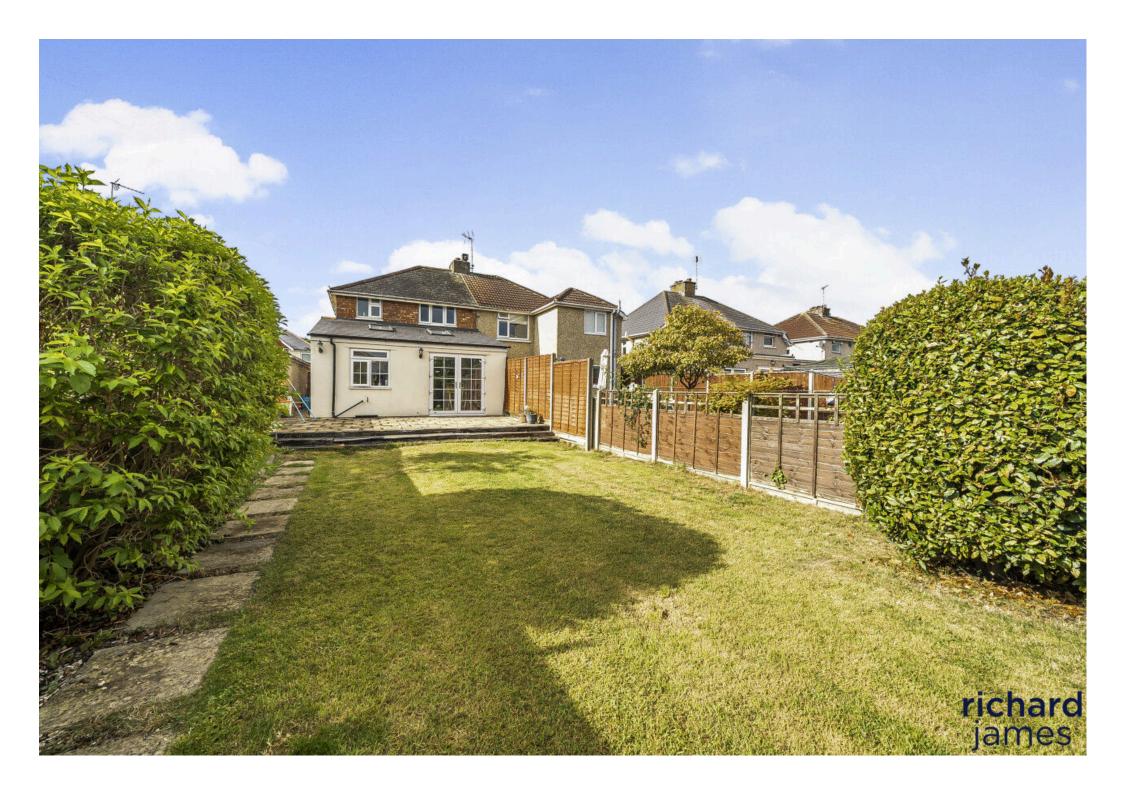

The rear garden is an amazing size, laid with a large patio and lawn - big enough for the children to run around. Finished with a good sized shed for storage at the bottom. You'll find ample driveway parking to front too. Old Walcot remains a much sought after position, within walking distance to both primary & secondary schooling whilst only a short walk up the hill to Old Town.