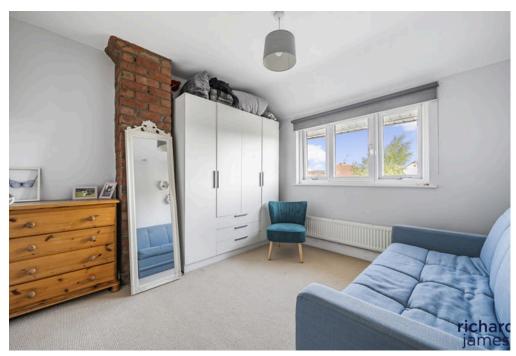

The property is in excellent condition throughout and has benefited from a kitchen extension to the rear. Briefly comprising; hall, sitting room with bay window to front, WC, a snug family room which opens out onto the beautiful kitchen/diner which is a brilliant size and spans the complete width of the house and finished with Velux windows. Upstairs you'll find three bedrooms along with the family bathroom.