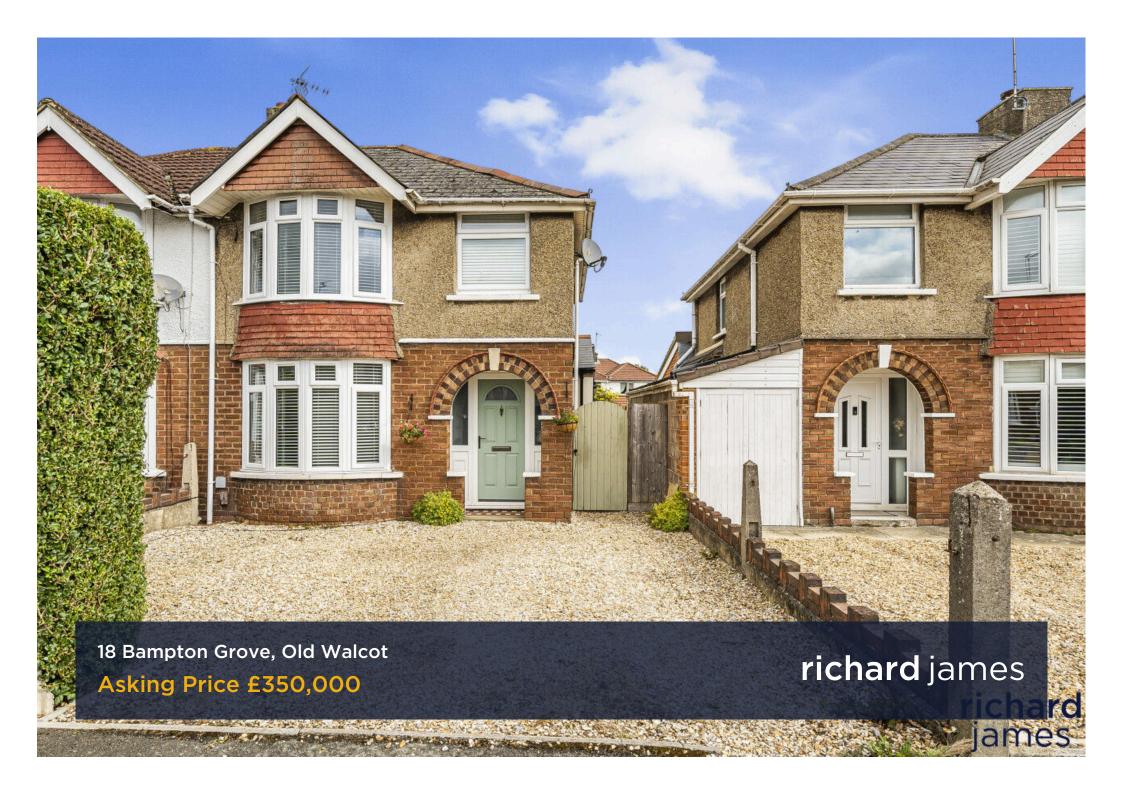

## **Bampton Grove**

Old Walcot

Freehold | EPC Rating - C Council Tax Band - C

3

1

Offered for sale on this quiet cul-de-sac in Old Walcot is this beautifully presented three bedroom, semi-detached family home.

The property is in excellent condition throughout and has benefited from a kitchen extension to the rear. Briefly comprising; hall, sitting room with bay window to front, WC, a snug family room which opens out onto the beautiful kitchen/diner which is a brilliant size and spans the complete width of the house and finished with Velux windows. Upstairs you'll find three bedrooms along with the family bathroom.