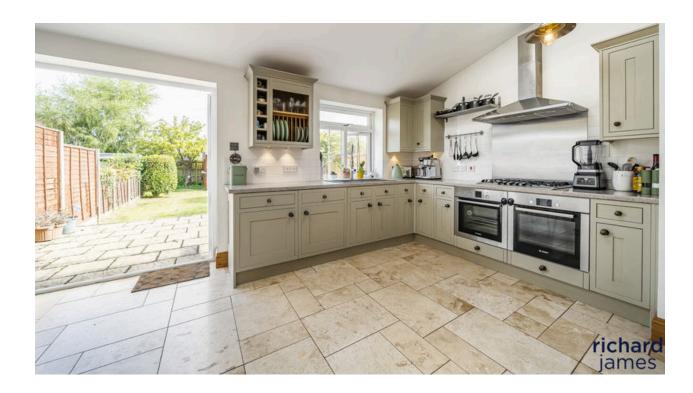

The property is in excellent condition throughout and has benefited from a kitchen extension to the rear. Briefly comprising; hall, sitting room with bay window to front, WC, a snug family room which opens out onto the beautiful kitchen/diner which is a brilliant size and spans the complete width of the house and finished with Velux windows. Upstairs you'll find three bedrooms along with the family bathroom.