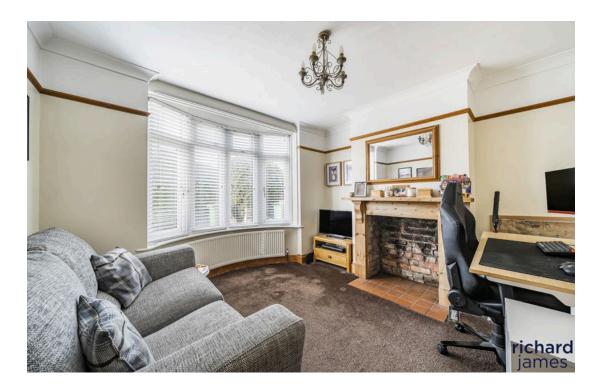

The property is in excellent condition throughout and has benefited from a kitchen extension to the rear. Briefly comprising; hall, sitting room with bay window to front, WC, a snug family room which opens out onto the beautiful kitchen/diner which is a brilliant size and spans the complete width of the house and finished with Velux windows. Upstairs you'll find three bedrooms along with the family bathroom.