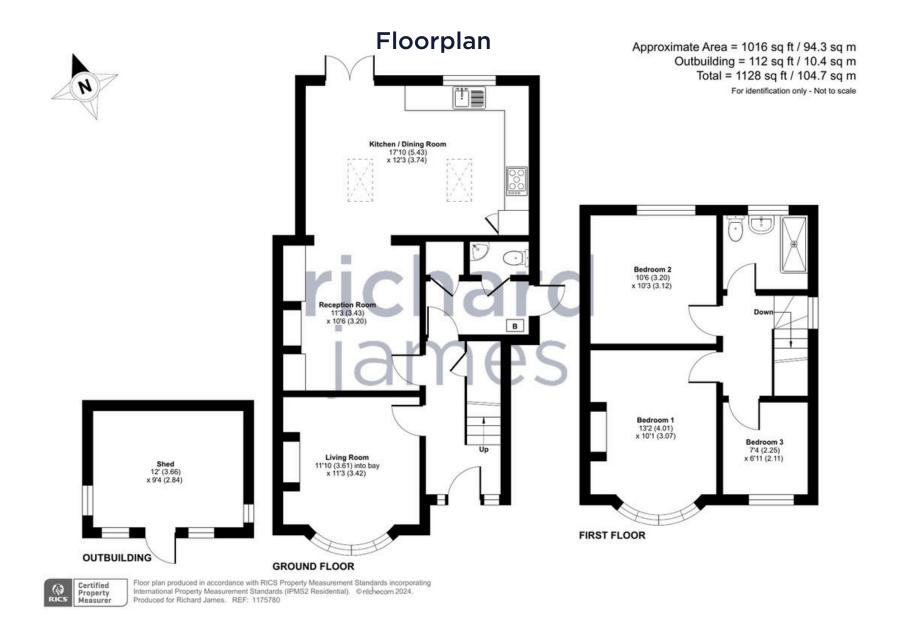

The property is in excellent condition throughout and has benefited from a kitchen extension to the rear. Briefly comprising; hall, sitting room with bay window to front, WC, a snug family room which opens out onto the beautiful kitchen/diner which is a brilliant size and spans the complete width of the house and finished with Velux windows. Upstairs you'll find three bedrooms along with the family bathroom.

The rear garden is an amazing size, laid with a large patio and lawn - big enough for the children to run around. Finished with a good sized shed for storage at the bottom. You'll find ample driveway parking to front too. Old Walcot remains a much sought after position, within walking distance to both primary & secondary schooling whilst only a short walk up the hill to Old Town.