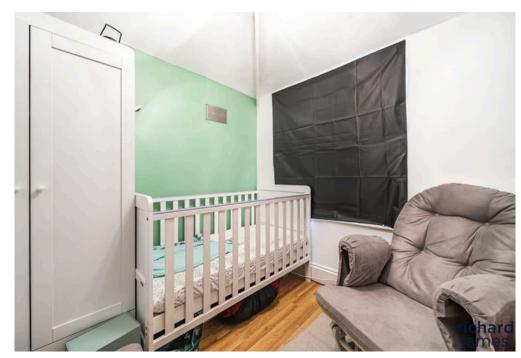

The property is in excellent condition throughout and has benefited from a kitchen extension to the rear. Briefly comprising; hall, sitting room with bay window to front, WC, a snug family room which opens out onto the beautiful kitchen/diner which is a brilliant size and spans the complete width of the house and finished with Velux windows. Upstairs you'll find three bedrooms along with the family bathroom.