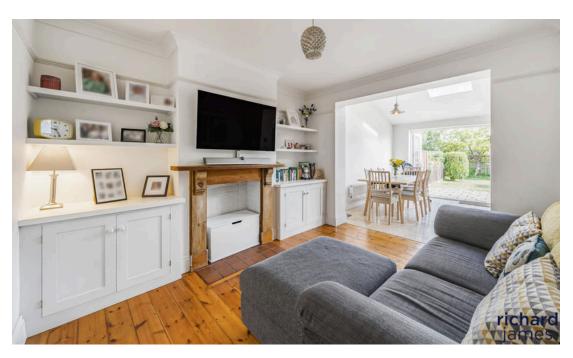

The property is in excellent condition throughout and has benefited from a kitchen extension to the rear. Briefly comprising; hall, sitting room with bay window to front, WC, a snug family room which opens out onto the beautiful kitchen/diner which is a brilliant size and spans the complete width of the house and finished with Velux windows. Upstairs you'll find three bedrooms along with the family bathroom.