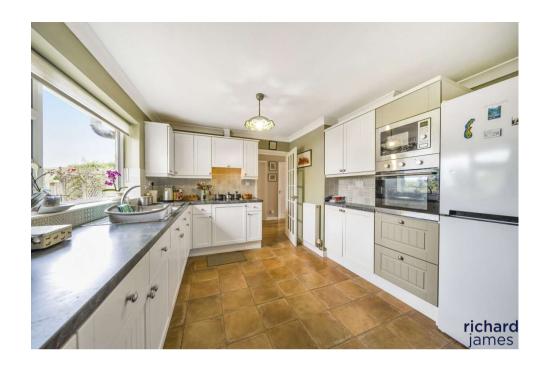

The immaculate bathroom has been very tastefully finished to include large shower cubicle.

The two bedrooms are both double in size with space for wardrobes whilst to the equally impressive kitchen, are matching wall and base units which incorporate microwave, oven, hob, and cooker hood all built in. Further to this is the utility room and family/dining room with French doors overlooking the well-stocked rear garden with a patio terrace and garden laid to lawn enjoying as previously mentioned, stunning open views behind.