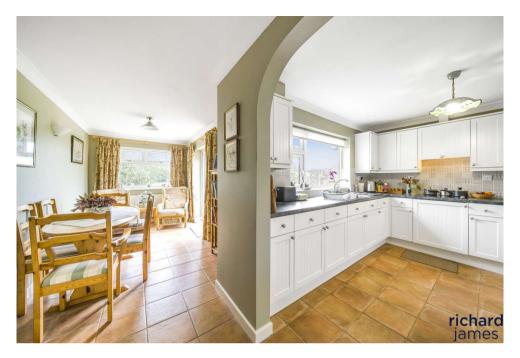

The immaculate bathroom has been very tastefully finished to include large shower cubicle.

The two bedrooms are both double in size with space for wardrobes whilst to the equally impressive kitchen, are matching wall and base units which incorporate microwave, oven, hob, and cooker hood all built in. Further to this is the utility room and family/dining room with French doors overlooking the well-stocked rear garden with a patio terrace and garden laid to lawn enjoying as previously mentioned, stunning open views behind.