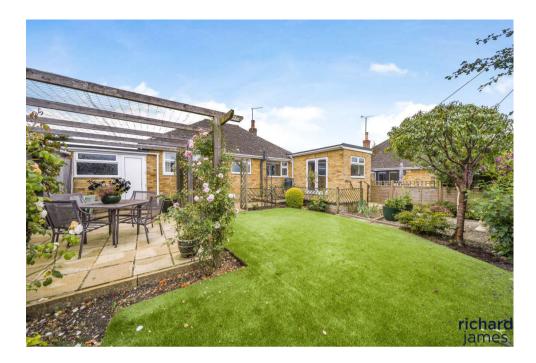

The immaculate bathroom has been very tastefully finished to include large shower cubicle.

The two bedrooms are both double in size with space for wardrobes whilst to the equally impressive kitchen, are matching wall and base units which incorporate microwave, oven, hob, and cooker hood all built in. Further to this is the utility room and family/dining room with French doors overlooking the well-stocked rear garden with a patio terrace and garden laid to lawn enjoying as previously mentioned, stunning open views behind.