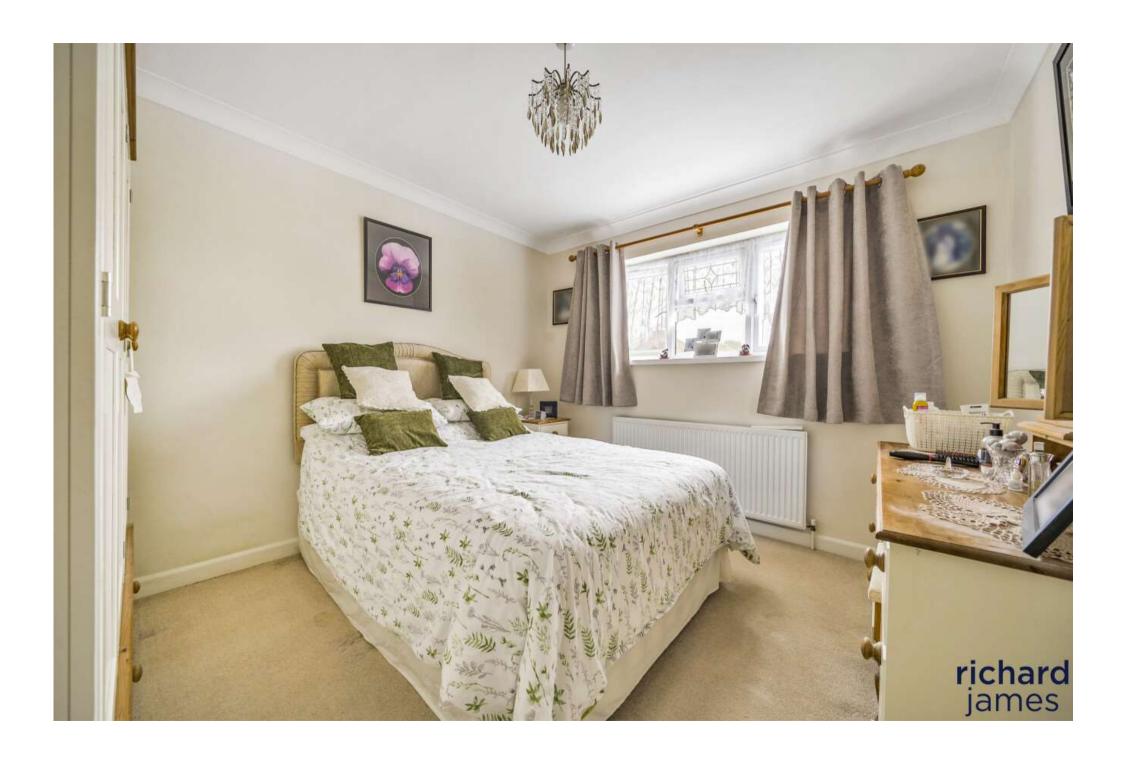

The immaculate bathroom has been very tastefully finished to include large shower cubicle.

The two bedrooms are both double in size with space for wardrobes whilst to the equally impressive kitchen, are matching wall and base units which incorporate microwave, oven, hob, and cooker hood all built in. Further to this is the utility room and family/dining room with French doors overlooking the well-stocked rear garden with a patio terrace and garden laid to lawn enjoying as previously mentioned, stunning open views behind.