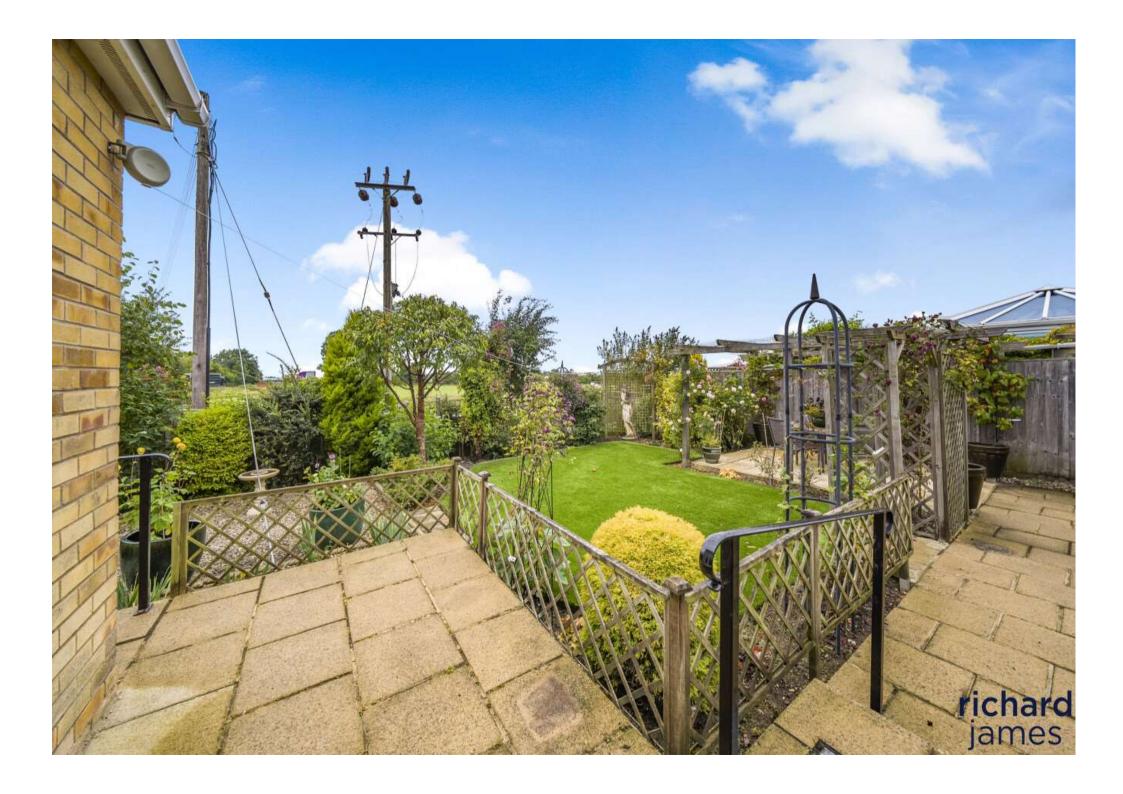

The immaculate bathroom has been very tastefully finished to include large shower cubicle.

The two bedrooms are both double in size with space for wardrobes whilst to the equally impressive kitchen, are matching wall and base units which incorporate microwave, oven, hob, and cooker hood all built in. Further to this is the utility room and family/dining room with French doors overlooking the well-stocked rear garden with a patio terrace and garden laid to lawn enjoying as previously mentioned, stunning open views behind.