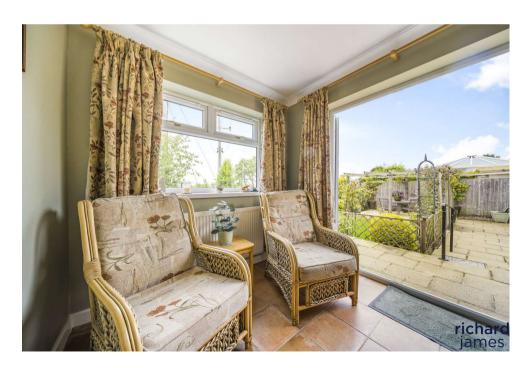

The immaculate bathroom has been very tastefully finished to include large shower cubicle.

The two bedrooms are both double in size with space for wardrobes whilst to the equally impressive kitchen, are matching wall and base units which incorporate microwave, oven, hob, and cooker hood all built in. Further to this is the utility room and family/dining room with French doors overlooking the well-stocked rear garden with a patio terrace and garden laid to lawn enjoying as previously mentioned, stunning open views behind.