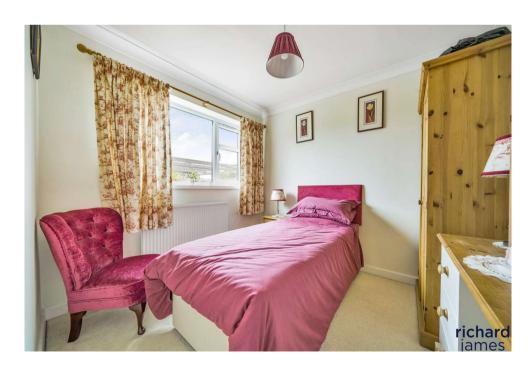

The immaculate bathroom has been very tastefully finished to include large shower cubicle.

The two bedrooms are both double in size with space for wardrobes whilst to the equally impressive kitchen, are matching wall and base units which incorporate microwave, oven, hob, and cooker hood all built in. Further to this is the utility room and family/dining room with French doors overlooking the well-stocked rear garden with a patio terrace and garden laid to lawn enjoying as previously mentioned, stunning open views behind.