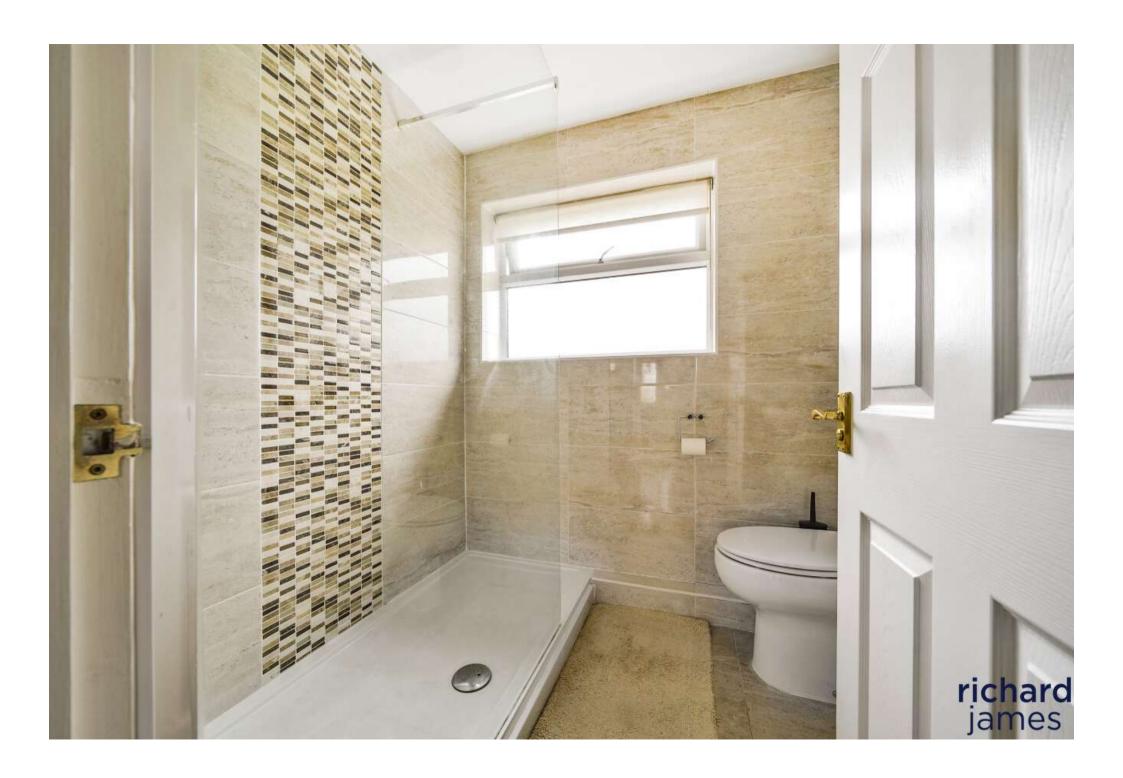

The immaculate bathroom has been very tastefully finished to include large shower cubicle.

The two bedrooms are both double in size with space for wardrobes whilst to the equally impressive kitchen, are matching wall and base units which incorporate microwave, oven, hob, and cooker hood all built in. Further to this is the utility room and family/dining room with French doors overlooking the well-stocked rear garden with a patio terrace and garden laid to lawn enjoying as previously mentioned, stunning open views behind.