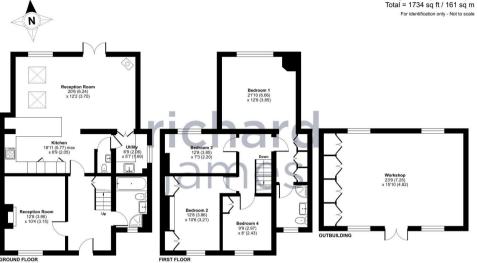

WELCOME HOME..

Approximate Area = 1358 sq ft / 126.1 sq m Outbuilding = 376 sq ft / 34.9 sq m Total = 1734 sq ft / 161 sq m

Floor plan produced in accordance with RICS Property Measurement Standards incorpora International Property Measurement Standards (IPMS2 Residential). © ntchecom 2024.