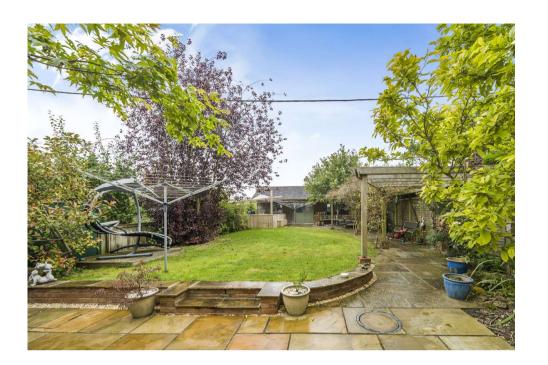

The outside is where the house continues to shine. There is gravel off road parking for numerous vehicles to the front. The rear garden is mainly laid to lawn, it is beautifully mature and private in our opinion with the rare bonus being a large detached workshop at the bottom of the garden. This is currently used as workshop but has a multitude of potential uses subject to planning permissions being obtained.