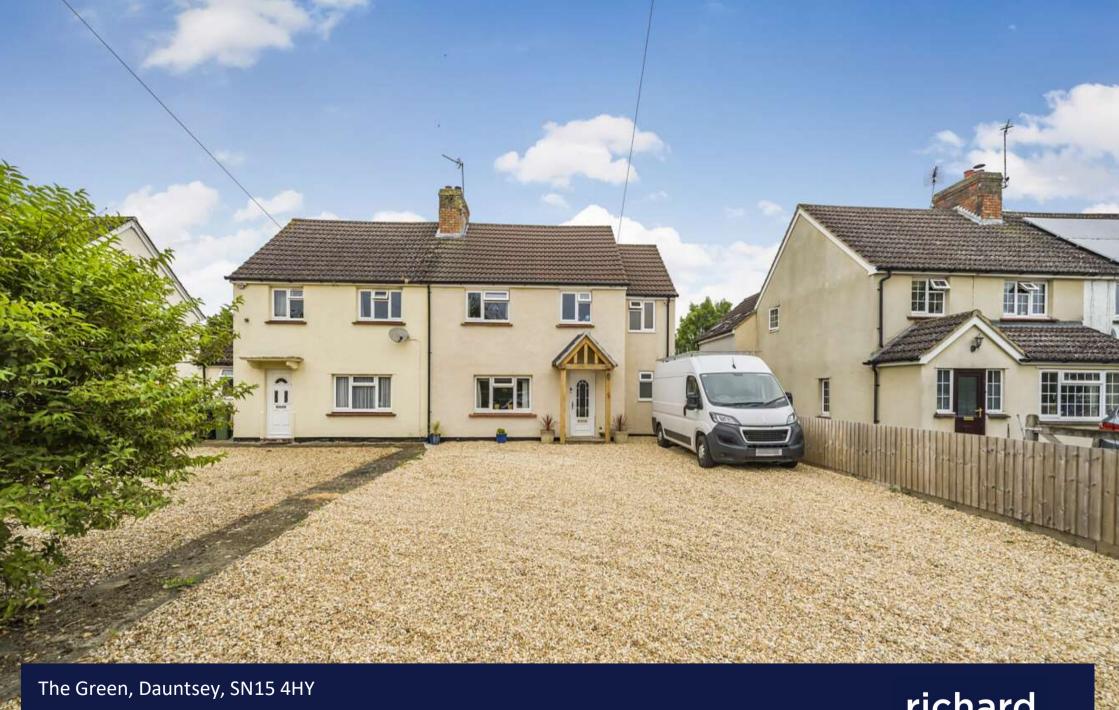

Guide Price £450,000

richard james

freehold energy efficiency rating

- \*\* HUGE WORKSHOP \*\* FOUR BEDROOMS \*\*
- \*\* AMPLE DRIVEWAY PARKING \*\*

This is a HIDDEN GEM!!! Extended and in a lovely village this family home boasts a stunning KITCHEN/FAMILY ROOM which is the central hub of the house and backs onto the rear garden with French Doors. Downstairs you will find an entrance hall, downstairs bathroom, Sitting Room, aforementioned kitchen/family room, Separate cloakroom and separate utility room, perfect for those with dogs. Upstairs are four good DOUBLE BEDROOMS, and a family shower room.

The outside is where the house continues to shine. There is gravel off road parking for numerous vehicles to the front. The rear garden is mainly laid to lawn, it is beautifully mature and private in our opinion with the rare bonus being a large detached workshop at the bottom of the garden. This is currently used as workshop but has a multitude of potential uses subject to planning permissions being obtained.