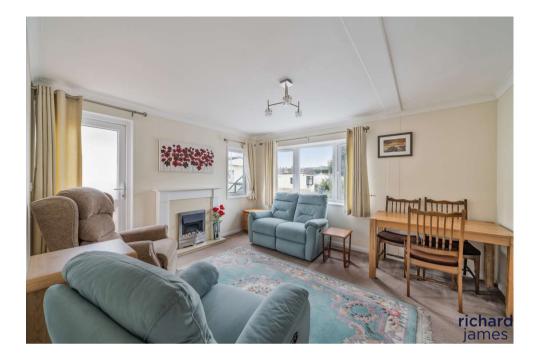

### \*\* NO CHAIN \*\*

A beautifully kept park home on a small development of similar properties. SHOPS AND AMMENITIES are within easy walking distance.

There is a lovely feeling of NATURAL LIGHT AND SPACE. there are TWO BEDROOMS, a shower room, a decent living room with space for a DINING TABLE and also a modern kitchen.

It's ready to move into, you can decorate if needed as you see fit and you even have a garden to enjoy the sun in!

A happy retirement starts here at a fantastic price.

WELCOME HOME!....

Approximate Area = 471 sq ft / 43.7 sq m For identification only - Not to scale