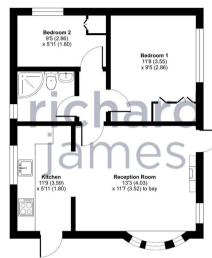

It's ready to move into, you can decorate if needed as you see fit and you even have a garden to enjoy the sun in!

A happy retirement starts here at a fantastic price.

WELCOME HOME!....

Approximate Area = 471 sq ft / 43.7 sq m For identification only - Not to scale

GROUND FLOOR

RCS Certified Property Measurement Standards (IRMS2 Residential). Certofecom 2024. Property Measurement Standards (IRMS2 Residential). Certofecom 2024.

call us for a free valuation on your property