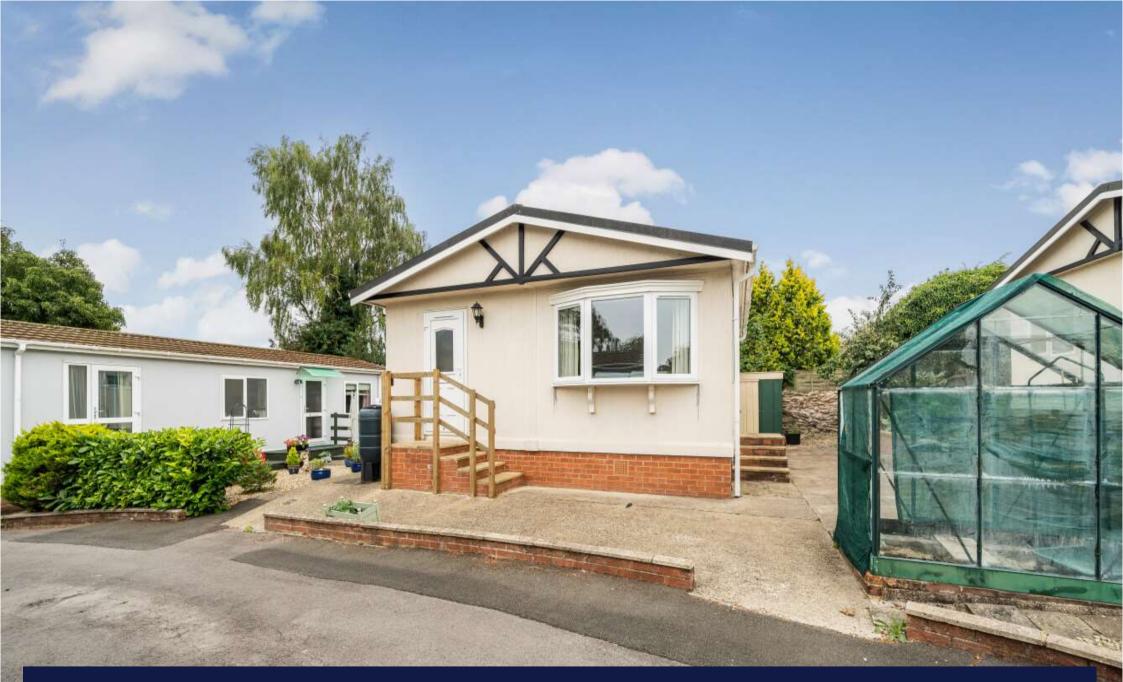

Beamans Park, Royal Wootton Bassett, SN4 7BX

Guide Price £110,000

richard james

₽2 ₽1 +1

### \*\* NO CHAIN \*\*

A beautifully kept park home on a small development of similar properties. SHOPS AND AMMENITIES are within easy walking distance.

There is a lovely feeling of NATURAL LIGHT AND SPACE. there are TWO BEDROOMS, a shower room, a decent living room with space for a DINING TABLE and also a modern kitchen.

It's ready to move into, you can decorate if needed as you see fit and you even have a garden to enjoy the sun in!

A happy retirement starts here at a fantastic price.

WELCOME HOME!....

Approximate Area = 471 sq ft / 43.7 sq m For identification only - Not to scale