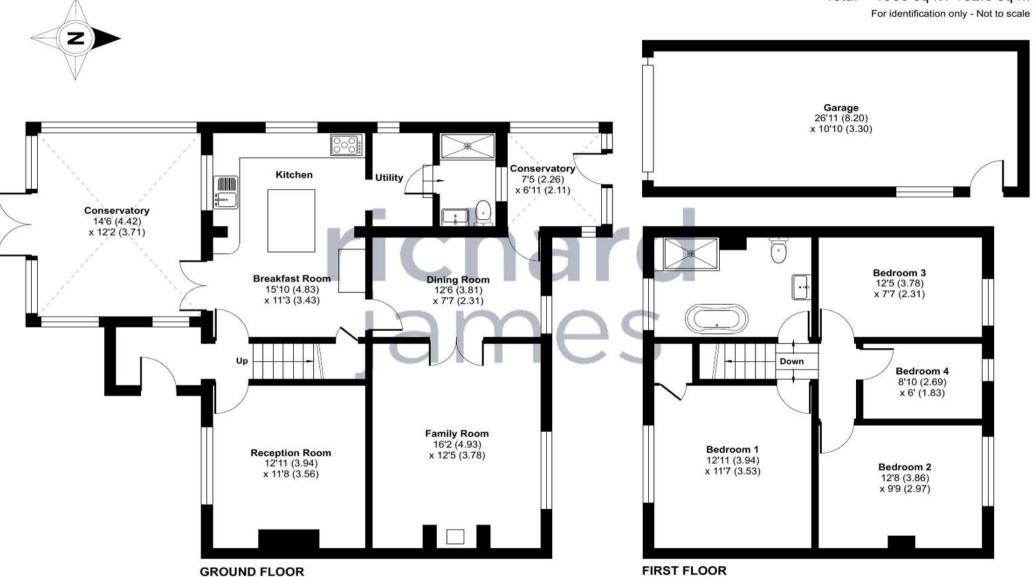

A internal viewing is highly recommended to appreciate this

Approximate Area = 1673 sq ft / 155.4 sq m Garage = 293 sq ft / 27.2 sq m Total = 1966 sq ft / 182.6 sq m

Floor plan produced in accordance with RICS Property Measurement Standards incorporating International Property Measurement Standards (IPMS2 Residential). @nichecom 2023. Produced for Richard James. REF: 1057432