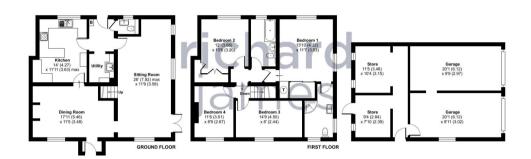

The accommodation on offer boasts an entrance hall, cloakroom, fitted kitchen with separate utility room, dining room and a lovely sitting room. Upstairs you will find four bedrooms all in our opinion of a good size with the master bedroom have built in wardrobe and an ensuite shower room and a family bathroom. Views are lovely from the rear rooms.

One that demands a viewing to appreciate the grounds, house and country views.

Welcome Home.

Approximate Area = 1592 sq ft / 147.9 sq m Garage = 652 sq ft / 60.5 sq m Total = 2244 sq ft / 208.4 sq m For identification only - Not to scale