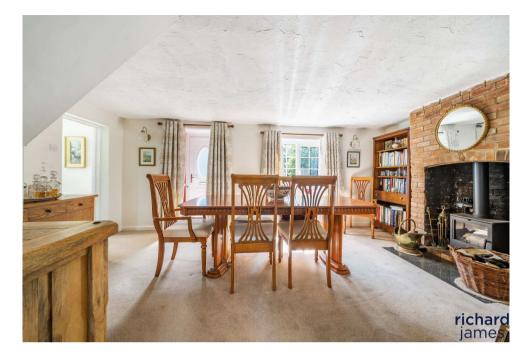

The accommodation on offer boasts an entrance hall, cloakroom, fitted kitchen with separate utility room, dining room and a lovely sitting room. Upstairs you will find four bedrooms all in our opinion of a good size with the master bedroom have built in wardrobe and an ensuite shower room and a family bathroom. Views are lovely from the rear rooms.