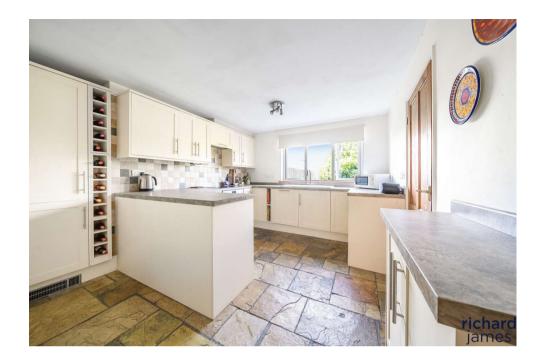

The accommodation on offer boasts an entrance hall, cloakroom, fitted kitchen with separate utility room, dining room and a lovely sitting room. Upstairs you will find four bedrooms all in our opinion of a good size with the master bedroom have built in wardrobe and an ensuite shower room and a family bathroom. Views are lovely from the rear rooms.