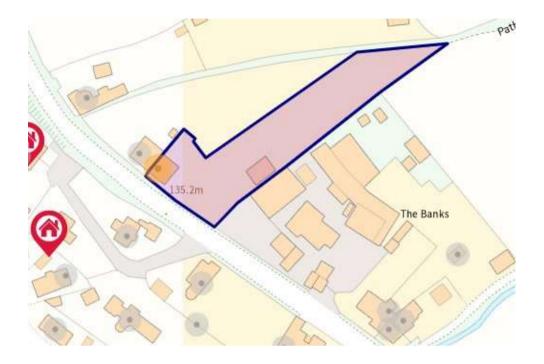

Lyneham offers village amenities including a Tesco and Co-Op, pharmacy, garage and has bus routes on hand.

There is gravel driveway parking in front of the garage/workshop, beautifully mature gardens stretch beyond this and there are also further gardens adjacent to the main house.

One that demands a viewing to appreciate the grounds, house and country views.

Welcome Home.

Approximate Area = 1592 sq ft / 147.9 sq m Garage = 652 sq ft / 60.5 sq m Total = 2244 sq ft / 208.4 sq m For identification only - Not to scale