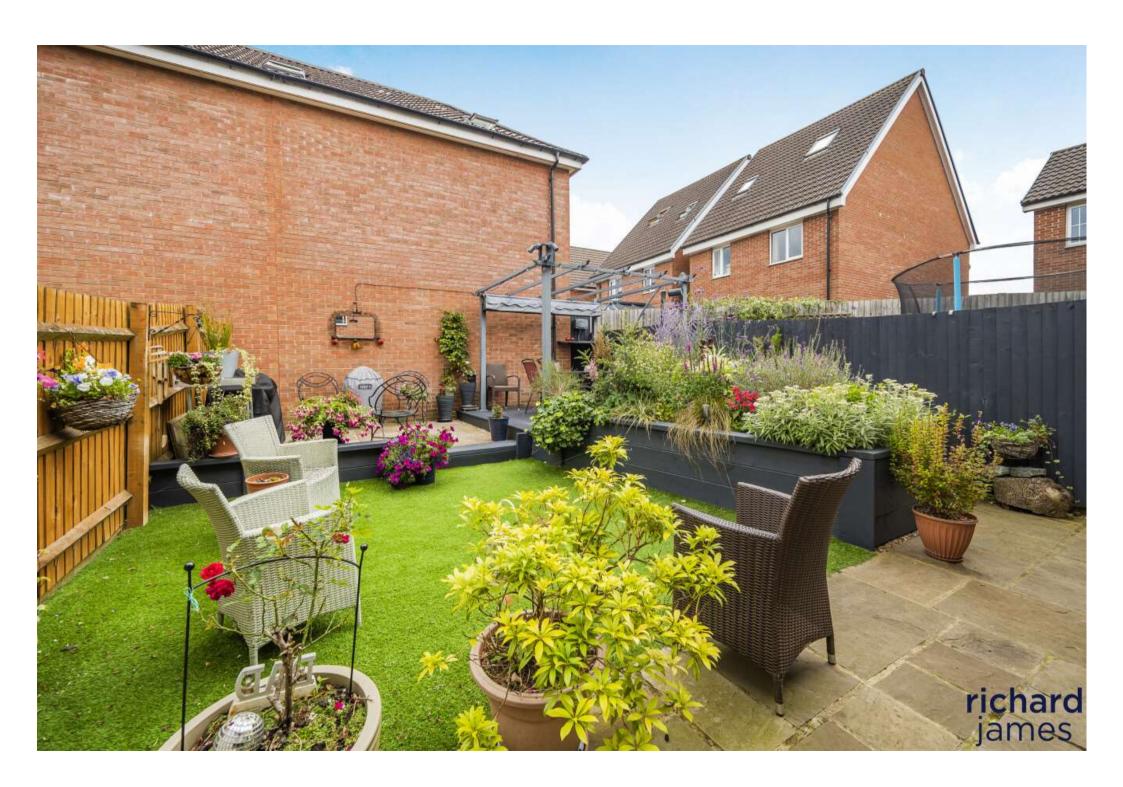

Additional features include uPVC double glazing and gas central heating for comfort and efficiency. Externally, the home offers a garage and driveway parking adjacent to the house, along with an enclosed L-shaped rear garden designed for easy maintenance.

Situated in the sought-after Jubilee Park development, this home overlooks lush greenery and parkland in the heart of Royal Wootton Bassett, providing excellent access to local shops and amenities.

Welcome Home...