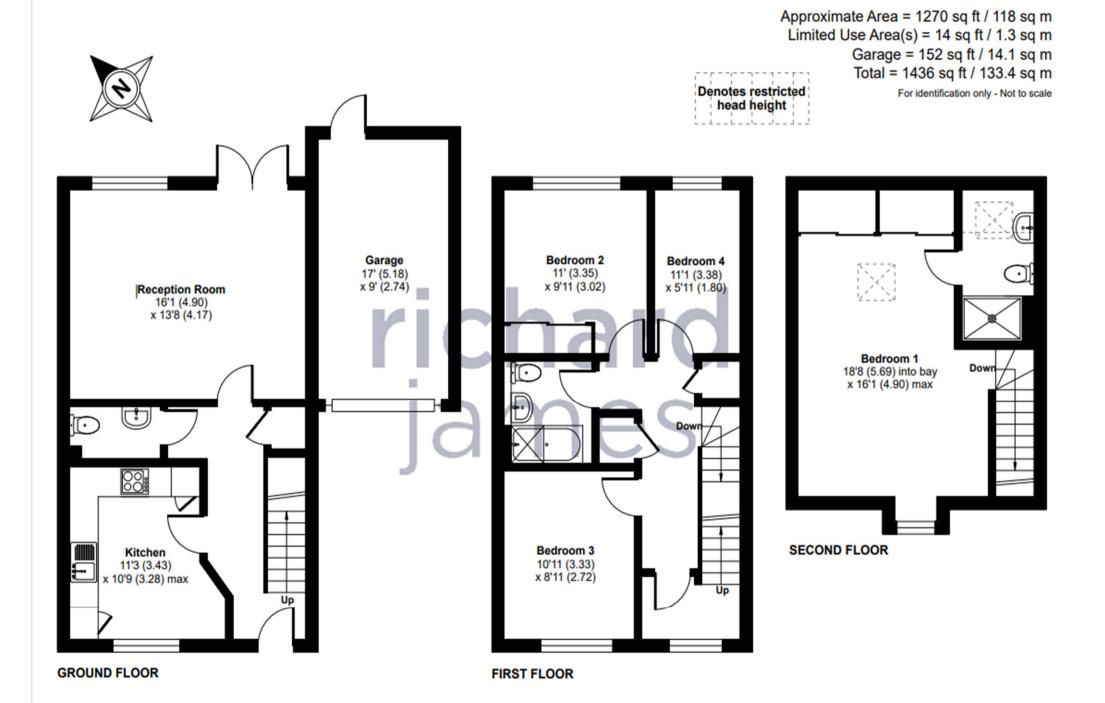

## energy efficiency rating

Discover this stunning four-bedroom townhouse, an absolute must-see to truly appreciate its beauty and charm.

Originally the show home, this property benefits from exceptional features and has been meticulously maintained by the current owners to an outstanding standard. The spacious accommodation includes four bedrooms, featuring a magnificent master suite on the top floor with a unique pitched ceiling, built-in wardrobes and en-suite bathroom, a modern and fully equipped family bathroom, a living/dining room perfect for entertaining and family gatherings, and a kitchen/breakfast room complete with built-in appliances. Additionally, there is a modern fitted cloakroom and an elegant entrance hall.

Additional features include uPVC double glazing and gas central heating for comfort and efficiency. Externally, the home offers a garage and driveway parking adjacent to the house, along with an enclosed L-shaped rear garden designed for easy maintenance.