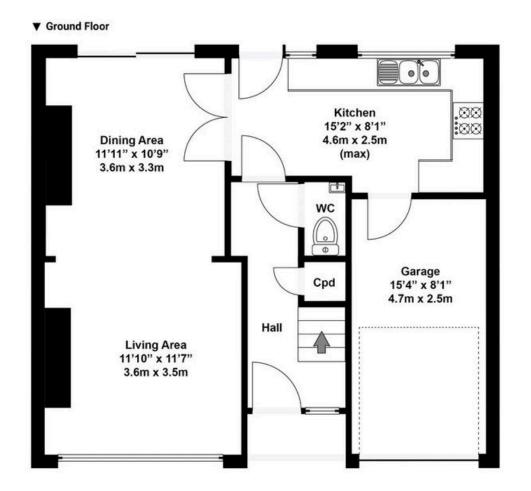

## **Floorplan**

Total area approx: 1152 sq ft / 107 sq m (Includes garage)

N.B. Whilst care has been taken with this floor plan to reflect an accurate likeness of the property it should only be used as an approximation for illustrative purposes only, specifically no guarantee is given and all should not be relied on solely as a basis of vialustion. Plan not to scale.