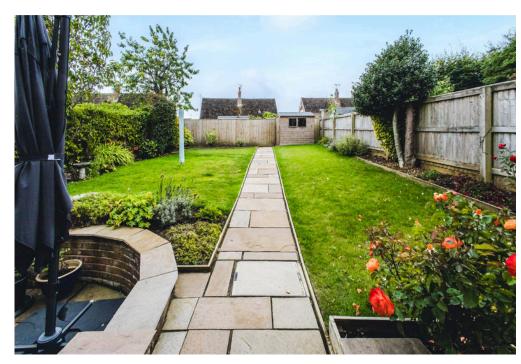

The garden is the real star of the show here, enjoying a south facing orientation, a brilliant size whilst laid mostly to lawn with ample patio area for seating. There is also a shed for storage at the bottom of the garden too. You'll find driveway parking in front of the integral garage.