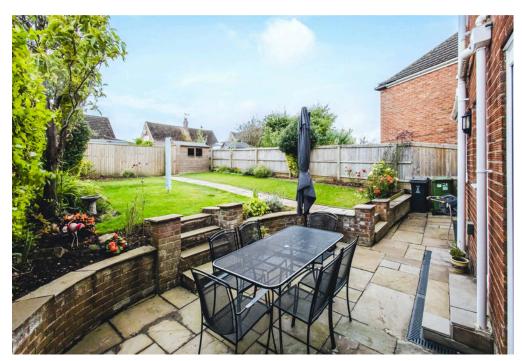

The garden is the real star of the show here, enjoying a south facing orientation, a brilliant size whilst laid mostly to lawn with ample patio area for seating. There is also a shed for storage at the bottom of the garden too. You'll find driveway parking in front of the integral garage.