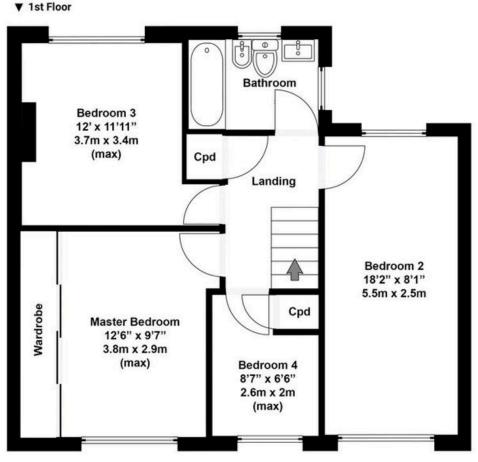

## **Floorplan**

Total area approx: 1152 sq ft / 107 sq m (Includes garage)

N.B. Whilst care has been taken with this floor plan to reflect an accurate likeness of the property it should only be used as an approximation for illustrative purposes only, specifically no guarantee is given and all should not be relied on solely as a basis of vialustion. Plan not to scale.