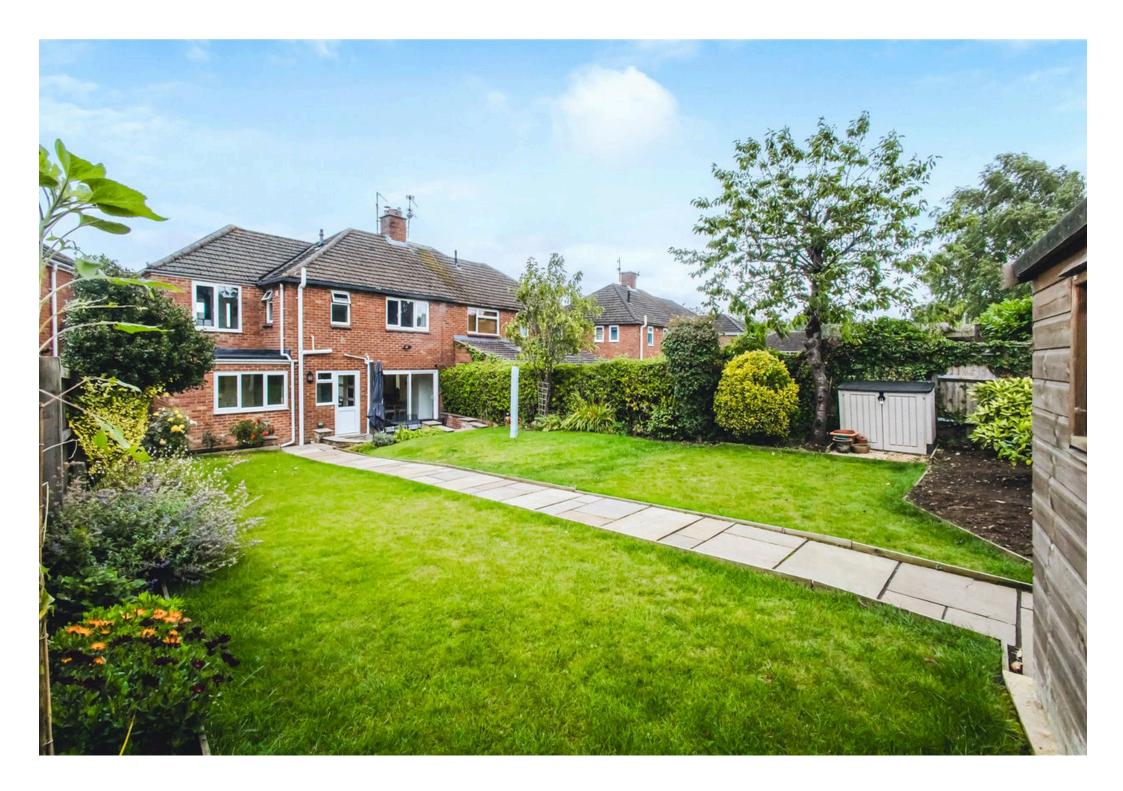

The garden is the real star of the show here, enjoying a south facing orientation, a brilliant size whilst laid mostly to lawn with ample patio area for seating. There is also a shed for storage at the bottom of the garden too. You'll find driveway parking in front of the integral garage.