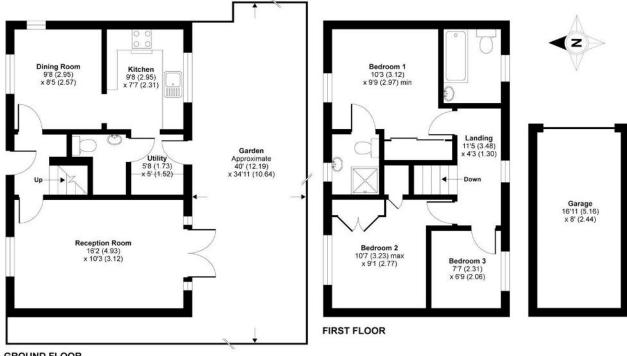

With a detached garage that has power with direct access from the large, south facing garden which is very low maintenance.

The property comprises of the entrance hall, open kitchen diner, utility room with garden access, W.C and spacious living room with double doors that also lead to the rear garden which boasts side access and back access to the driveway. Upstairs you'll find the third bedroom, family bathroom, second double room and master bedroom with en suite.

### **GROUND FLOOR**

Floor plan produced in accordance with RICS Property Measurement Standards incorporating International Property Measurement Standards (IPMS2 Residential). @nichecom 2021. Produced for Richard James. REF: 714393