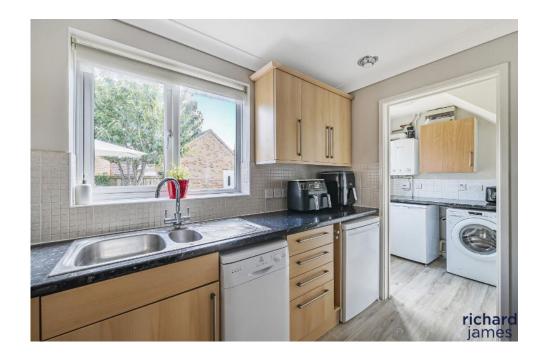

With a detached garage that has power with direct access from the large, south facing garden which is very low maintenance.

The property comprises of the entrance hall, open kitchen diner, utility room with garden access, W.C and spacious living room with double doors that also lead to the rear garden which boasts side access and back access to the driveway. Upstairs you'll find the third bedroom, family bathroom, second double room and master bedroom with en suite.