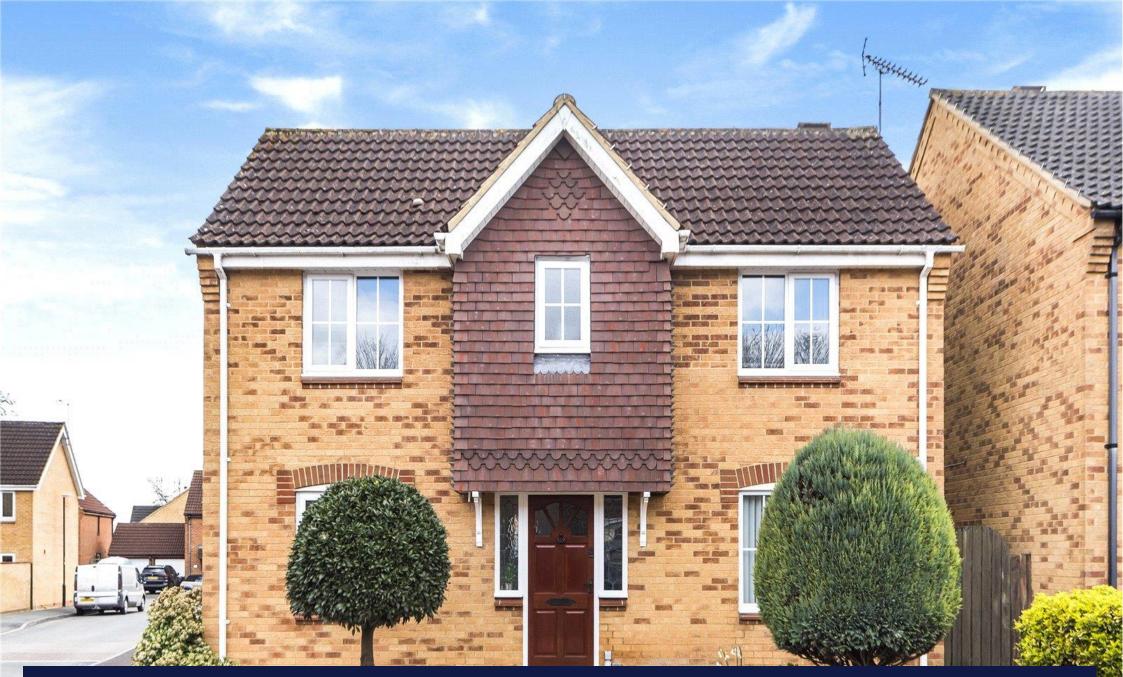

# freehold energy efficiency rating

• NO ONWARD CHAIN

- THREE BEDROOMS
- KITCHEN/DINER
- UTILITY
- DOWNSTAIRS W.C.
- EN SUITE TO MASTER
- SOUTH FACING REAR GARDEN
- GARAGE WITH POWER & DRIVEWAY

This beautifully situated, three bedroom detached home can be found in a quiet cul de sac found in Abbey Meads. Only a short walk between both the local village centre and the ever popular Orbital shopping centre.

With a detached garage that has power with direct access from the large, south facing garden which is very low maintenance.

The property comprises of the entrance hall, open kitchen diner, utility room with garden access, W.C and spacious living room with double doors that also lead to the rear garden which boasts side access and back access to the driveway. Upstairs you'll find the third bedroom, family bathroom, second double room and master bedroom with en suite.