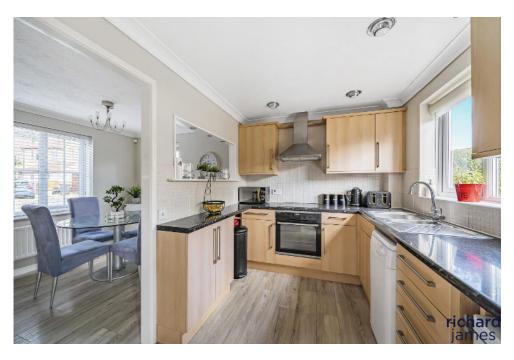

# freehold energy efficiency rating

• NO ONWARD CHAIN

- THREE BEDROOMS
- KITCHEN/DINER
- UTILITY
- DOWNSTAIRS W.C.
- EN SUITE TO MASTER
- SOUTH FACING REAR GARDEN
- GARAGE WITH POWER & DRIVEWAY

This beautifully situated, three bedroom detached home can be found in a quiet cul de sac found in Abbey Meads. Only a short walk between both the local village centre and the ever popular Orbital shopping centre.

With a detached garage that has power with direct access from the large, south facing garden which is very low maintenance.

The property comprises of the entrance hall, open kitchen diner, utility room with garden access, W.C and spacious living room with double doors that also lead to the rear garden which boasts side access and back access to the driveway. Upstairs you'll find the third bedroom, family bathroom, second double room and master bedroom with en suite.