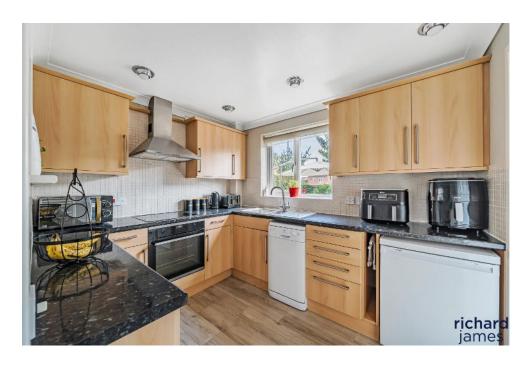

# freehold energy efficiency rating

• NO ONWARD CHAIN

- THREE BEDROOMS
- KITCHEN/DINER
- UTILITY
- DOWNSTAIRS W.C.
- EN SUITE TO MASTER
- SOUTH FACING REAR GARDEN
- GARAGE WITH POWER & DRIVEWAY

This beautifully situated, three bedroom detached home can be found in a quiet cul de sac found in Abbey Meads. Only a short walk between both the local village centre and the ever popular Orbital shopping centre.

With a detached garage that has power with direct access from the large, south facing garden which is very low maintenance.

The property comprises of the entrance hall, open kitchen diner, utility room with garden access, W.C and spacious living room with double doors that also lead to the rear garden which boasts side access and back access to the driveway. Upstairs you'll find the third bedroom, family bathroom, second double room and master bedroom with en suite.