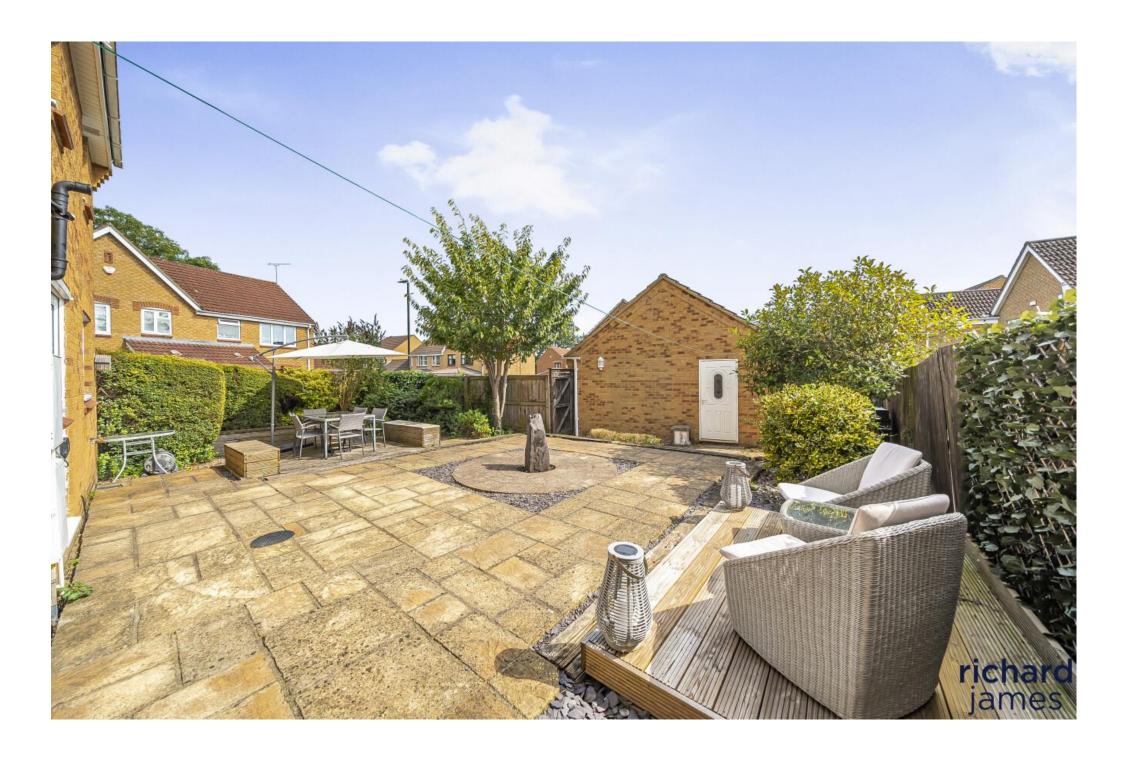

With a detached garage that has power with direct access from the large, south facing garden which is very low maintenance.

The property comprises of the entrance hall, open kitchen diner, utility room with garden access, W.C and spacious living room with double doors that also lead to the rear garden which boasts side access and back access to the driveway. Upstairs you'll find the third bedroom, family bathroom, second double room and master bedroom with en suite.