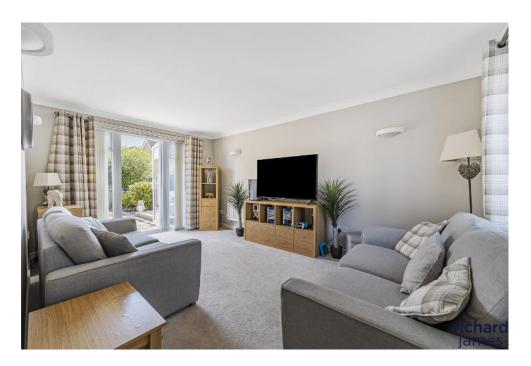

With a detached garage that has power with direct access from the large, south facing garden which is very low maintenance.

The property comprises of the entrance hall, open kitchen diner, utility room with garden access, W.C and spacious living room with double doors that also lead to the rear garden which boasts side access and back access to the driveway. Upstairs you'll find the third bedroom, family bathroom, second double room and master bedroom with en suite.