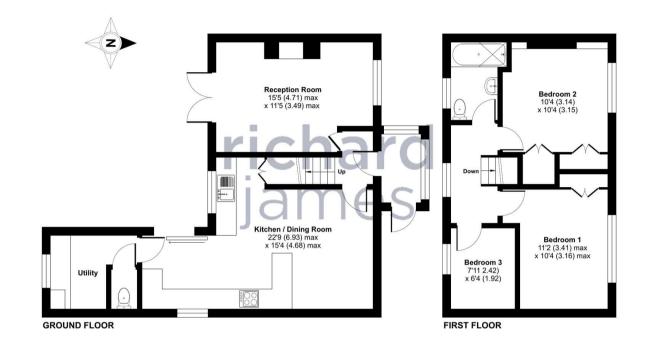

A CONTRACTOR OF CONTRACTOR OF

Approximate Area = 960 sq ft / 89.1 sq m For identification only - Not to scale

call us for a free valuation on your property

wroughton@richardjames.uk

High Street | Wroughton | SN4 9JZ

Floor plan produced in accordance with RICS Property Measurement Standards incorporating International Property Measurement Standards (IPMS2 Residential). ©ntchecorn 2024. Produced for Richard James. REF: 1166443