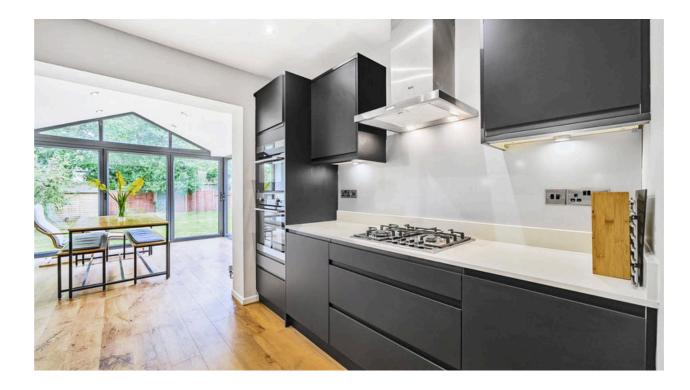

The property has been much improved by the current owners and offers over 2100sfqt of verstile living space, ideal for modern family living. The accommodation includes: Hall, Sitting Room with open fire and Bi-fold doors opening into the Rear Garden, a fantastic 19' refitted Kitchen with integrated appliances, which opens to the Garden Room, with dual aspect bi-folding doors opening into the Rear Garden, Family Room, Bedroom Four, Shower Room, as well as a seperate Utility Room and Study. With Three more double Bedrooms, Ensuite Bathroom to Bedroom One and further refitted Shower Room, to the first floor.