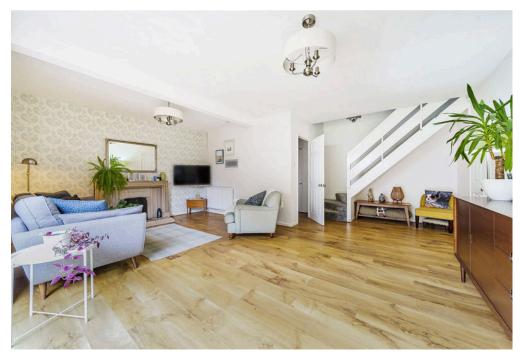

The property has been much improved by the current owners and offers over 2100sfqt of verstile living space, ideal for modern family living. The accommodation includes: Hall, Sitting Room with open fire and Bi-fold doors opening into the Rear Garden, a fantastic 19' refitted Kitchen with integrated appliances, which opens to the Garden Room, with dual aspect bi-folding doors opening into the Rear Garden, Family Room, Bedroom Four, Shower Room, as well as a seperate Utility Room and Study. With Three more double Bedrooms, Ensuite Bathroom to Bedroom One and further refitted Shower Room, to the first floor.