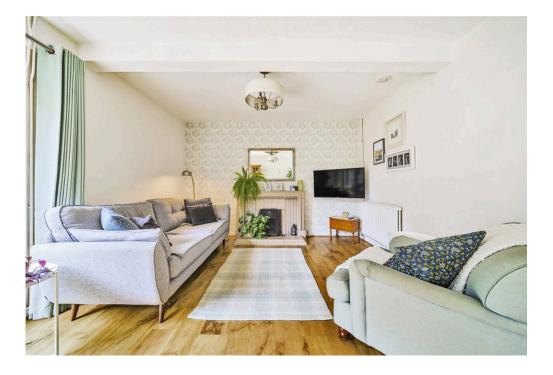

The property has been much improved by the current owners and offers over 2100sfqt of verstile living space, ideal for modern family living. The accommodation includes: Hall, Sitting Room with open fire and Bi-fold doors opening into the Rear Garden, a fantastic 19' refitted Kitchen with integrated appliances, which opens to the Garden Room, with dual aspect bi-folding doors opening into the Rear Garden, Family Room, Bedroom Four, Shower Room, as well as a seperate Utility Room and Study. With Three more double Bedrooms, Ensuite Bathroom to Bedroom One and further refitted Shower Room, to the first floor.