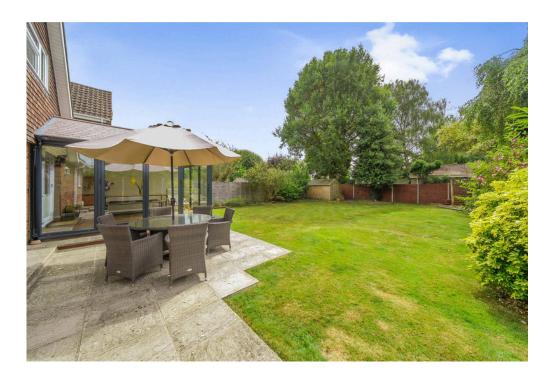

## richard james

A delightful detached home, situated within the sought after Lawn area of Old Town. Occupying a generous South facing plot, and features a large private and enclosed Rear Garden. Well located between Lawn woods and Coate Water Country Park, the Old Town is also within walking distance, as well as the popular Lawn Primary School and excellent local amenities.

Further features include well tended Rear Garden, laid predominantly to lawn with patio seating area, PVCu Double Glazing, Gas Radiator Heating and Garage with driveway parking to front.

Viewing recommended by the vendors Sole Agents, Richard James.