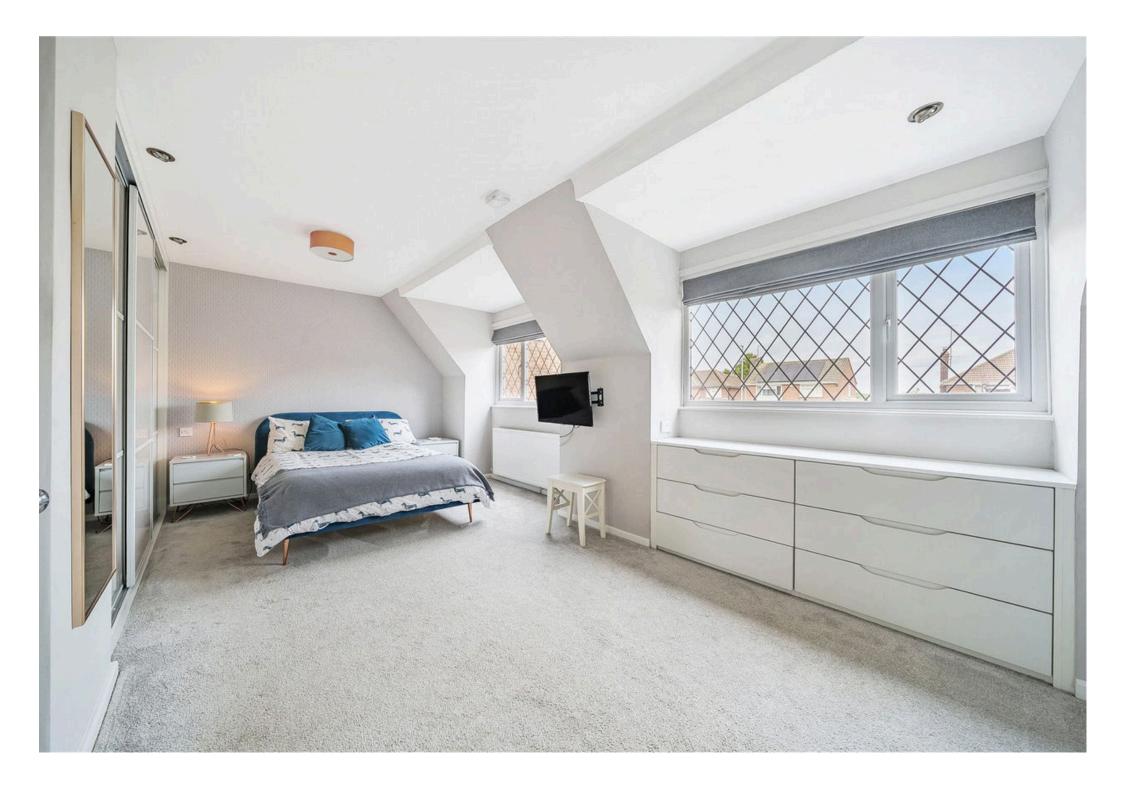

The property has been much improved by the current owners and offers over 2100sfqt of verstile living space, ideal for modern family living. The accommodation includes: Hall, Sitting Room with open fire and Bi-fold doors opening into the Rear Garden, a fantastic 19' refitted Kitchen with integrated appliances, which opens to the Garden Room, with dual aspect bi-folding doors opening into the Rear Garden, Family Room, Bedroom Four, Shower Room, as well as a seperate Utility Room and Study. With Three more double Bedrooms, Ensuite Bathroom to Bedroom One and further refitted Shower Room, to the first floor.