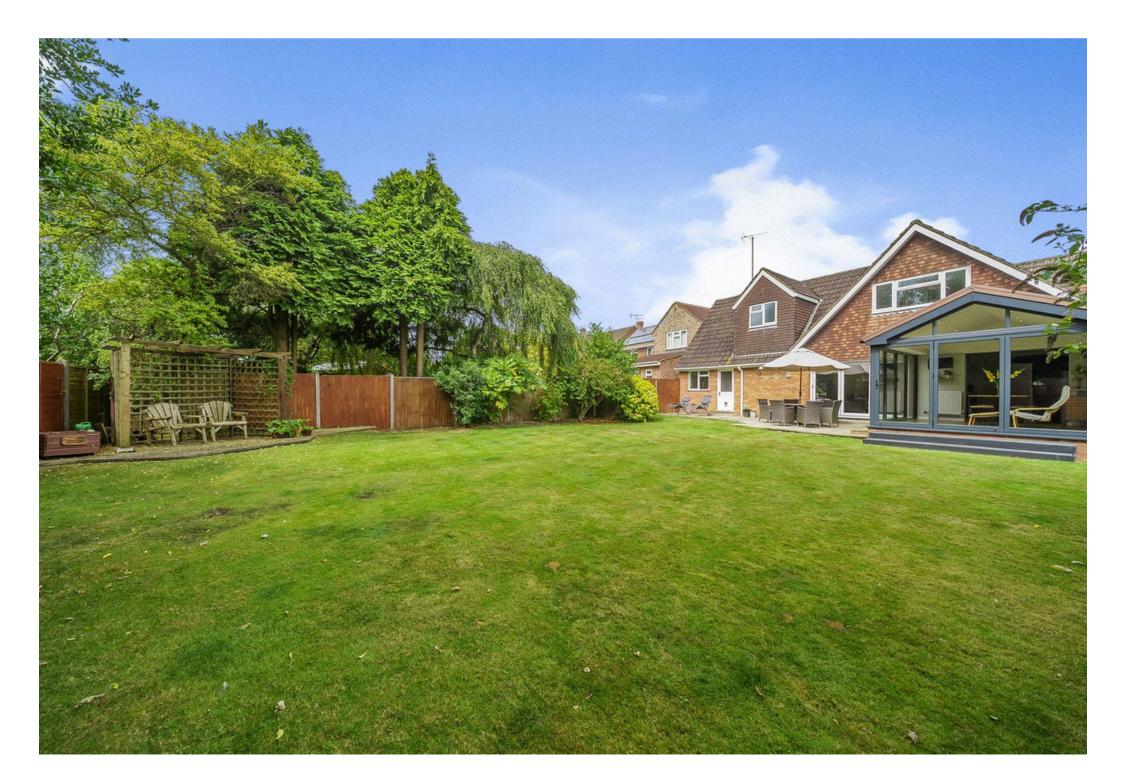

## richard james

A delightful detached home, situated within the sought after Lawn area of Old Town. Occupying a generous South facing plot, and features a large private and enclosed Rear Garden. Well located between Lawn woods and Coate Water Country Park, the Old Town is also within walking distance, as well as the popular Lawn Primary School and excellent local amenities.

Further features include well tended Rear Garden, laid predominantly to lawn with patio seating area, PVCu Double Glazing, Gas Radiator Heating and Garage with driveway parking to front.

Viewing recommended by the vendors Sole Agents, Richard James.