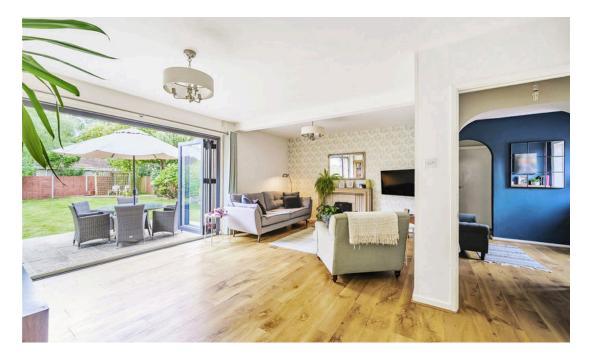

The property has been much improved by the current owners and offers over 2100sfqt of verstile living space, ideal for modern family living. The accommodation includes: Hall, Sitting Room with open fire and Bi-fold doors opening into the Rear Garden, a fantastic 19' refitted Kitchen with integrated appliances, which opens to the Garden Room, with dual aspect bi-folding doors opening into the Rear Garden, Family Room, Bedroom Four, Shower Room, as well as a seperate Utility Room and Study. With Three more double Bedrooms, Ensuite Bathroom to Bedroom One and further refitted Shower Room, to the first floor.

Further features include well tended Rear Garden, laid predominantly to lawn with patio seating area, PVCu Double Glazing, Gas Radiator Heating and Garage with driveway parking to front.

Viewing recommended by the vendors Sole Agents, Richard James.