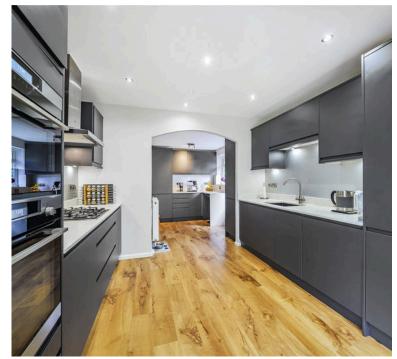

The property has been much improved by the current owners and offers over 2100sfqt of verstile living space, ideal for modern family living. The accommodation includes: Hall, Sitting Room with open fire and Bi-fold doors opening into the Rear Garden, a fantastic 19' refitted Kitchen with integrated appliances, which opens to the Garden Room, with dual aspect bi-folding doors opening into the Rear Garden, Family Room, Bedroom Four, Shower Room, as well as a seperate Utility Room and Study. With Three more double Bedrooms, Ensuite Bathroom to Bedroom One and further refitted Shower Room, to the first floor.