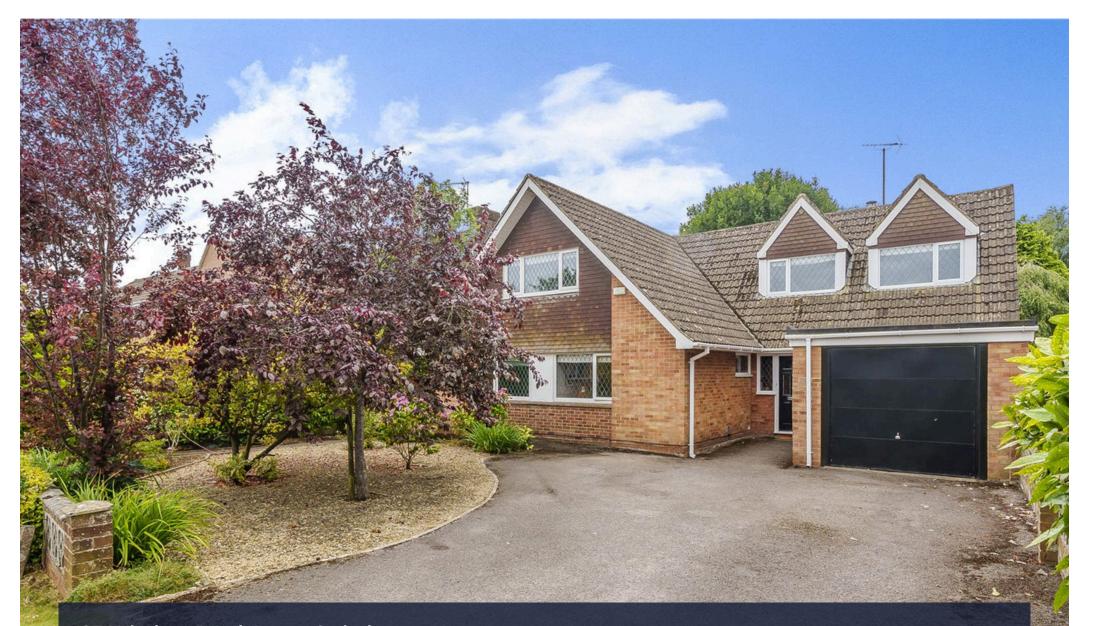

## richard james

A delightful detached home, situated within the sought after Lawn area of Old Town. Occupying a generous South facing plot, and features a large private and enclosed Rear Garden. Well located between Lawn woods and Coate Water Country Park, the Old Town is also within walking distance, as well as the popular Lawn Primary School and excellent local amenities.

Further features include well tended Rear Garden, laid predominantly to lawn with patio seating area, PVCu Double Glazing, Gas Radiator Heating and Garage with driveway parking to front.

Viewing recommended by the vendors Sole Agents, Richard James.