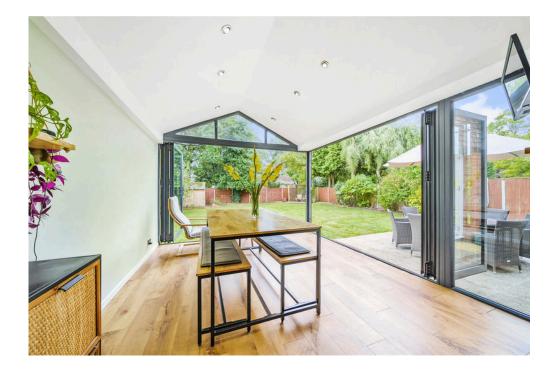

The property has been much improved by the current owners and offers over 2100sfqt of verstile living space, ideal for modern family living. The accommodation includes: Hall, Sitting Room with open fire and Bi-fold doors opening into the Rear Garden, a fantastic 19' refitted Kitchen with integrated appliances, which opens to the Garden Room, with dual aspect bi-folding doors opening into the Rear Garden, Family Room, Bedroom Four, Shower Room, as well as a seperate Utility Room and Study. With Three more double Bedrooms, Ensuite Bathroom to Bedroom One and further refitted Shower Room, to the first floor.

Further features include well tended Rear Garden, laid predominantly to lawn with patio seating area, PVCu Double Glazing, Gas Radiator Heating and Garage with driveway parking to front.

Viewing recommended by the vendors Sole Agents, Richard James.