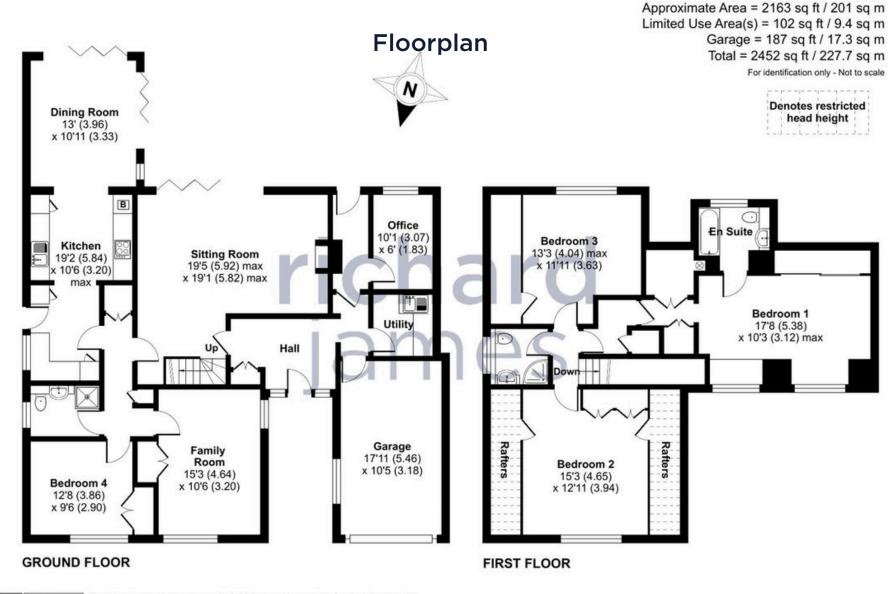

The property has been much improved by the current owners and offers over 2100sfqt of verstile living space, ideal for modern family living. The accommodation includes: Hall, Sitting Room with open fire and Bi-fold doors opening into the Rear Garden, a fantastic 19' refitted Kitchen with integrated appliances, which opens to the Garden Room, with dual aspect bi-folding doors opening into the Rear Garden, Family Room, Bedroom Four, Shower Room, as well as a seperate Utility Room and Study. With Three more double Bedrooms, Ensuite Bathroom to Bedroom One and further refitted Shower Room, to the first floor.

Floor plan produced in accordance with RICS Property Measurement Standards incorporating International Property Measurement Standards (IPMS2 Residential). @ntchecom 2024. Produced for Richard James. REF: 1169502