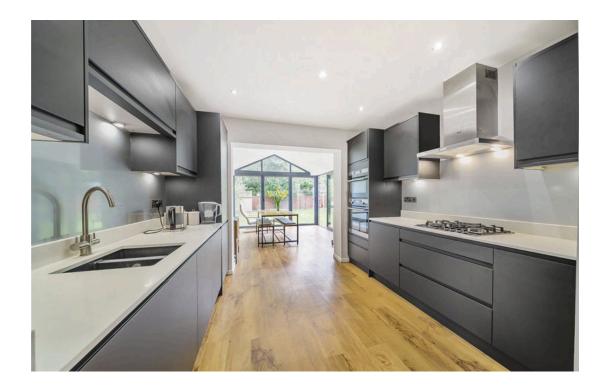

The property has been much improved by the current owners and offers over 2100sfqt of verstile living space, ideal for modern family living. The accommodation includes: Hall, Sitting Room with open fire and Bi-fold doors opening into the Rear Garden, a fantastic 19' refitted Kitchen with integrated appliances, which opens to the Garden Room, with dual aspect bi-folding doors opening into the Rear Garden, Family Room, Bedroom Four, Shower Room, as well as a seperate Utility Room and Study. With Three more double Bedrooms, Ensuite Bathroom to Bedroom One and further refitted Shower Room, to the first floor.