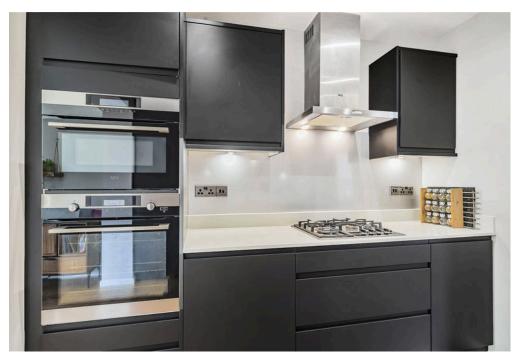

The property has been much improved by the current owners and offers over 2100sfqt of verstile living space, ideal for modern family living. The accommodation includes: Hall, Sitting Room with open fire and Bi-fold doors opening into the Rear Garden, a fantastic 19' refitted Kitchen with integrated appliances, which opens to the Garden Room, with dual aspect bi-folding doors opening into the Rear Garden, Family Room, Bedroom Four, Shower Room, as well as a seperate Utility Room and Study. With Three more double Bedrooms, Ensuite Bathroom to Bedroom One and further refitted Shower Room, to the first floor.