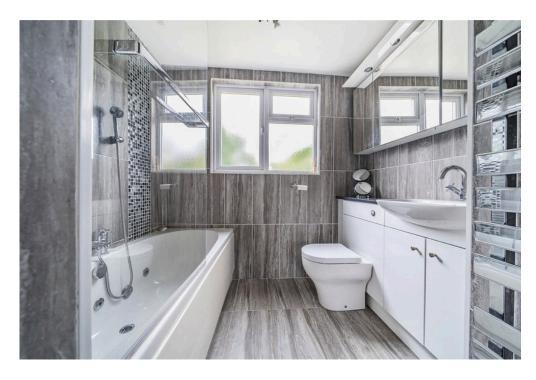

The property has been much improved by the current owners and offers over 2100sfqt of verstile living space, ideal for modern family living. The accommodation includes: Hall, Sitting Room with open fire and Bi-fold doors opening into the Rear Garden, a fantastic 19' refitted Kitchen with integrated appliances, which opens to the Garden Room, with dual aspect bi-folding doors opening into the Rear Garden, Family Room, Bedroom Four, Shower Room, as well as a seperate Utility Room and Study. With Three more double Bedrooms, Ensuite Bathroom to Bedroom One and further refitted Shower Room, to the first floor.