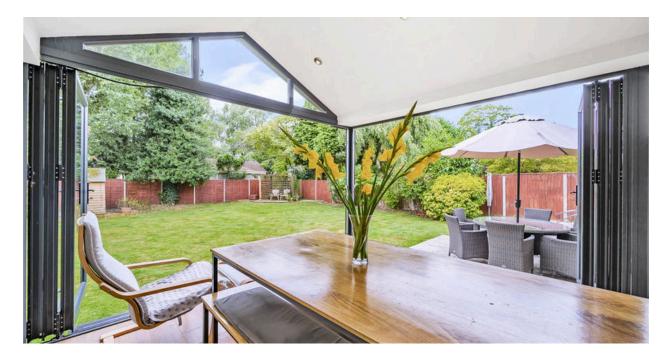

The property has been much improved by the current owners and offers over 2100sfqt of verstile living space, ideal for modern family living. The accommodation includes: Hall, Sitting Room with open fire and Bi-fold doors opening into the Rear Garden, a fantastic 19' refitted Kitchen with integrated appliances, which opens to the Garden Room, with dual aspect bi-folding doors opening into the Rear Garden, Family Room, Bedroom Four, Shower Room, as well as a seperate Utility Room and Study. With Three more double Bedrooms, Ensuite Bathroom to Bedroom One and further refitted Shower Room, to the first floor.

Further features include well tended Rear Garden, laid predominantly to lawn with patio seating area, PVCu Double Glazing, Gas Radiator Heating and Garage with driveway parking to front.

Viewing recommended by the vendors Sole Agents, Richard James.