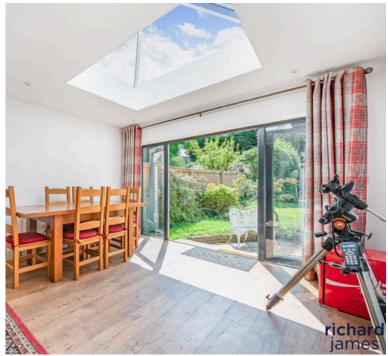

The property comprises of; entrance hall, bay fronted living room, WC, an extended living room diner with sunlight and patio doors as well as the kitchen which also boasts rear access. Upstairs you'll find two generous double bedrooms, the family bathroom and a further single bedroom.

This property also benefits from a large driveway, gated side access and a spacious private rear garden laid to patio and natural lawn with a shed to the rear.

Get in touch for your chance to view this amazing home.