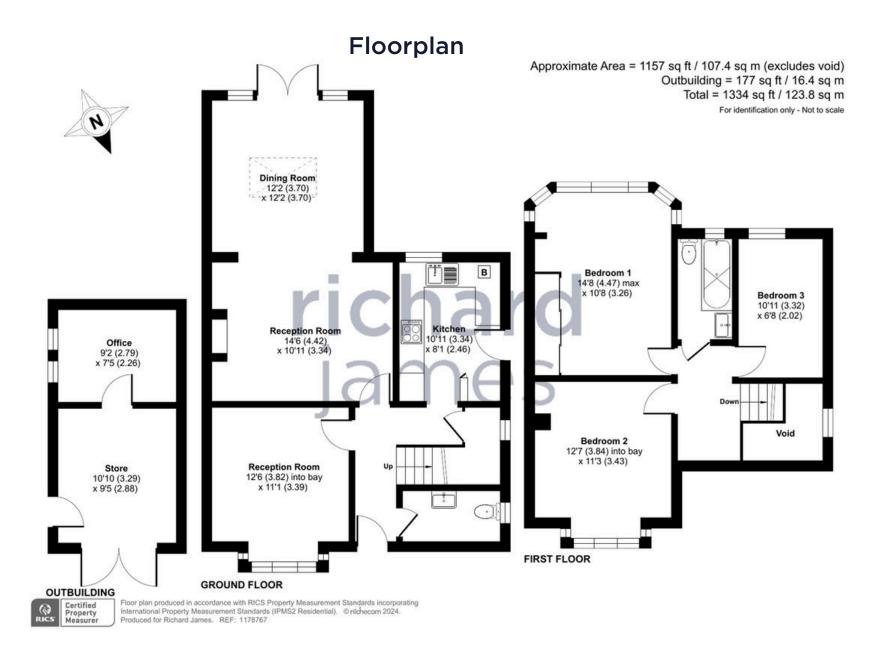

## Marlborough Road

Old Town, Swindon

Freehold | EPC Rating - C Council Tax: D

3

1

- THREE BEDROOMS
- BRAND NEW ROOF
- DOWNSTAIRS WC
- GARAGE AND DRIVEWAY
- PRIVATE REAR GARDEN
  - COMPLETE CHAIN

This lovely bay fronted three bedroom semi detached home can be found on one of the most popular roads in Old Town within a short distance to many amenities such as schools, shops and restaurants.

The property comprises of; entrance hall, bay fronted living room, WC, an extended living room diner with sunlight and patio doors as well as the kitchen which also boasts rear access. Upstairs you'll find two generous double bedrooms, the family bathroom and a further single bedroom.

This property also benefits from a large driveway, gated side access and a spacious private rear garden laid to patio and natural lawn with a shed to the rear.

Get in touch for your chance to view this amazing home.