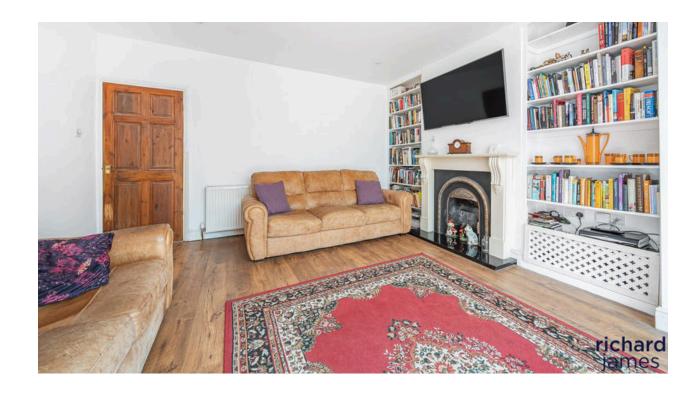

The property comprises of; entrance hall, bay fronted living room, WC, an extended living room diner with sunlight and patio doors as well as the kitchen which also boasts rear access. Upstairs you'll find two generous double bedrooms, the family bathroom and a further single bedroom.