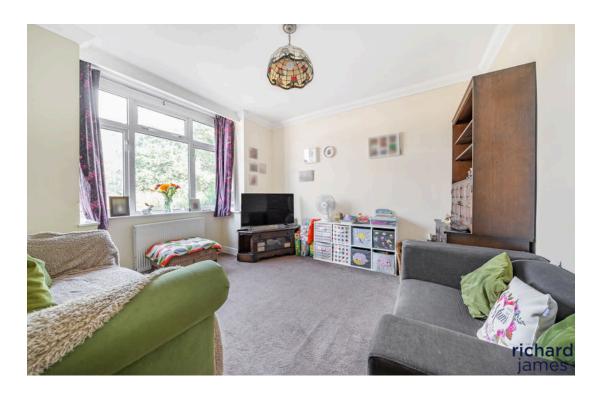

The property comprises of; entrance hall, bay fronted living room, WC, an extended living room diner with sunlight and patio doors as well as the kitchen which also boasts rear access. Upstairs you'll find two generous double bedrooms, the family bathroom and a further single bedroom.