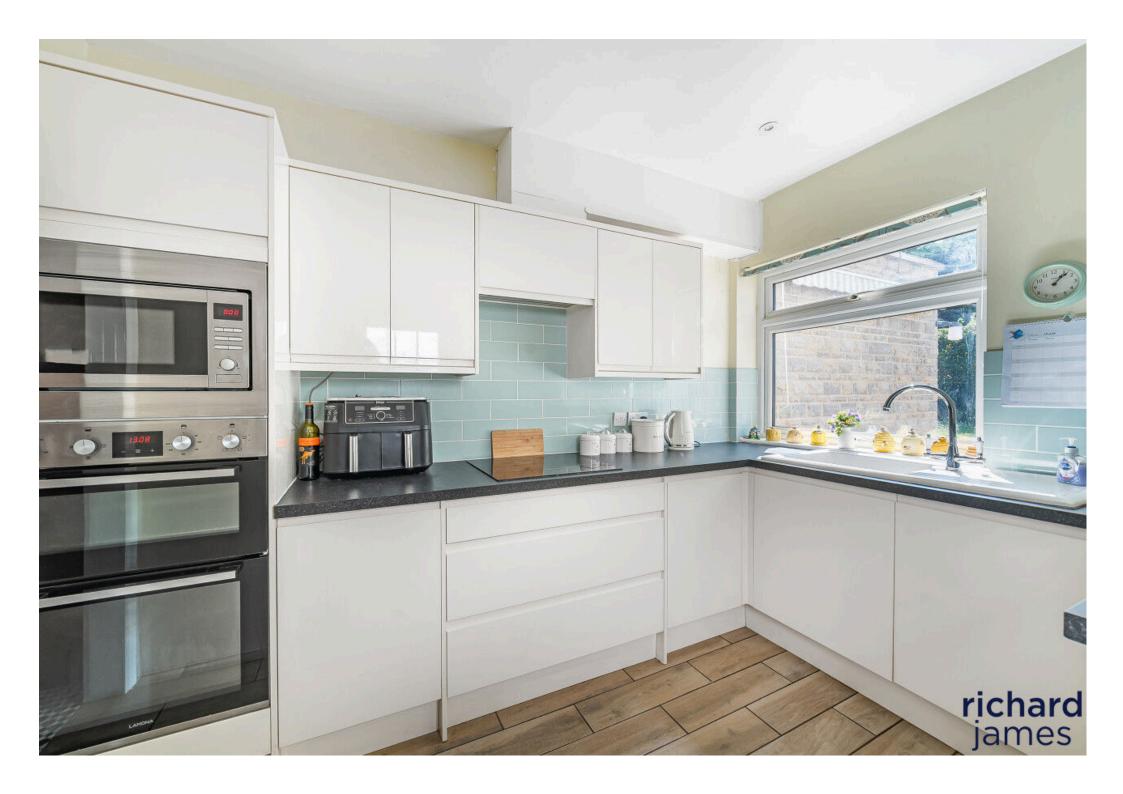

The property comprises of; entrance hall, bay fronted living room, WC, an extended living room diner with sunlight and patio doors as well as the kitchen which also boasts rear access. Upstairs you'll find two generous double bedrooms, the family bathroom and a further single bedroom.