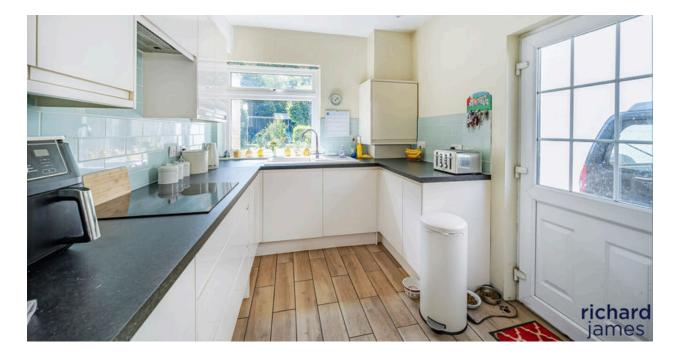

The property comprises of; entrance hall, bay fronted living room, WC, an extended living room diner with sunlight and patio doors as well as the kitchen which also boasts rear access. Upstairs you'll find two generous double bedrooms, the family bathroom and a further single bedroom.