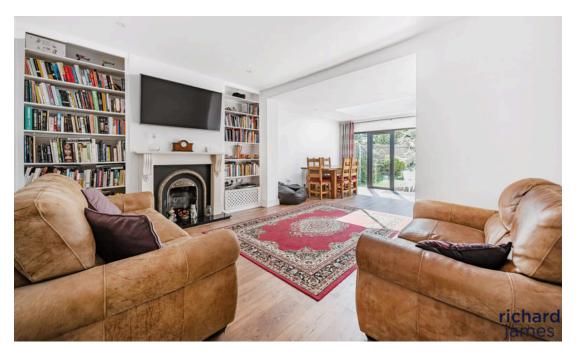

The property comprises of; entrance hall, bay fronted living room, WC, an extended living room diner with sunlight and patio doors as well as the kitchen which also boasts rear access. Upstairs you'll find two generous double bedrooms, the family bathroom and a further single bedroom.