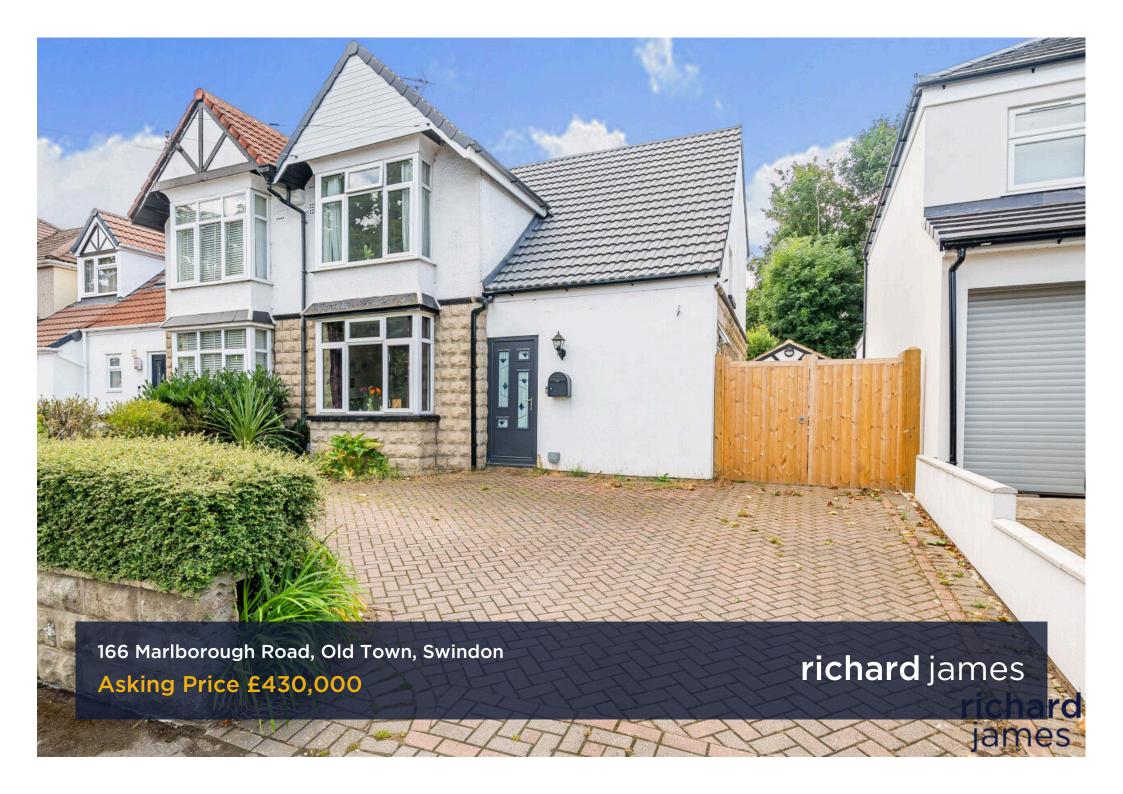

## Marlborough Road

Old Town, Swindon

Freehold | EPC Rating - C Council Tax: D

3

1

- THREE BEDROOMS
- BRAND NEW ROOF
- DOWNSTAIRS WC
- GARAGE AND DRIVEWAY
- PRIVATE REAR GARDEN
  - COMPLETE CHAIN

This lovely bay fronted three bedroom semi detached home can be found on one of the most popular roads in Old Town within a short distance to many amenities such as schools, shops and restaurants.

This property also benefits from a large driveway, gated side access and a spacious private rear garden laid to patio and natural lawn with a shed to the rear.

Get in touch for your chance to view this amazing home.