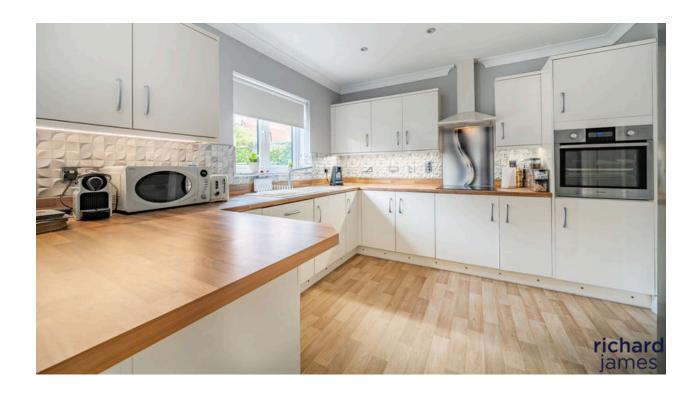

With ample amenities such as a library, shop and primary school within walking distance, as well as Coate Water Country park, this is perfectly placed. The property comprises; entrance hall, WC, dining room, spacious living room, utility space and generous kitchen diner spanning the full width of the property at the rear.