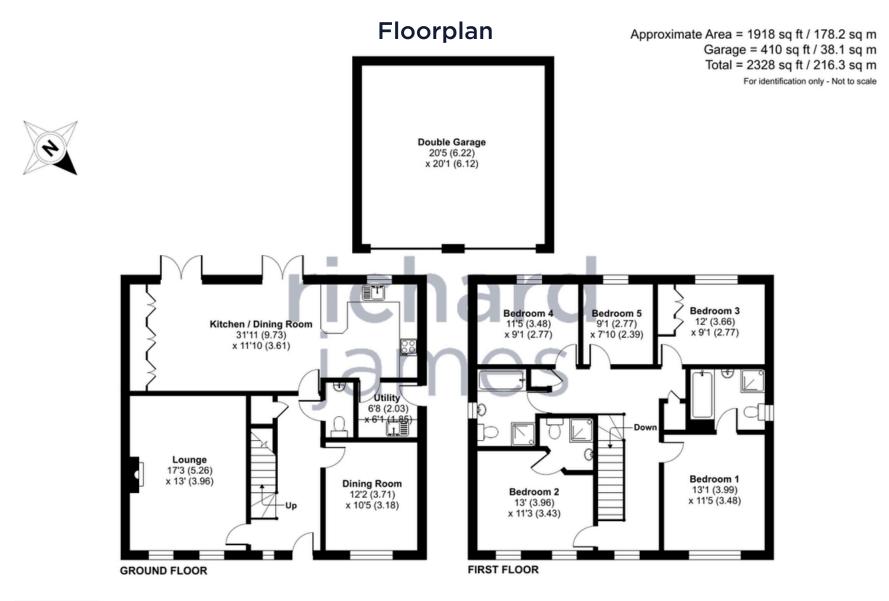

## **Boyton Close**

## Coate

Freehold | EPC Rating - B Council Tax - F

5

3

\*• FIVE BEDROOMS

- THREE BATHROOMS
- GENEROUS KITCHEN DINER
  - UTILITY
  - CUL-DE-SAC LIVING
- DOUBLE GARAGE & DRIVEWAY

This spacious five bedroom family home can be found beautifully tucked at the end of quiet cul-de-sac in the ever popular and now established Coate.

With ample amenities such as a library, shop and primary school within walking distance, as well as Coate Water Country park, this is perfectly placed. The property comprises; entrance hall, WC, dining room, spacious living room, utility space and generous kitchen diner spanning the full width of the property at the rear.

Upstairs you'll find five bedrooms and the four-piece family bathroom. The master bedroom and second bedroom both boast an en suite with fitted wardrobes in the third.

The property also benefits from a spacious rear garden laid to patio and lawn with a double garage and driveway to the side.