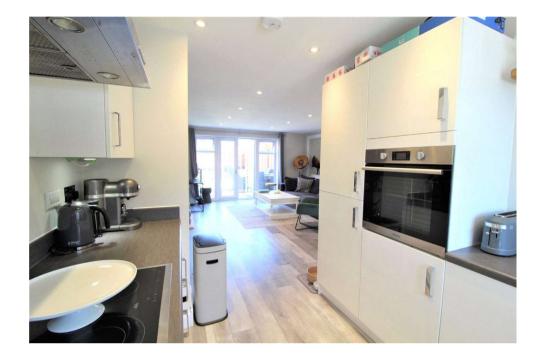

The home comprises; entrance hall, cloakroom, and open plan, dual aspect, kitchen/ living area with feature media wall. Going upstairs, you'll find the family bathroom and three good size bedrooms with the master boasting an en-suite shower room and fitted wardrobes.