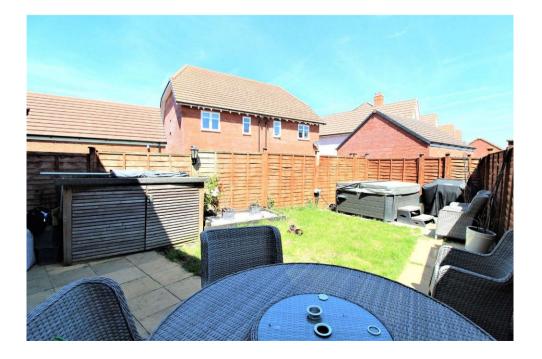

Externally, the home also has a good size, enclosed rear garden and side by side driveway parking for 2 vehicles.