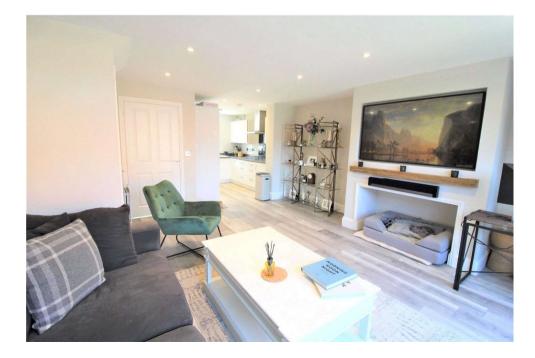

The home comprises; entrance hall, cloakroom, and open plan, dual aspect, kitchen/ living area with feature media wall. Going upstairs, you'll find the family bathroom and three good size bedrooms with the master boasting an en-suite shower room and fitted wardrobes.