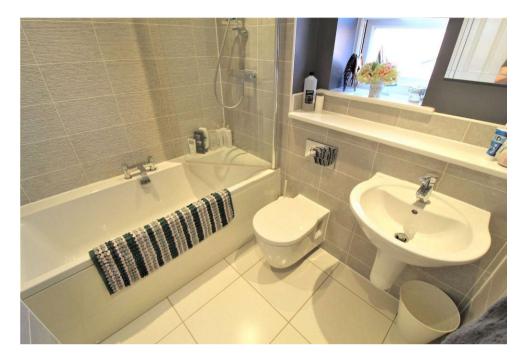

The home comprises; entrance hall, cloakroom, and open plan, dual aspect, kitchen/ living area with feature media wall. Going upstairs, you'll find the family bathroom and three good size bedrooms with the master boasting an en-suite shower room and fitted wardrobes.