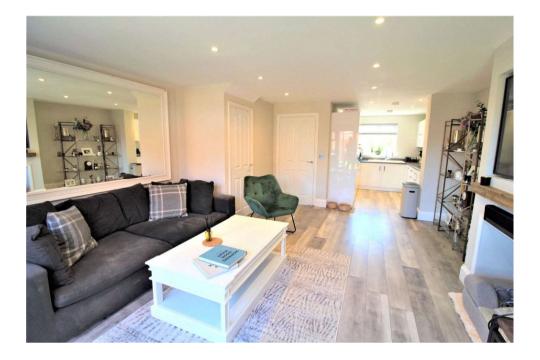

The home comprises; entrance hall, cloakroom, and open plan, dual aspect, kitchen/ living area with feature media wall. Going upstairs, you'll find the family bathroom and three good size bedrooms with the master boasting an en-suite shower room and fitted wardrobes.