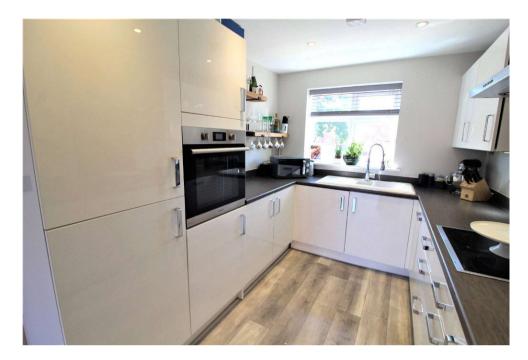

The home comprises; entrance hall, cloakroom, and open plan, dual aspect, kitchen/ living area with feature media wall. Going upstairs, you'll find the family bathroom and three good size bedrooms with the master boasting an en-suite shower room and fitted wardrobes.