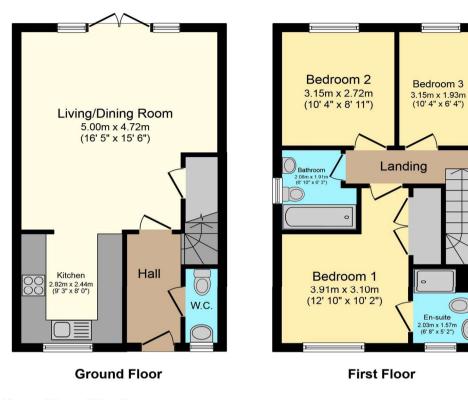

## call us for a free valuation on your property

northswindon@richardjames.uk

Gemini House | Hargreaves Road | SN25 5AZ

Total floor area 76.0 sq. m. (818 sq. ft.) approx

Whilst every attempt has been made to ensure the accuracy of this floor plan, all measurements are approximate and no responsibility is taken for any error, omission or misstatement. This plan is for illustration purposes only and may not be representative of the property. Plan not to scale. Specifically no guarantee is given on the total