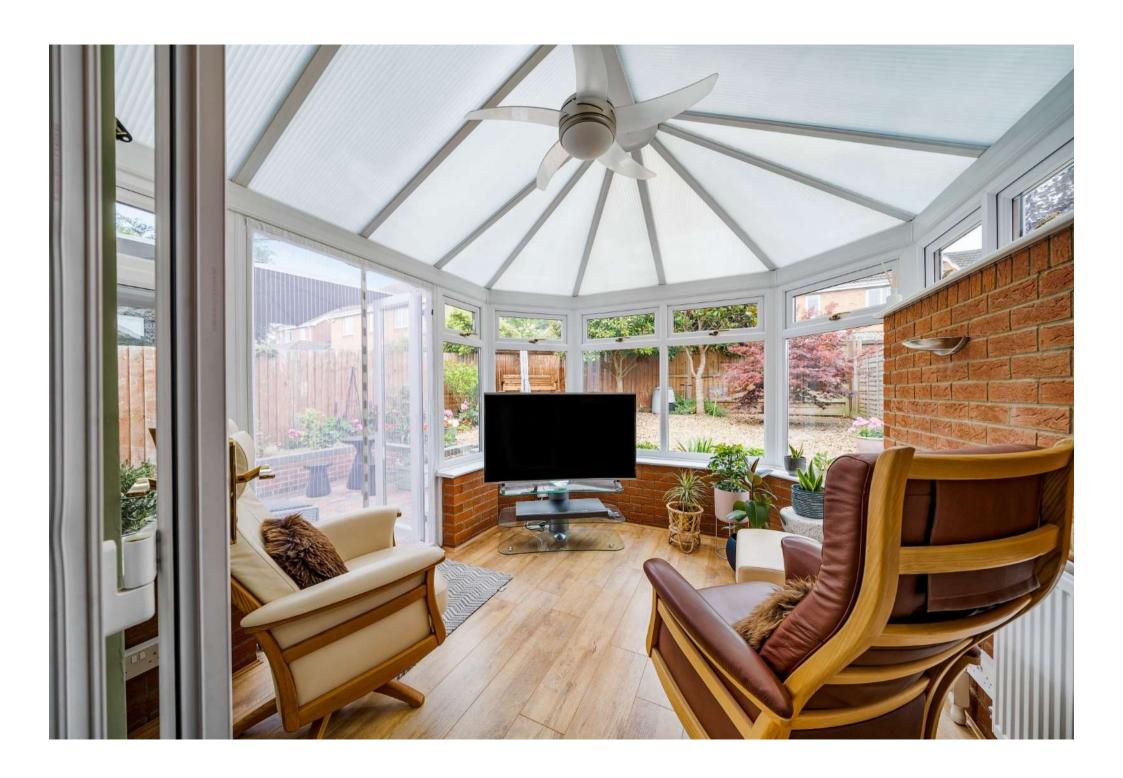

The spacious accommodation comprises of; entrance hall, downstairs study, cloakroom, large bay fronted living room, kitchen diner, utility and conservatory.

The true heart of this home is it's kitchen diner. Fitted in December 2023 it's fully equipped with everything you'd need in a modern home. From the pantry cupboard, to the large 5 ring hob and double ovens, it's the ideal place to cook and entertain!