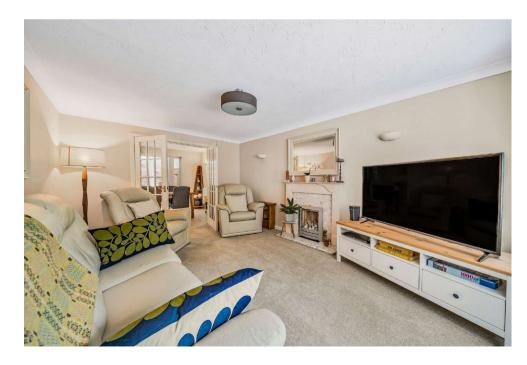

The spacious accommodation comprises of; entrance hall, downstairs study, cloakroom, large bay fronted living room, kitchen diner, utility and conservatory.

The true heart of this home is it's kitchen diner. Fitted in December 2023 it's fully equipped with everything you'd need in a modern home. From the pantry cupboard, to the large 5 ring hob and double ovens, it's the ideal place to cook and entertain!