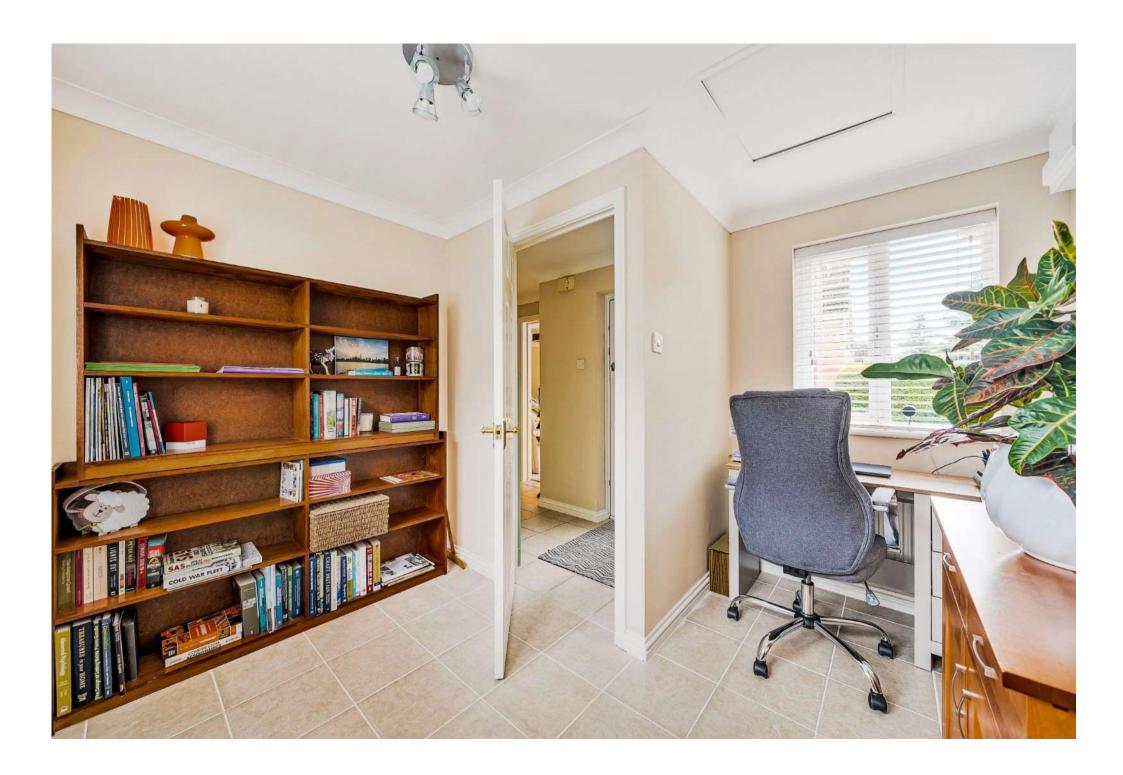

The spacious accommodation comprises of; entrance hall, downstairs study, cloakroom, large bay fronted living room, kitchen diner, utility and conservatory.

The true heart of this home is it's kitchen diner. Fitted in December 2023 it's fully equipped with everything you'd need in a modern home. From the pantry cupboard, to the large 5 ring hob and double ovens, it's the ideal place to cook and entertain!