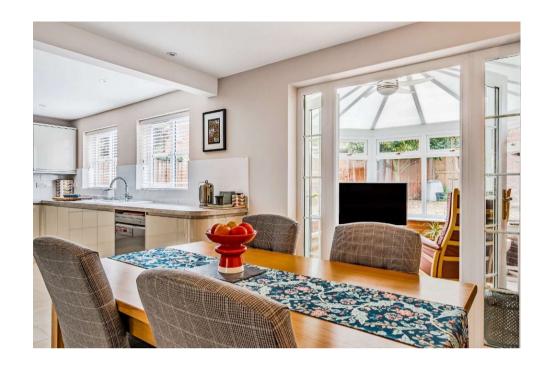

The spacious accommodation comprises of; entrance hall, downstairs study, cloakroom, large bay fronted living room, kitchen diner, utility and conservatory.

The true heart of this home is it's kitchen diner. Fitted in December 2023 it's fully equipped with everything you'd need in a modern home. From the pantry cupboard, to the large 5 ring hob and double ovens, it's the ideal place to cook and entertain!