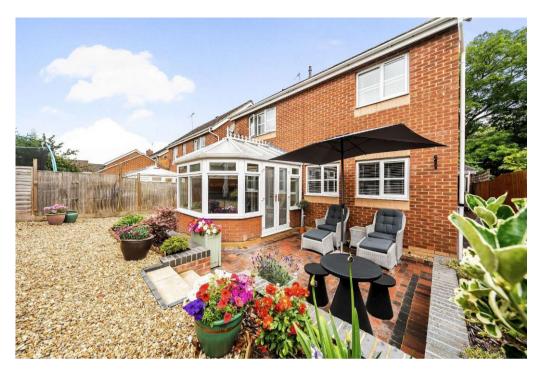

Externally, the rear garden is fully enclosed and low maintenance. Comprising of a block paved patio, gravel area and decking to the rear. There is also a side gate to allow access round to the double garage and front of the home.