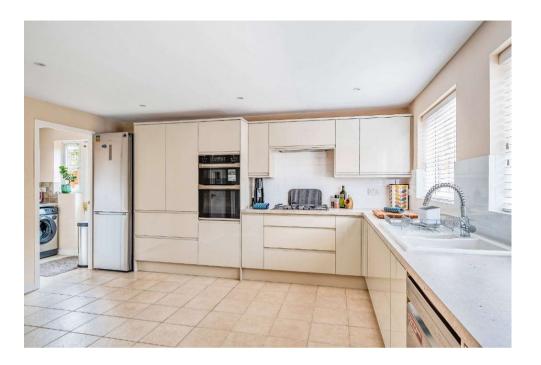

The spacious accommodation comprises of; entrance hall, downstairs study, cloakroom, large bay fronted living room, kitchen diner, utility and conservatory.

The true heart of this home is it's kitchen diner. Fitted in December 2023 it's fully equipped with everything you'd need in a modern home. From the pantry cupboard, to the large 5 ring hob and double ovens, it's the ideal place to cook and entertain!