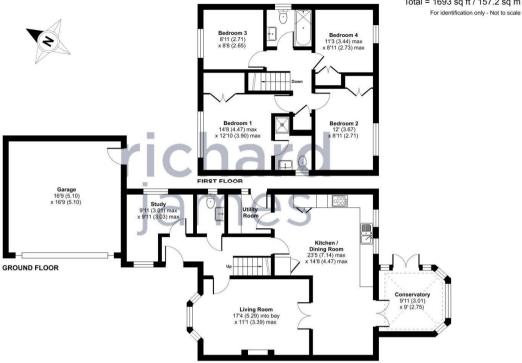

## call us for a free valuation on your property

northswindon@richardjames.uk

Gemini House | Hargreaves Road | SN25 5AZ

Approximate Area = 1413 sq ft / 131.2 sq m Garage = 280 sq ft / 26 sq m Total = 1693 sq ft / 157.2 sq m

Floor plan produced in accordance with RICS Property Measurement Standards incorporating International Property Measurement Standards (IPMS2 Residential). © ntchecom 2024. Produced for Richard James. REF: 1163719