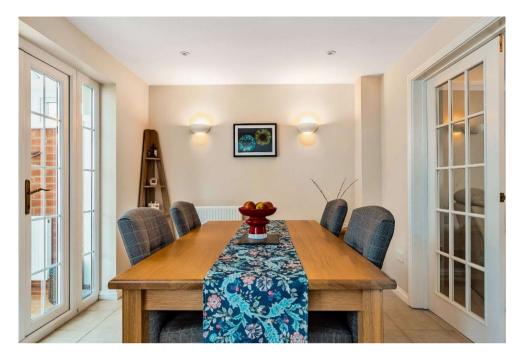

The spacious accommodation comprises of; entrance hall, downstairs study, cloakroom, large bay fronted living room, kitchen diner, utility and conservatory.

The true heart of this home is it's kitchen diner. Fitted in December 2023 it's fully equipped with everything you'd need in a modern home. From the pantry cupboard, to the large 5 ring hob and double ovens, it's the ideal place to cook and entertain!