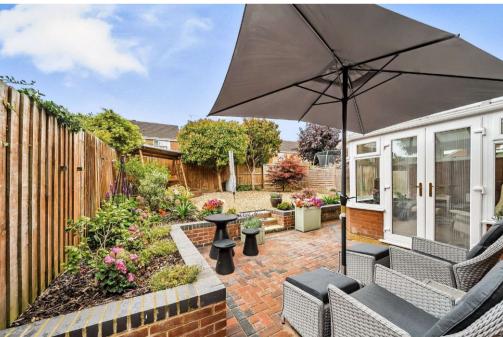

Externally, the rear garden is fully enclosed and low maintenance. Comprising of a block paved patio, gravel area and decking to the rear. There is also a side gate to allow access round to the double garage and front of the home.