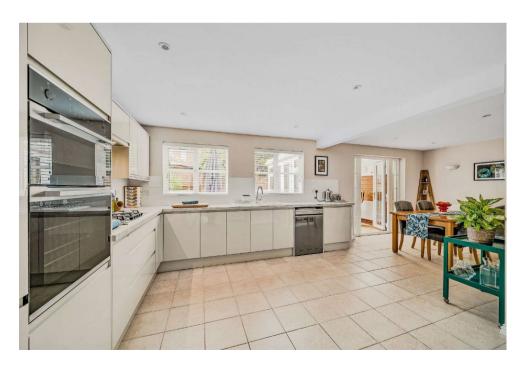

The spacious accommodation comprises of; entrance hall, downstairs study, cloakroom, large bay fronted living room, kitchen diner, utility and conservatory.

The true heart of this home is it's kitchen diner. Fitted in December 2023 it's fully equipped with everything you'd need in a modern home. From the pantry cupboard, to the large 5 ring hob and double ovens, it's the ideal place to cook and entertain!