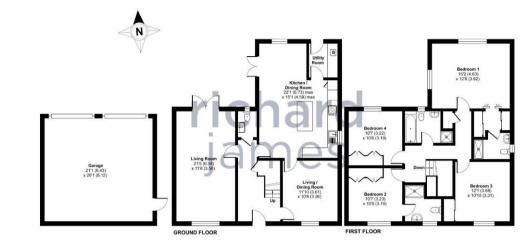

EPC: B COUNCIL TAX: F

call us for a free valuation on your property

northswindon@richardjames.uk

Gemini House | Hargreaves Road | SN25 5AZ

Approximate Area = 1750 sq ft / 162.5 sq m Garage = 424 sq ft / 39.3 sq m Total = 2174 sq ft / 201.8 sq m For identification only - Not to scale