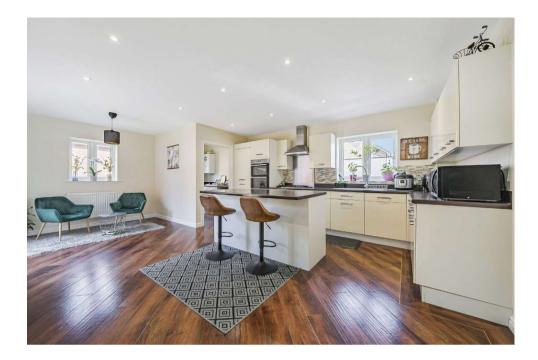

### Freehold

- FOUR BED DETACHED
- DOUBLE GARAGE
- ISLAND KITCHEN DINER
- 3 BATHROOMS
- 3 RECEPTION ROOMS
- UTILITY

Looking for space for all the family? Welcome to Richardson Road, a immaculately presented four bedroom detached home in the heart of St Andrews Ridge, North Swindon. Offering ample living space with three reception rooms as well as four double bedrooms, there's room for all! As you enter the home you are greeted by a bright entrance hall providing access to the dining room and spacious living room. To the rear of the home there is a stunning island kitchen/ breakfast room with utility, an ideal and versatile space for the family.