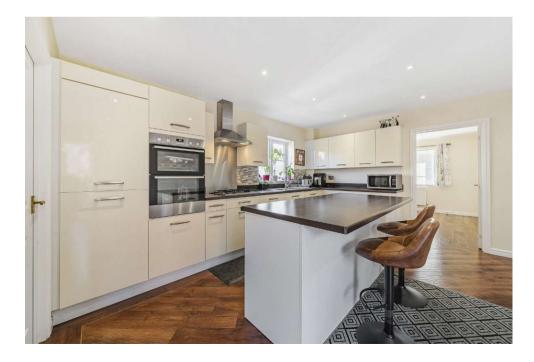

### Freehold

- FOUR BED DETACHED
- DOUBLE GARAGE
- ISLAND KITCHEN DINER
- 3 BATHROOMS
- 3 RECEPTION ROOMS
- UTILITY

Looking for space for all the family? Welcome to Richardson Road, a immaculately presented four bedroom detached home in the heart of St Andrews Ridge, North Swindon. Offering ample living space with three reception rooms as well as four double bedrooms, there's room for all! As you enter the home you are greeted by a bright entrance hall providing access to the dining room and spacious living room. To the rear of the home there is a stunning island kitchen/ breakfast room with utility, an ideal and versatile space for the family.