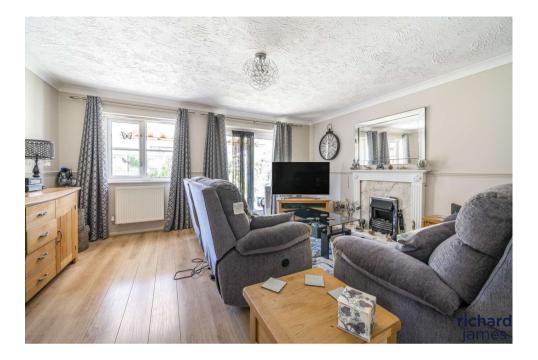

On the ground floor, you are welcomed by a bright and airy entrance hallway leading to a convenient downstairs WC. The kitchen and dining area are designed for modern living, providing a practical space for cooking and entertaining. The highlight of the ground floor is the very large living room, which offers an abundance of natural light and direct access to the sunny garden through sliding doors—perfect for indoor-outdoor living.