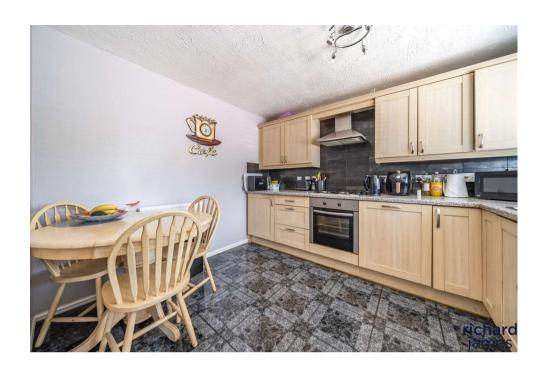

On the ground floor, you are welcomed by a bright and airy entrance hallway leading to a convenient downstairs WC. The kitchen and dining area are designed for modern living, providing a practical space for cooking and entertaining. The highlight of the ground floor is the very large living room, which offers an abundance of natural light and direct access to the sunny garden through sliding doors—perfect for indoor-outdoor living.