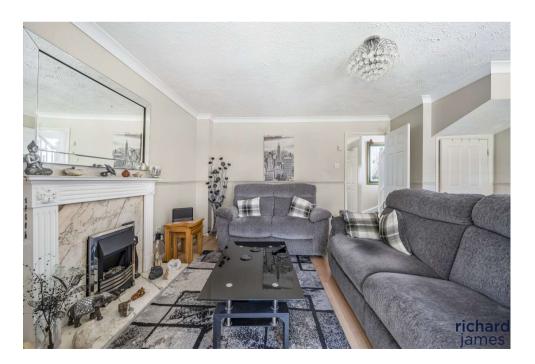

On the ground floor, you are welcomed by a bright and airy entrance hallway leading to a convenient downstairs WC. The kitchen and dining area are designed for modern living, providing a practical space for cooking and entertaining. The highlight of the ground floor is the very large living room, which offers an abundance of natural light and direct access to the sunny garden through sliding doors—perfect for indoor-outdoor living.