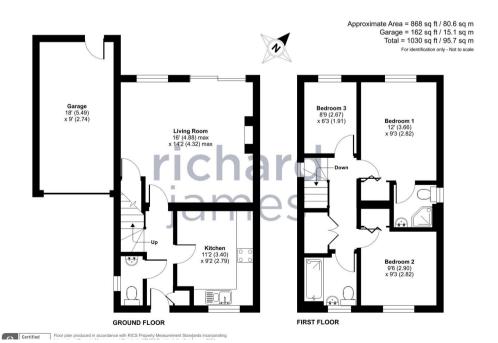

- THREE BEDROOM, DETACHED PROPERTY IN ABBEY MEADS WITH POTENTIAL TO EXTEND AND IMPROVE -

This charming three-bedroom detached property offers a perfect blend of space, comfort, and potential for further enhancement. Situated in a desirable location, the home features a large garage and ample driveway parking, ideal for multiple vehicles.

On the ground floor, you are welcomed by a bright and airy entrance hallway leading to a convenient downstairs WC. The kitchen and dining area are designed for modern living, providing a practical space for cooking and entertaining. The highlight of the ground floor is the very large living room, which offers an abundance of natural light and direct access to the sunny garden through sliding doors—perfect for indoor-outdoor living.

Upstairs, the principal bedroom is a true retreat, complete with a threepiece ensuite shower room and fitted wardrobes. The second bedroom is a spacious double, also with fitted storage, while the third bedroom is a wellproportioned single that would make an ideal office or guest room.