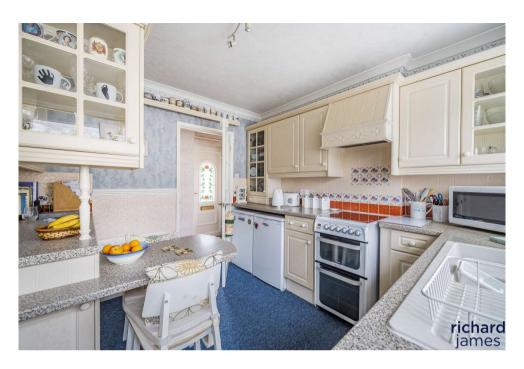

The property comprises; entrance hall, spacious living room, kitchen with a breakfast area, two double bedrooms, bathroom, the third bedroom/dining room and conservatory off of it. The property also benefits from a beautiful rear garden laid to patio and lawn, with multiple flowerbeds creating a really nice summer garden. There is a single garage with power and driveway to the front.