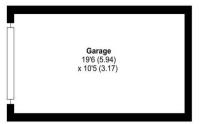

The property comprises; entrance hall, spacious living room, kitchen with a breakfast area, two double bedrooms, bathroom, the third bedroom/dining room and conservatory off of it. The property also benefits from a beautiful rear garden laid to patio and lawn, with multiple flowerbeds creating a really nice summer garden. There is a single garage with power and driveway to the front.