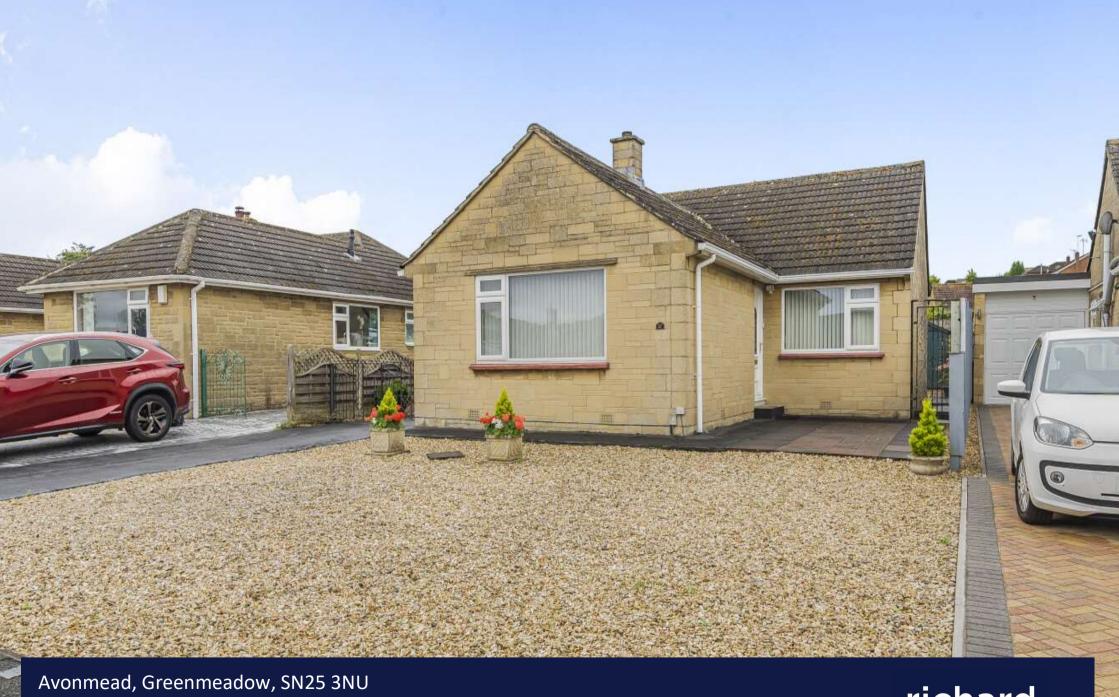

asking price £320,000

richard james

Freehold - energy efficiency rating

- THREE BEDROOMS
- SPACIOUS LIVING ROOM
- CONSERVATORY
- DETACHED
- BEAUTIFUL REAR GARDEN
- IN NEED OF MODERNISING
- GARAGE AND DRIVEWAY

This three bedroom detached bungalow offers a fantastic opportunity to buy in a fantastic area and modernize throughout to make this your own. Found on a sought after and quiet road in Greenmeadow, it is within walking distance to ample amenities and multiple bus stops.

The property comprises; entrance hall, spacious living room, kitchen with a breakfast area, two double bedrooms, bathroom, the third bedroom/dining room and conservatory off of it. The property also benefits from a beautiful rear garden laid to patio and lawn, with multiple flowerbeds creating a really nice summer garden. There is a single garage with power and driveway to the front.