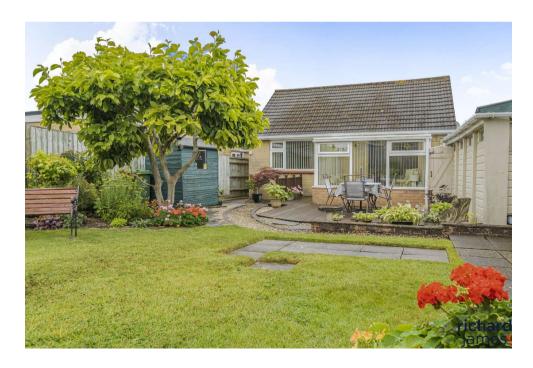

The property comprises; entrance hall, spacious living room, kitchen with a breakfast area, two double bedrooms, bathroom, the third bedroom/dining room and conservatory off of it. The property also benefits from a beautiful rear garden laid to patio and lawn, with multiple flowerbeds creating a really nice summer garden. There is a single garage with power and driveway to the front.