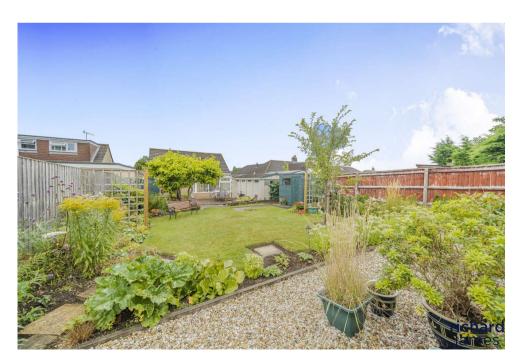

The property comprises; entrance hall, spacious living room, kitchen with a breakfast area, two double bedrooms, bathroom, the third bedroom/dining room and conservatory off of it. The property also benefits from a beautiful rear garden laid to patio and lawn, with multiple flowerbeds creating a really nice summer garden. There is a single garage with power and driveway to the front.