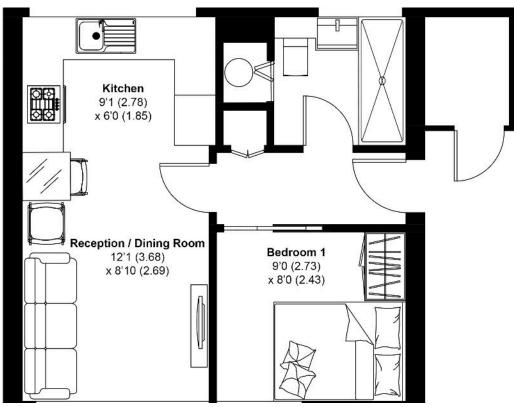

The property comprises a secure entrance, hallway, bathroom, kitchen/diner, and master bedroom.

Externally, the apartment benefits from allocated parking and is within walking distance of local amenities, bus routes, and schools.

## Floorplan