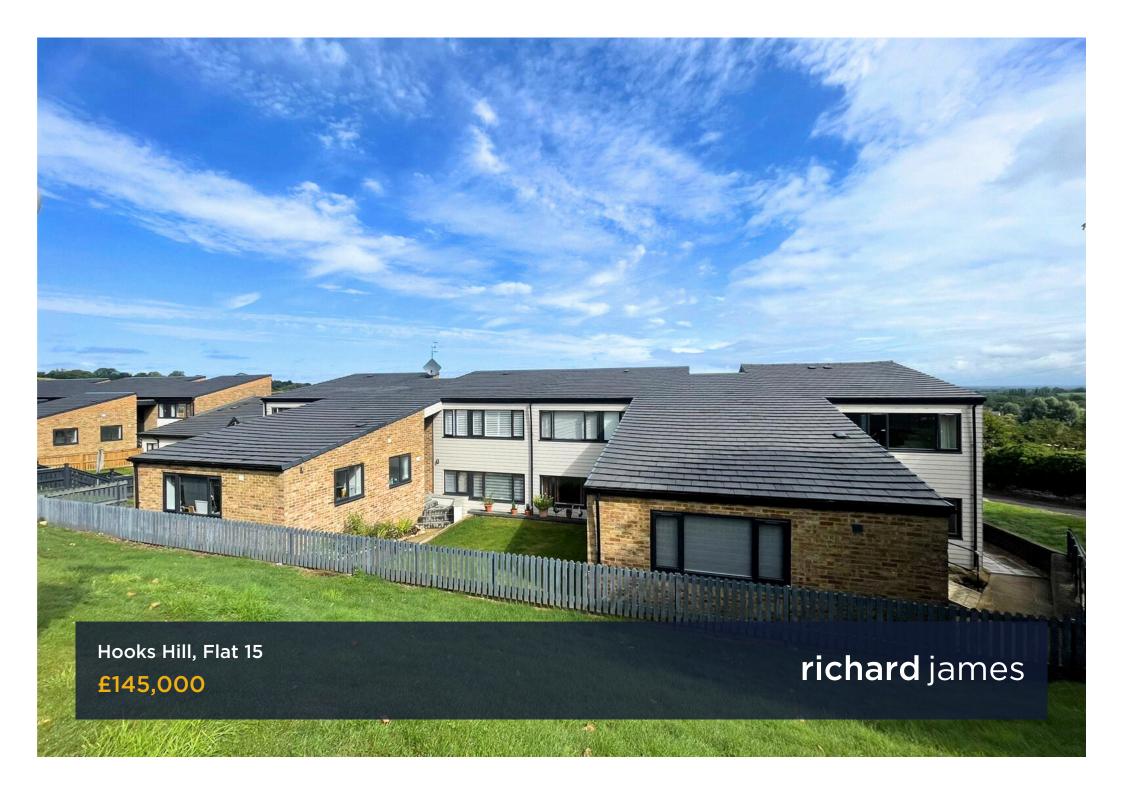

### **Hooks Hill**

Purton, Wiltshire

Leasehold - 988 years

\*\* NEWLY REFURBISHED APARTMENTS \*\* FAR REACHING VIEWS \*\* PARKING \*\*

We are delighted to bring to the market this newly refurbished, well-presented one-bedroom apartment, featuring fully integrated Lemonia appliances, farreaching views across Purton, and allocated parking.

The property comprises a secure entrance, hallway, bathroom, kitchen/diner, and master bedroom.

Externally, the apartment benefits from allocated parking and is within walking distance of local amenities, bus routes, and schools.