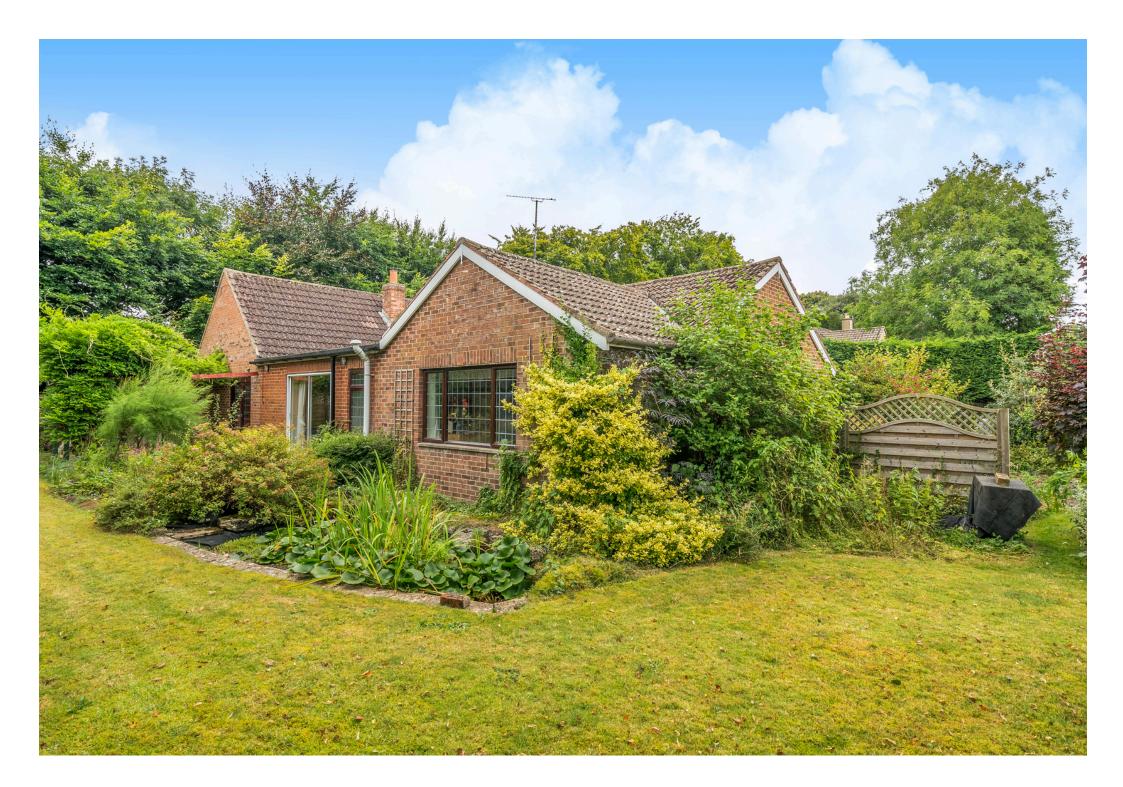

#### Watchfield

Freehold | EPC Rating - D

**1** 3 **(** 2 **1** 2

**Property Description** 

We are delighted to present this spacious and extended three-bedroom detached bungalow, nestled on a generous plot of approximately one-third of an acre. This property is available with no onward chain.

#### Garden and Outdoor Space

The extensive garden is thoughtfully divided into three distinct sections: a productive area for growing fruits and vegetables, an ornamental section, and a meticulously maintained area adorned with mature shrubs and flowers. This private and peaceful garden includes a lush lawn, a patio area, and a pergola offering shaded seating.