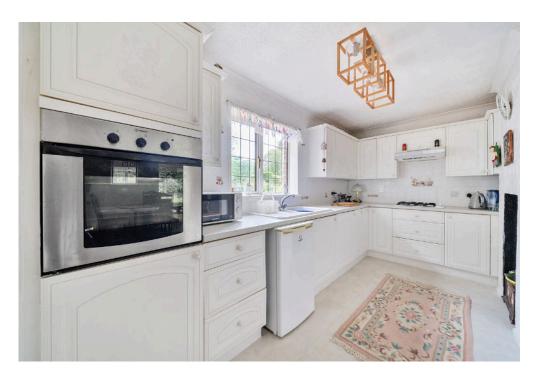

#### Accommodation Details

Upon entering the property, you are greeted by a welcoming hallway leading to a well-laid-out interior comprising a convenient WC, a large lounge, and a well-equipped kitchen with utility area. The dining room, open plan with the sunroom, provides a bright and airy space, perfect for family meals and entertaining. The bungalow also offers three generously sized bedrooms with a four piece en-suite bathroom and a four piece family bathroom.