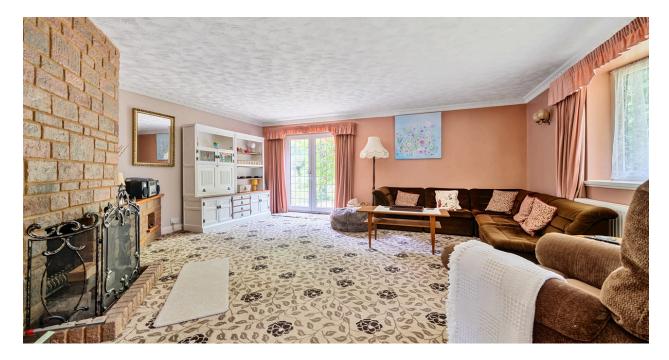

#### Accommodation Details

Upon entering the property, you are greeted by a welcoming hallway leading to a well-laid-out interior comprising a convenient WC, a large lounge, and a well-equipped kitchen with utility area. The dining room, open plan with the sunroom, provides a bright and airy space, perfect for family meals and entertaining. The bungalow also offers three generously sized bedrooms with a four piece en-suite bathroom and a four piece family bathroom.