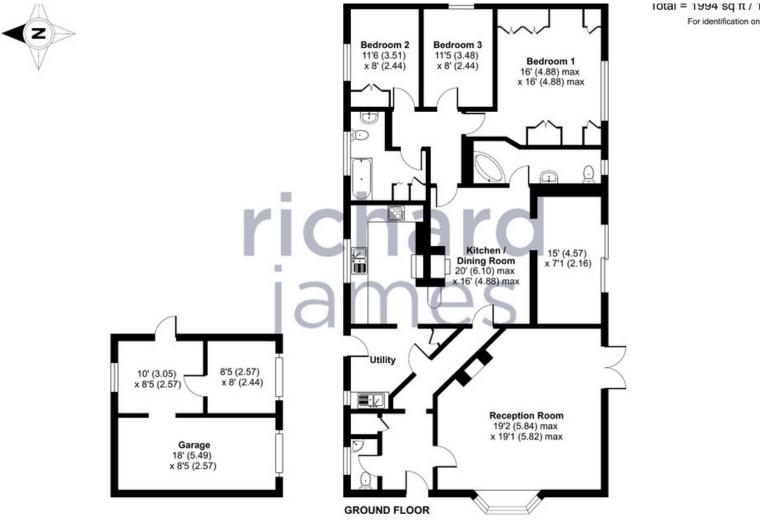

### Floorplan

10tal = 1994 sq π / 185.2 sq m For identification only - Not to scale

01793 765 292 highworth@richardjames.uk 36 High Street | Highworth | SN6 7AQ