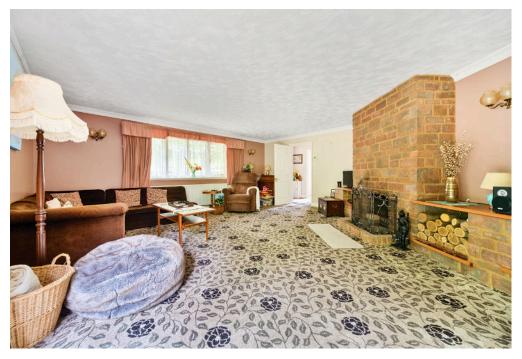

#### Accommodation Details

Upon entering the property, you are greeted by a welcoming hallway leading to a well-laid-out interior comprising a convenient WC, a large lounge, and a well-equipped kitchen with utility area. The dining room, open plan with the sunroom, provides a bright and airy space, perfect for family meals and entertaining. The bungalow also offers three generously sized bedrooms with a four piece en-suite bathroom and a four piece family bathroom.