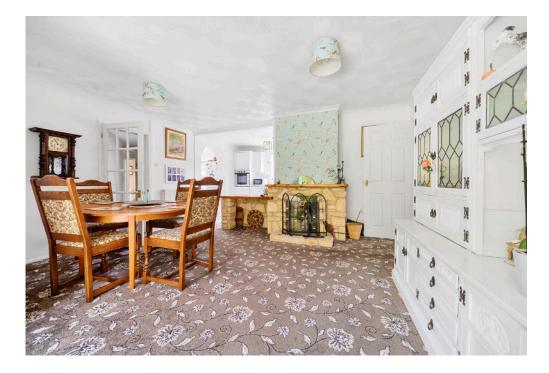

#### Accommodation Details

Upon entering the property, you are greeted by a welcoming hallway leading to a well-laid-out interior comprising a convenient WC, a large lounge, and a well-equipped kitchen with utility area. The dining room, open plan with the sunroom, provides a bright and airy space, perfect for family meals and entertaining. The bungalow also offers three generously sized bedrooms with a four piece en-suite bathroom and a four piece family bathroom.