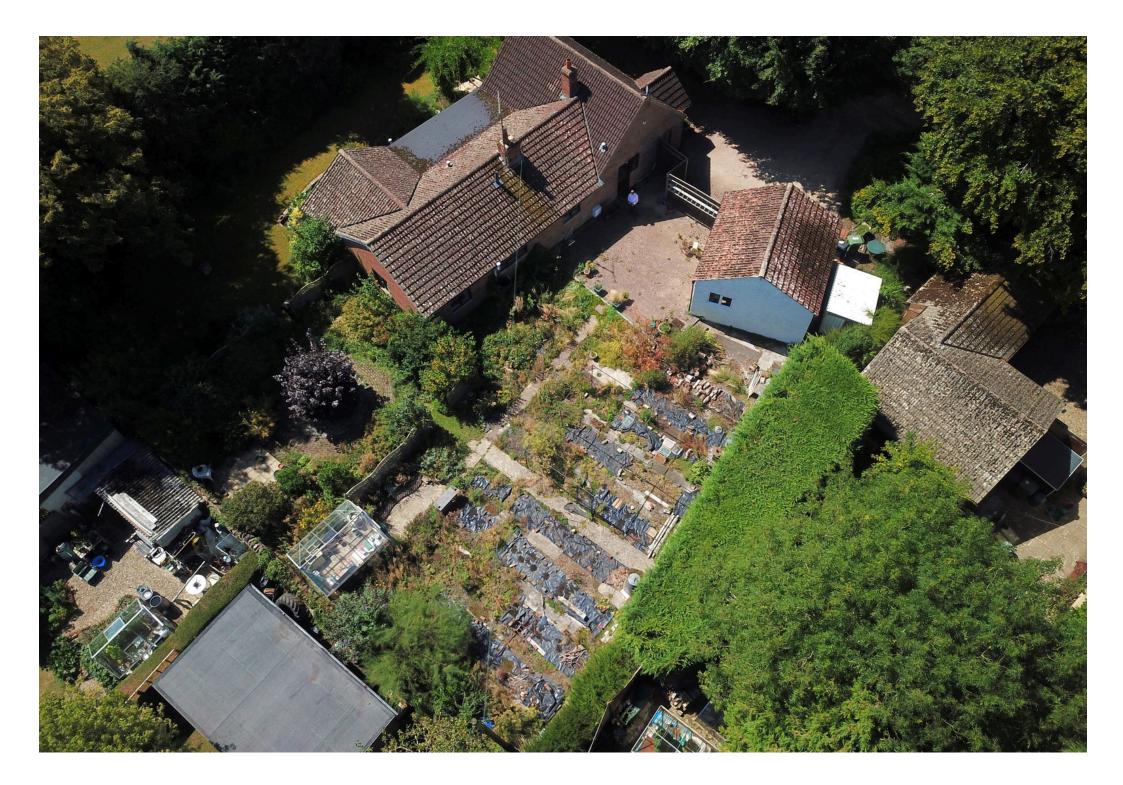

#### Garden and Outdoor Space

The extensive garden is thoughtfully divided into three distinct sections: a productive area for growing fruits and vegetables, an ornamental section, and a meticulously maintained area adorned with mature shrubs and flowers. This private and peaceful garden includes a lush lawn, a patio area, and a pergola offering shaded seating.