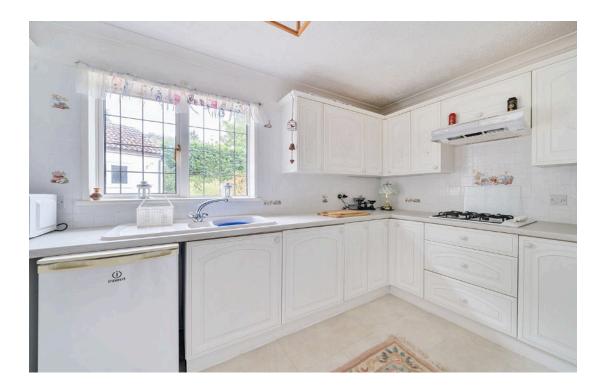

#### Accommodation Details

Upon entering the property, you are greeted by a welcoming hallway leading to a well-laid-out interior comprising a convenient WC, a large lounge, and a well-equipped kitchen with utility area. The dining room, open plan with the sunroom, provides a bright and airy space, perfect for family meals and entertaining. The bungalow also offers three generously sized bedrooms with a four piece en-suite bathroom and a four piece family bathroom.