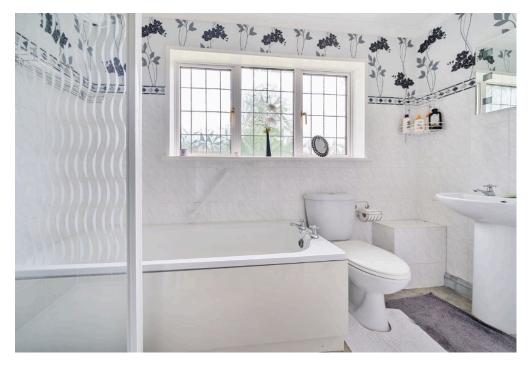

#### Accommodation Details

Upon entering the property, you are greeted by a welcoming hallway leading to a well-laid-out interior comprising a convenient WC, a large lounge, and a well-equipped kitchen with utility area. The dining room, open plan with the sunroom, provides a bright and airy space, perfect for family meals and entertaining. The bungalow also offers three generously sized bedrooms with a four piece en-suite bathroom and a four piece family bathroom.