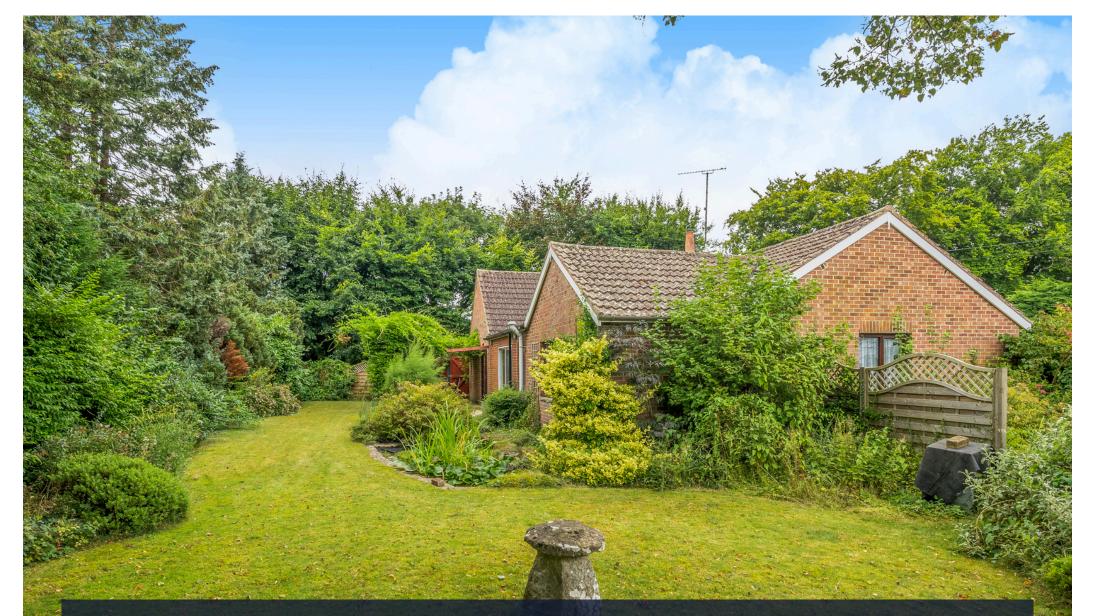

#### Garden and Outdoor Space

The extensive garden is thoughtfully divided into three distinct sections: a productive area for growing fruits and vegetables, an ornamental section, and a meticulously maintained area adorned with mature shrubs and flowers. This private and peaceful garden includes a lush lawn, a patio area, and a pergola offering shaded seating.