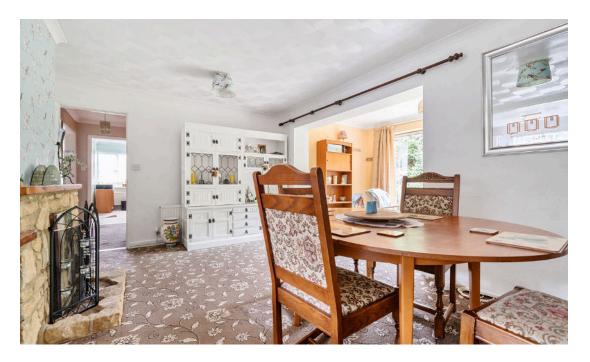

#### Accommodation Details

Upon entering the property, you are greeted by a welcoming hallway leading to a well-laid-out interior comprising a convenient WC, a large lounge, and a well-equipped kitchen with utility area. The dining room, open plan with the sunroom, provides a bright and airy space, perfect for family meals and entertaining. The bungalow also offers three generously sized bedrooms with a four piece en-suite bathroom and a four piece family bathroom.