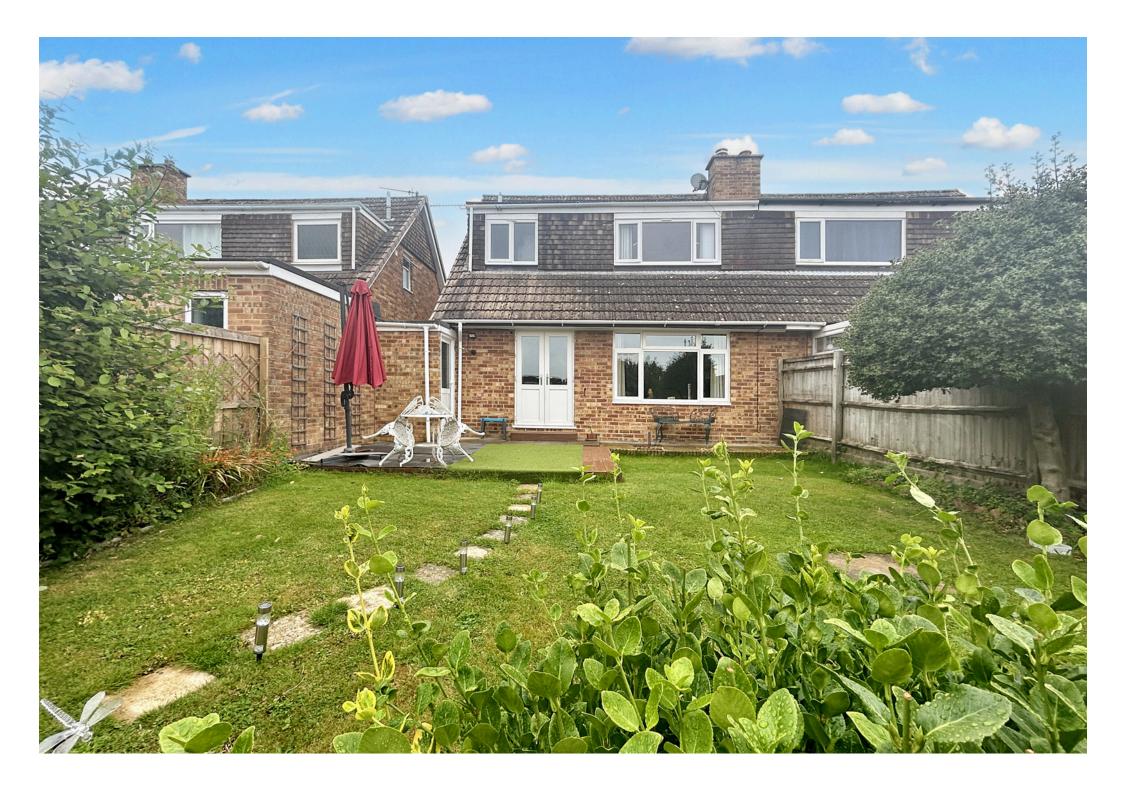

Outside, the front of the property offers driveway parking leading to a single integral garage with an up-and-over door. The private rear garden is primarily laid to lawn, with a patio area perfect for enjoying an evening drink and a central path leading to a large wooden shed.