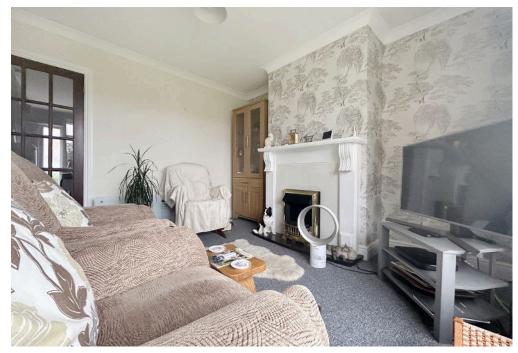

The ground floor layout includes an entrance hall with stairs leading to the first floor, a modernized kitchen/breakfast room, and a spacious lounge/dining room with French doors opening to the rear garden and a functional fireplace. There is also secure, covered side access on the right. Upstairs, you'll find three generously sized bedrooms, a refitted family bathroom, and two storage cupboards. The second bedroom offers lovely views over the neighboring rooftops toward the Cotswolds.