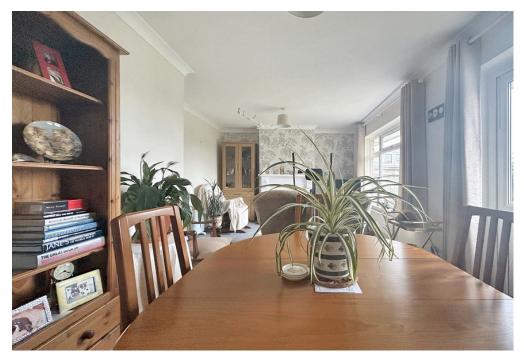

The ground floor layout includes an entrance hall with stairs leading to the first floor, a modernized kitchen/breakfast room, and a spacious lounge/dining room with French doors opening to the rear garden and a functional fireplace. There is also secure, covered side access on the right. Upstairs, you'll find three generously sized bedrooms, a refitted family bathroom, and two storage cupboards. The second bedroom offers lovely views over the neighboring rooftops toward the Cotswolds.