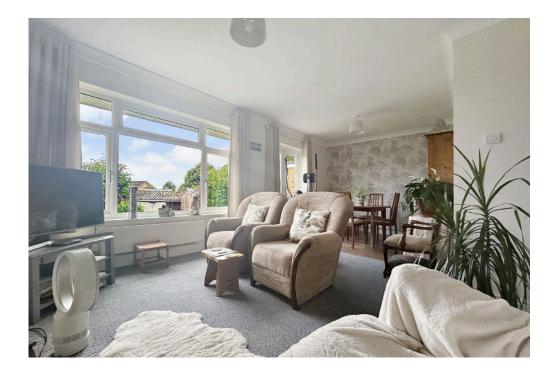

The ground floor layout includes an entrance hall with stairs leading to the first floor, a modernized kitchen/breakfast room, and a spacious lounge/dining room with French doors opening to the rear garden and a functional fireplace. There is also secure, covered side access on the right. Upstairs, you'll find three generously sized bedrooms, a refitted family bathroom, and two storage cupboards. The second bedroom offers lovely views over the neighboring rooftops toward the Cotswolds.