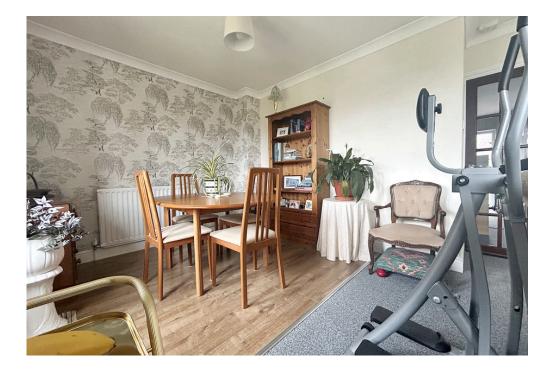

The ground floor layout includes an entrance hall with stairs leading to the first floor, a modernized kitchen/breakfast room, and a spacious lounge/dining room with French doors opening to the rear garden and a functional fireplace. There is also secure, covered side access on the right. Upstairs, you'll find three generously sized bedrooms, a refitted family bathroom, and two storage cupboards. The second bedroom offers lovely views over the neighboring rooftops toward the Cotswolds.