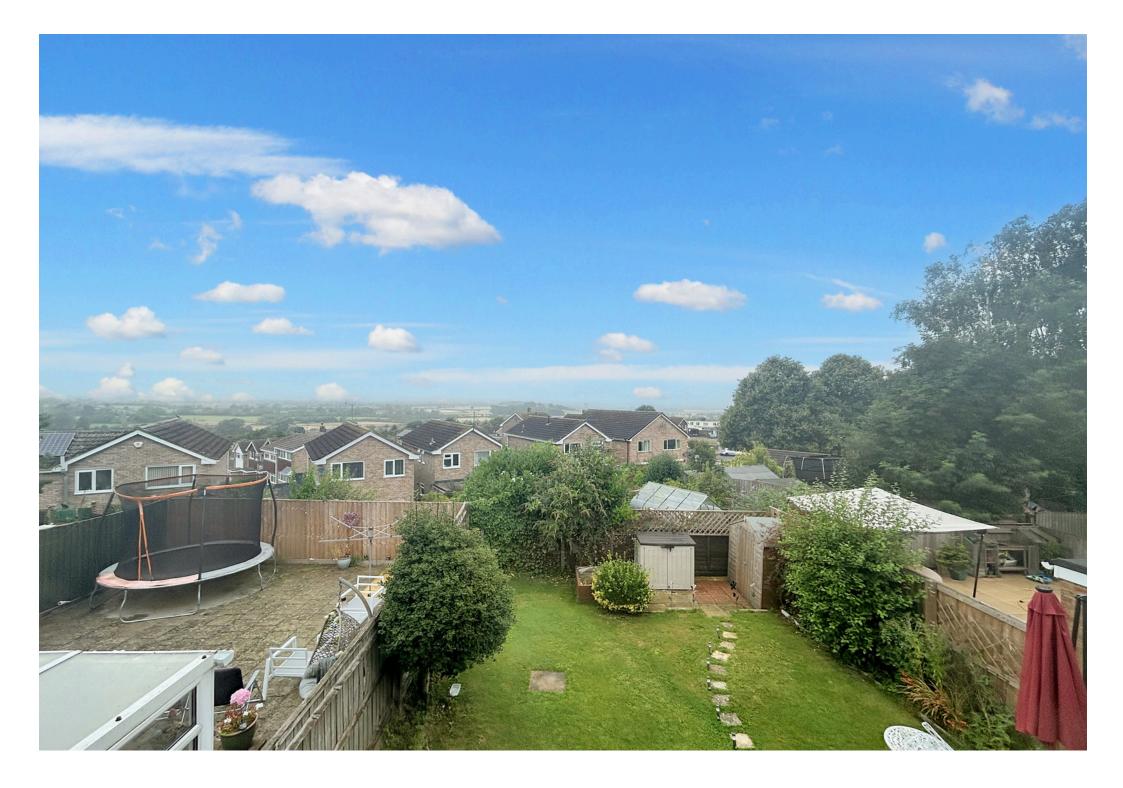

The ground floor layout includes an entrance hall with stairs leading to the first floor, a modernized kitchen/breakfast room, and a spacious lounge/dining room with French doors opening to the rear garden and a functional fireplace. There is also secure, covered side access on the right. Upstairs, you'll find three generously sized bedrooms, a refitted family bathroom, and two storage cupboards. The second bedroom offers lovely views over the neighboring rooftops toward the Cotswolds.

Outside, the front of the property offers driveway parking leading to a single integral garage with an up-and-over door. The private rear garden is primarily laid to lawn, with a patio area perfect for enjoying an evening drink and a central path leading to a large wooden shed.