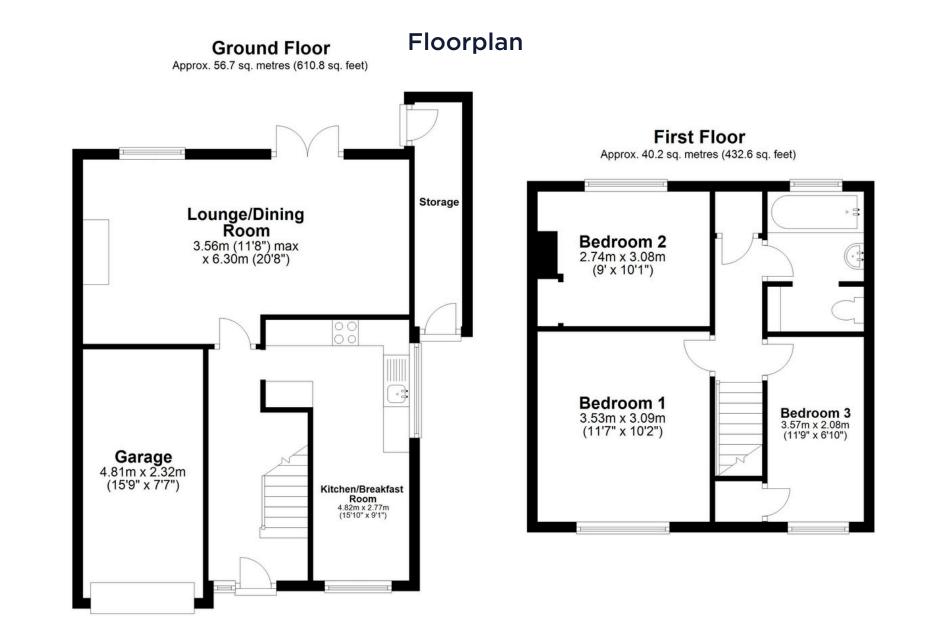

The ground floor layout includes an entrance hall with stairs leading to the first floor, a modernized kitchen/breakfast room, and a spacious lounge/dining room with French doors opening to the rear garden and a functional fireplace. There is also secure, covered side access on the right. Upstairs, you'll find three generously sized bedrooms, a refitted family bathroom, and two storage cupboards. The second bedroom offers lovely views over the neighboring rooftops toward the Cotswolds.

Outside, the front of the property offers driveway parking leading to a single integral garage with an up-and-over door. The private rear garden is primarily laid to lawn, with a patio area perfect for enjoying an evening drink and a central path leading to a large wooden shed.