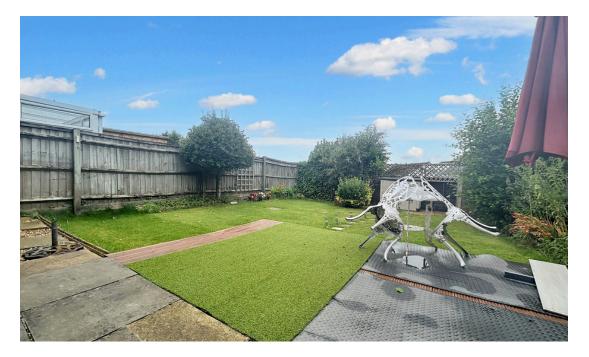

Outside, the front of the property offers driveway parking leading to a single integral garage with an up-and-over door. The private rear garden is primarily laid to lawn, with a patio area perfect for enjoying an evening drink and a central path leading to a large wooden shed.