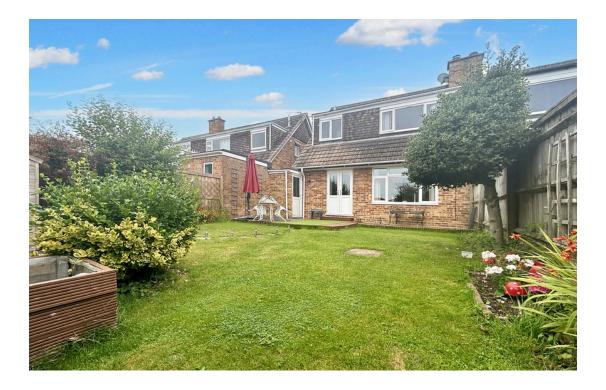

Outside, the front of the property offers driveway parking leading to a single integral garage with an up-and-over door. The private rear garden is primarily laid to lawn, with a patio area perfect for enjoying an evening drink and a central path leading to a large wooden shed.