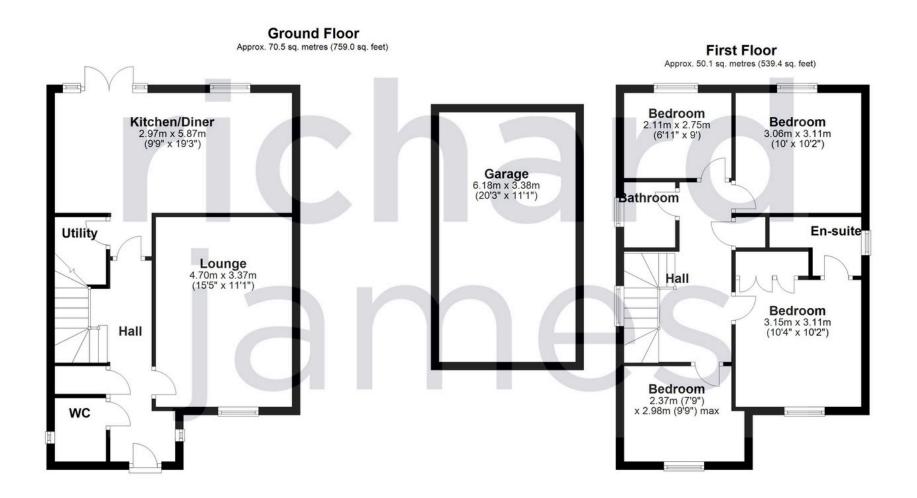

s enhanced by en-suite facilities, and a family bathroom serves the remaining bedrooms.

Externally, the property boasts a very well maintained garden with a lush lawn and a charming patio area, perfect for relaxation and entertaining. A garage is conveniently located to the side of the property, with additional driveway parking.

Watchfield is a vibrant village, offering a range of amenities including a church, a school, local shops, pubs, and various sports facilities. The nearby village of Shrivenham provides even more conveniences. Both Oxford and Swindon are easily accessible via the A420, and the surrounding countryside presents ample opportunities for peaceful walks and exploration.

There is an estate service charge of £262.39 (2021).





























## **Floorplan**