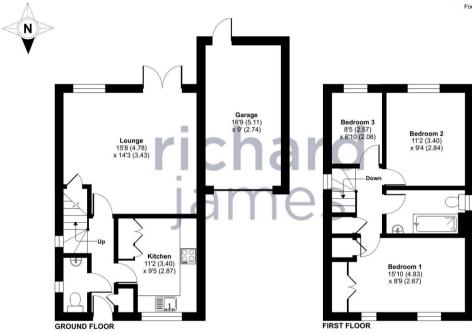

call us for a free valuation on your property

highworth@richardjames.uk

High Street | Highworth | SN6 7AQ

Approximate Area = 828 sq ft / 76.9 sq m
Garage = 151 sq ft / 14 sq m
Total = 979 sq ft / 90.9 sq m
For identification only - Not to scale

Floor plan produced in accordance with RICS Property Measurement Standards incorporating International Property Measurement Standards (IPMS2 Residential). @ntchecom 2024. Produced for Richard James. REF: 1160062