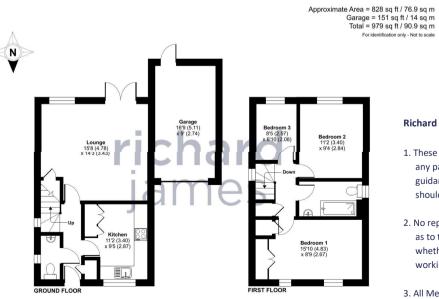

## ₽3₽1 ↔1

- THREE BEDROOMS
- DETACHED
- GARAGE AND AMPLE PARKING
- SOUGHT AFTER LOCATION
- PRIVATE GARDEN

This lovely three bedroom detached property can be found in a highly sought after part of Abbey Meads, North Swindon. With local amenities as well as the ever-popular Orbital retail park within walking distance but tucked away in a cul-de-sac, this couldn't be better placed. The property comprises of; Entrance hall. downstairs WC, living room, dining area and kitchen.

Upstairs you'll find the third bedroom, the main bathroom and two spacious double bedrooms. The property also benefits from a garage to side, large rear garden and ample driveway parking.

This won't hang around for long so get in touch to book your viewing.