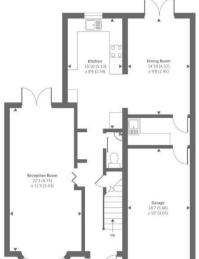

Orchard Grove, Stratton, SN2 7QR

offers over £375,000

richard james Approximate Area = 1543 sq ft / 143.3 sq m (includes garage)

0

freehold energy efficiency rating

4 BED DETACHED PROPERTY - STRATTON - TWO RECEPTION ROOMS -DRIVEWAY - GARAGE