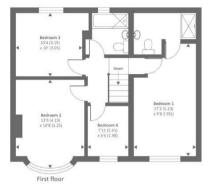

Orchard Grove, Stratton, SN2 7QR

offers over £375,000

richard james Approximate Area = 1543 sq ft / 143.3 sq m (includes garage)

0

freehold energy efficiency rating

4 BED DETACHED PROPERTY - STRATTON - TWO RECEPTION ROOMS -DRIVEWAY - GARAGE