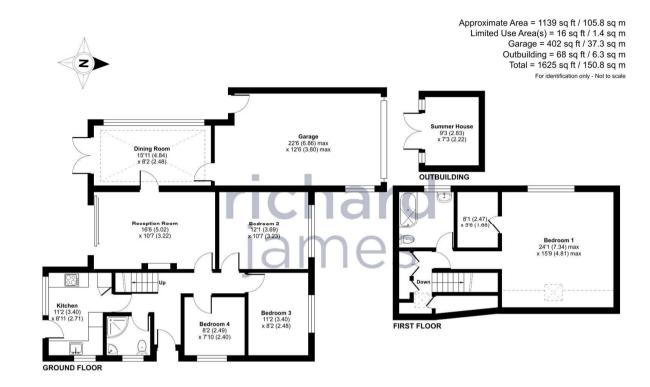

call us for a free valuation on your property

eastswindon@richardjames.uk

Grange Drive | Stratton | SN3 4LA

Floor plan produced in accordance with RICS Property Measurement Standards incorporating International Property Measurement Standards (IPMS2 Residential). ©n/dhecom 2024. Produced for Richard James. REF: 1166143

3. All Measurements are approximate.