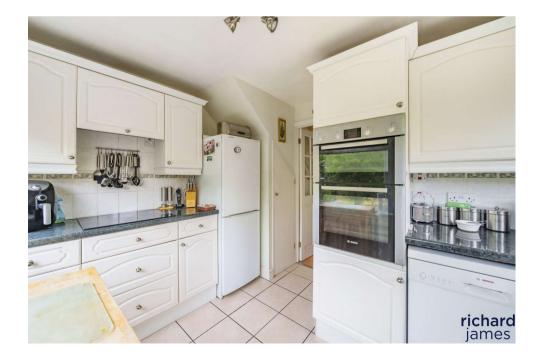

Upon entering the ground floor, you are welcomed by a hallway that leads into the well-appointed kitchen, which offers convenient side access to the garden. The hallway also opens up to a spacious reception room, featuring sliding doors that provide serene views of the private garden. Bedroom two is designed to accommodate a double bed, while bedrooms three and four, currently utilized as office spaces, also reside on this level.