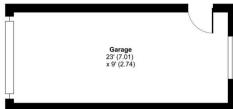

Externally, a large driveway welcomes you, twinned with a carport leading to the garage and back garden.

Covingham is a sought-after area and perfect for those looking to downsize and with the added benefit of no onward chain.

Approximate Area = 624 sq ft / 57.9 sq m Garage = 192 sq ft / 17.8 sq m Total = 816 sq ft / 75.7 sq m

For identification only - Not to scale