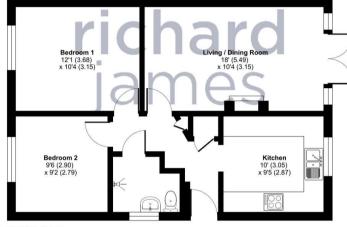

The property comprises of kitchen to the rear with lounge adjacent to this. The doors leading to the garden floods the room with natural light.

The two bedrooms are to the front of the property, and you also have a shower room.

Externally, a large driveway welcomes you, twinned with a carport leading to the garage and back garden.

Covingham is a sought-after area and perfect for those looking to downsize and with the added benefit of no onward chain.

call us for a free valuation on your property

eastswindon@richardjames.uk

Grange Drive | Stratton | SN3 4LA

**GROUND FLOOR** 

Floor plan produced in accordance with RICS Property Measurement Standards incorporating international Property Measurement Standards (IPMS2 Residential). ©nichecom 2024. Produced for Richard James. REF: 1174123

Approximate Area = 624 sq ft / 57.9 sq m Garage = 192 sq ft / 17.8 sq m Total = 816 sq ft / 75.7 sq m

For identification only - Not to scale