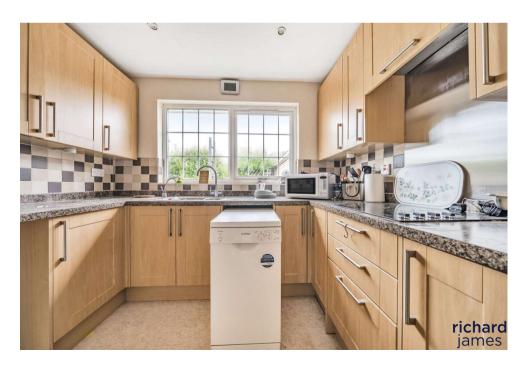

The property comprises of kitchen to the rear with lounge adjacent to this. The doors leading to the garden floods the room with natural light.

The two bedrooms are to the front of the property, and you also have a shower room.