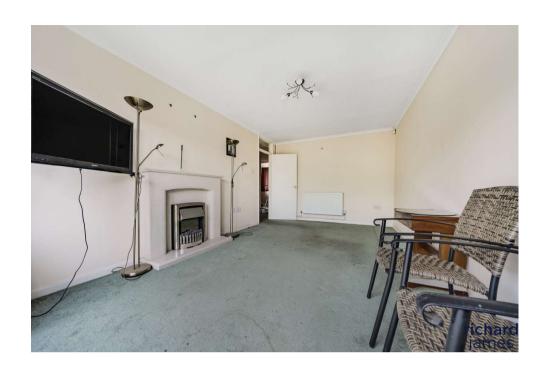

The property comprises of kitchen to the rear with lounge adjacent to this. The doors leading to the garden floods the room with natural light.

The two bedrooms are to the front of the property, and you also have a shower room.