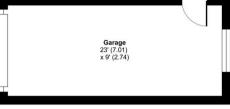

Externally, a large driveway welcomes you, twinned with a carport leading to the garage and back garden.

Covingham is a sought-after area and perfect for those looking to downsize and with the added benefit of no onward chain.

Approximate Area = 624 sq ft / 57.9 sq m Garage = 192 sq ft / 17.8 sq m Total = 816 sq ft / 75.7 sq m

For identification only - Not to scale