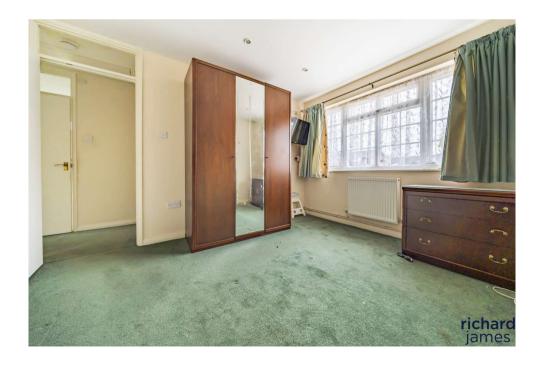

The property comprises of kitchen to the rear with lounge adjacent to this. The doors leading to the garden floods the room with natural light.

The two bedrooms are to the front of the property, and you also have a shower room.