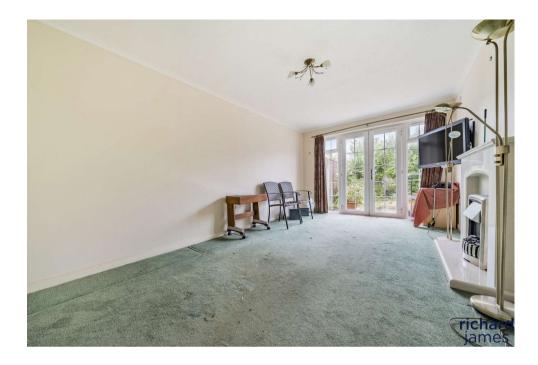

The property comprises of kitchen to the rear with lounge adjacent to this. The doors leading to the garden floods the room with natural light.

The two bedrooms are to the front of the property, and you also have a shower room.