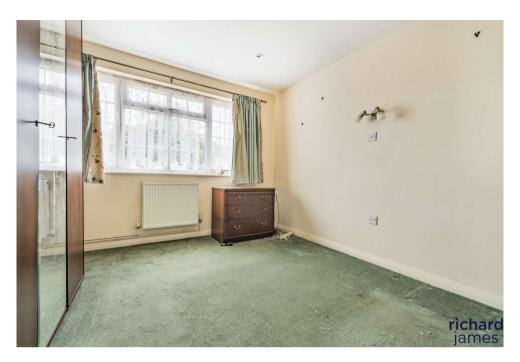

The property comprises of kitchen to the rear with lounge adjacent to this. The doors leading to the garden floods the room with natural light.

The two bedrooms are to the front of the property, and you also have a shower room.