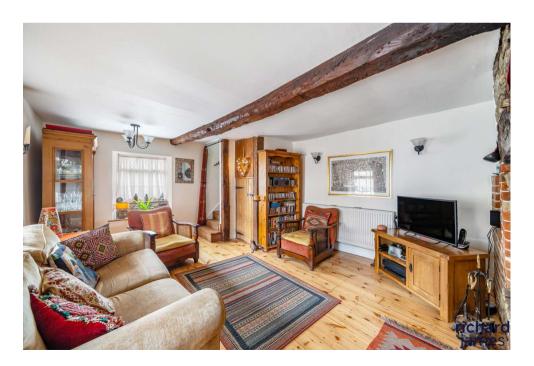

The downstairs features a generous living room with an open fireplace, complete with an original bread oven to the side, adding a touch of history. The large dining area flows into a well-sized kitchen, which was updated 10 years ago to combine modern convenience with the home's period character.