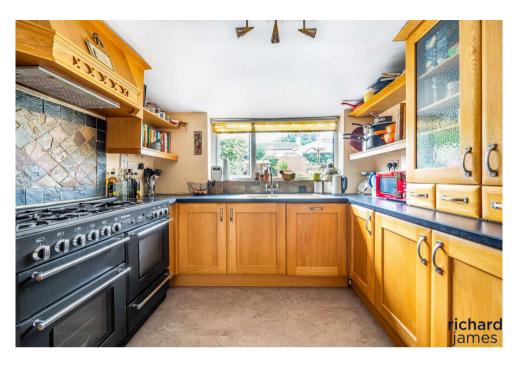

The downstairs features a generous living room with an open fireplace, complete with an original bread oven to the side, adding a touch of history. The large dining area flows into a well-sized kitchen, which was updated 10 years ago to combine modern convenience with the home's period character.