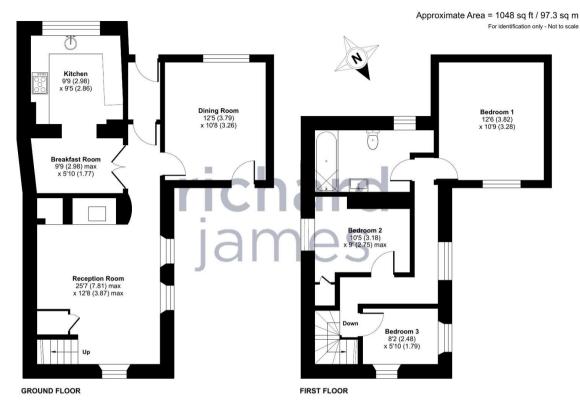

call us for a free valuation on your property

eastswindon@richardjames.uk

Grange Drive | Stratton | SN3 4LA

Floor plan produced in accordance with RICS Property Measurement Standards incorporating International Property Measurement Standards (IPMS2 Residential). @ntchecom 2024. Produced for Richard James. REF: 1174732