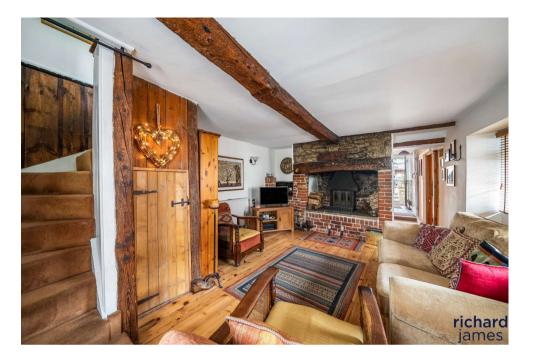

The downstairs features a generous living room with an open fireplace, complete with an original bread oven to the side, adding a touch of history. The large dining area flows into a well-sized kitchen, which was updated 10 years ago to combine modern convenience with the home's period character.