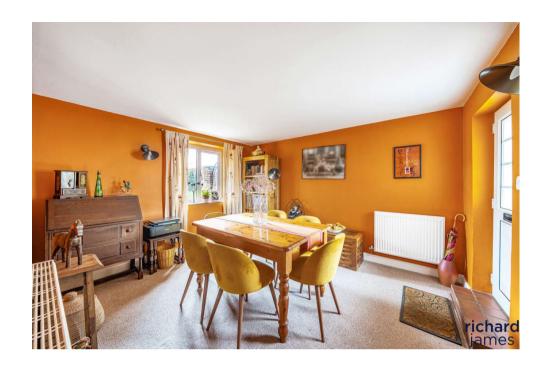

The downstairs features a generous living room with an open fireplace, complete with an original bread oven to the side, adding a touch of history. The large dining area flows into a well-sized kitchen, which was updated 10 years ago to combine modern convenience with the home's period character.