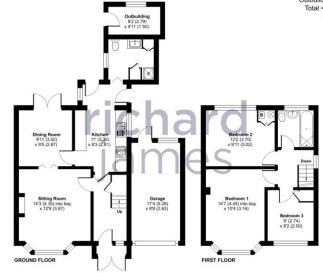

The property sits within walking distance to infants, primary and secondary schooling, whilst the A419 is reachable in just a couple of minutes. Please call us today to book your viewing.

Approximate Area = 1008 sq ft / 93.6 sq m Garage = 149 sq ft / 13.8 sq m Outbuilding = 45 sq ft / 4.1 sq m Total = 1202 sq ft / 111.5 sq m For identification only - Not to scale