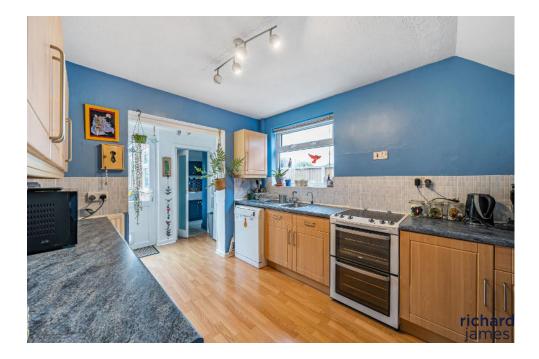

The property has been improved by the current vendors and comprises; entrance hall, living room with bay window to front with double doors into diner, kitchen which provides ample surface and cupboard space and then the extension which is home to a beautifully presented downstairs w/c/utility/shower.