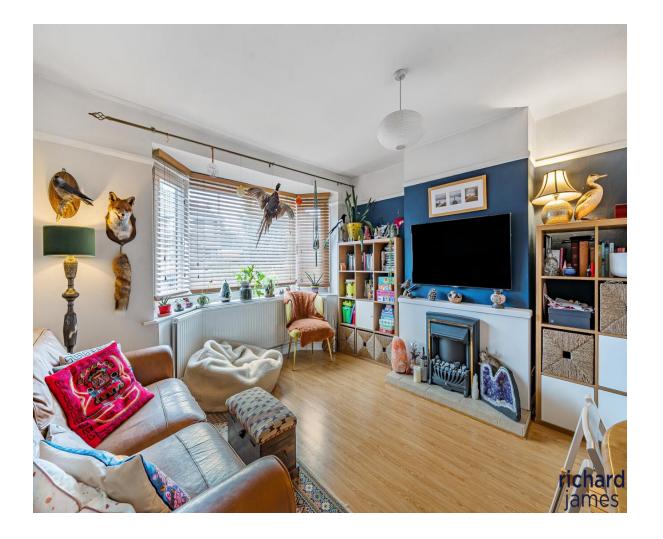

The property has been improved by the current vendors and comprises; entrance hall, living room with bay window to front with double doors into diner, kitchen which provides ample surface and cupboard space and then the extension which is home to a beautifully presented downstairs w/c/utility/shower.

Upstairs provides three great bedrooms with the master also benefiting from the bay window feature. You will also find the three-piece family bathroom with shower over bath on this floor.

The rear garden is of fantastic size and is also south-east facing meaning it is the perfect space to enjoy the summer months with friends and family.