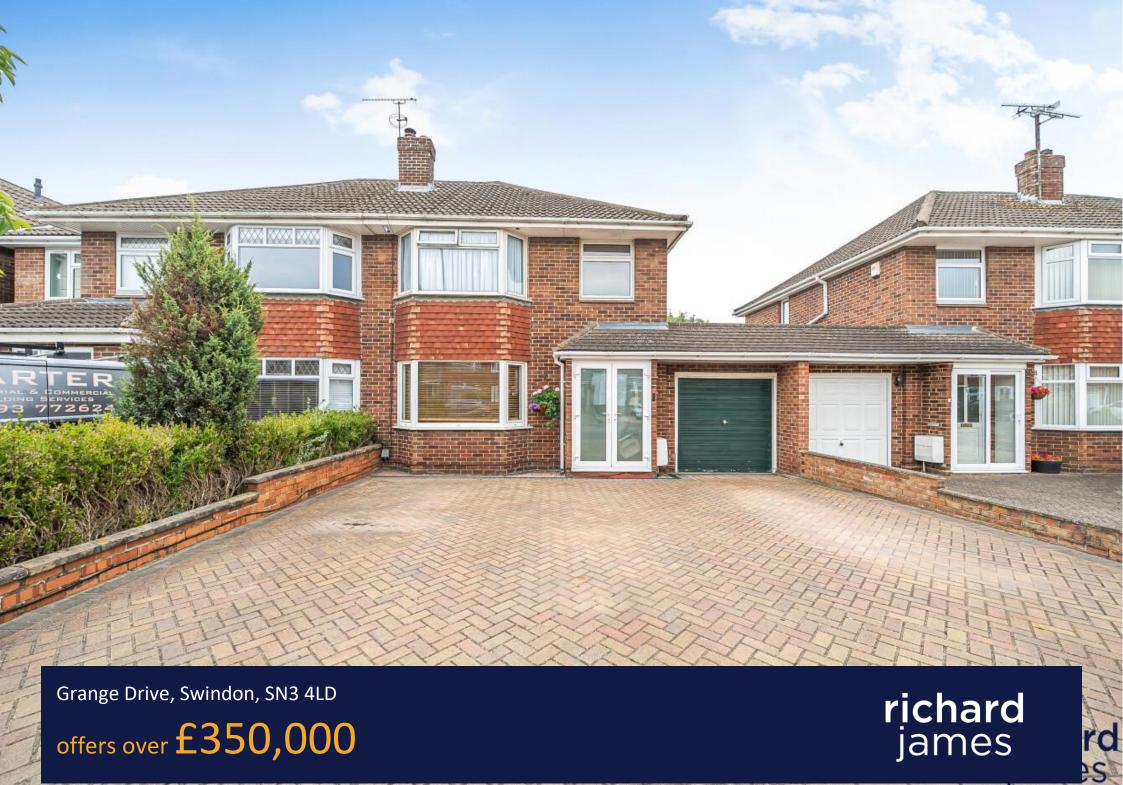

## prominent location

- THREE BEDROOMS - EXTENDED - DRIVEWAY PARKING -LARGE REAR GARDEN - SOUGHT AFTER LOCATION -POTENTIAL TO EXTEND FURTHER

Richard James are delighted to offer for sale on one of the area's most desirable roads this three bedroom semidetached family home.

The property has been improved by the current vendors and comprises; entrance hall, living room with bay window to front with double doors into diner, kitchen which provides ample surface and cupboard space and then the extension which is home to a beautifully presented downstairs w/c/utility/shower.

The property sits within walking distance to infants, primary and secondary schooling, whilst the A419 is reachable in just a couple of minutes. Please call us today to book your viewing.

Approximate Area = 1008 sq ft / 93.6 sq m Garage = 149 sq ft / 13.8 sq m Outbuilding = 45 sq ft / 4.1 sq m Total = 1202 sq ft / 111.5 sq m For identification only - Not to scale