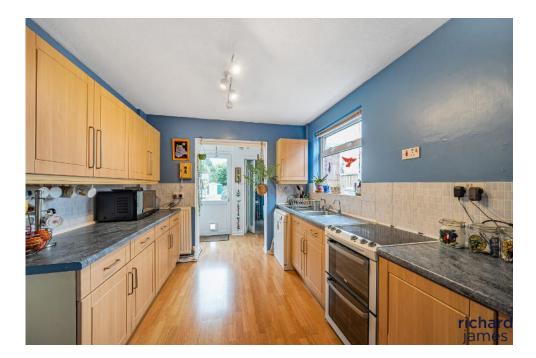

The property has been improved by the current vendors and comprises; entrance hall, living room with bay window to front with double doors into diner, kitchen which provides ample surface and cupboard space and then the extension which is home to a beautifully presented downstairs w/c/utility/shower.