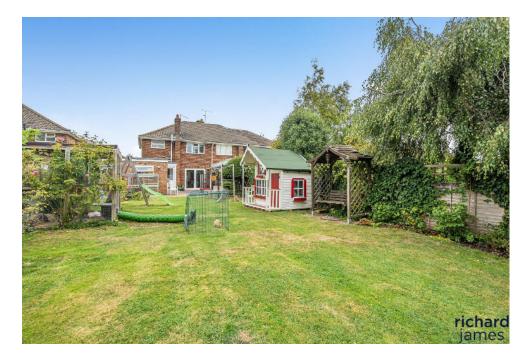

Upstairs provides three great bedrooms with the master also benefiting from the bay window feature. You will also find the three-piece family bathroom with shower over bath on this floor.

The rear garden is of fantastic size and is also south-east facing meaning it is the perfect space to enjoy the summer months with friends and family.