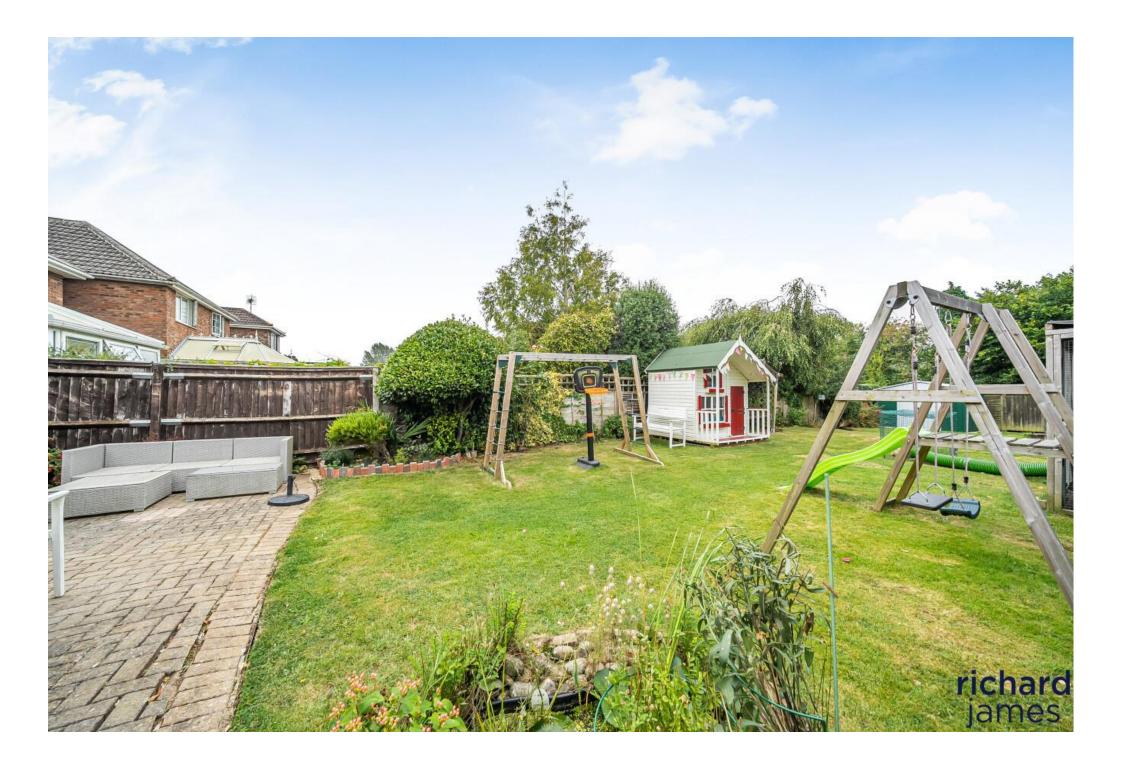

Upstairs provides three great bedrooms with the master also benefiting from the bay window feature. You will also find the three-piece family bathroom with shower over bath on this floor.

The rear garden is of fantastic size and is also south-east facing meaning it is the perfect space to enjoy the summer months with friends and family.

The property sits within walking distance to infants, primary and secondary schooling, whilst the A419 is reachable in just a couple of minutes. Please call us today to book your viewing.

Approximate Area = 1008 sq ft / 93.6 sq m Garage = 149 sq ft / 13.8 sq m Outbuilding = 45 sq ft / 4.1 sq m Total = 1202 sq ft / 111.5 sq m For identification only - Not to scale