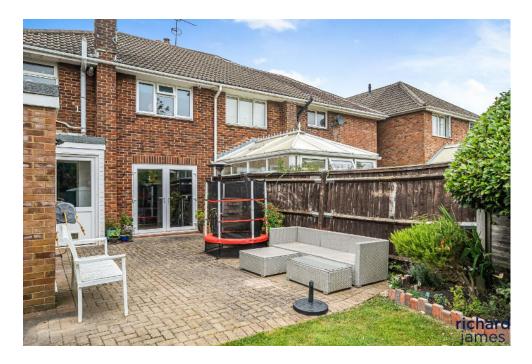

## prominent location

- THREE BEDROOMS - EXTENDED - DRIVEWAY PARKING -LARGE REAR GARDEN - SOUGHT AFTER LOCATION -POTENTIAL TO EXTEND FURTHER

Richard James are delighted to offer for sale on one of the area's most desirable roads this three bedroom semidetached family home.

The property has been improved by the current vendors and comprises; entrance hall, living room with bay window to front with double doors into diner, kitchen which provides ample surface and cupboard space and then the extension which is home to a beautifully presented downstairs w/c/utility/shower.

Upstairs provides three great bedrooms with the master also benefiting from the bay window feature. You will also find the three-piece family bathroom with shower over bath on this floor.

The rear garden is of fantastic size and is also south-east facing meaning it is the perfect space to enjoy the summer months with friends and family.

The property sits within walking distance to infants, primary and secondary schooling, whilst the A419 is reachable in just a couple of minutes. Please call us today to book your viewing.

Approximate Area = 1008 sq ft / 93.6 sq m Garage = 149 sq ft / 13.8 sq m Outbuilding = 45 sq ft / 4.1 sq m Total = 1202 sq ft / 111.5 sq m For identification only - Not to scale