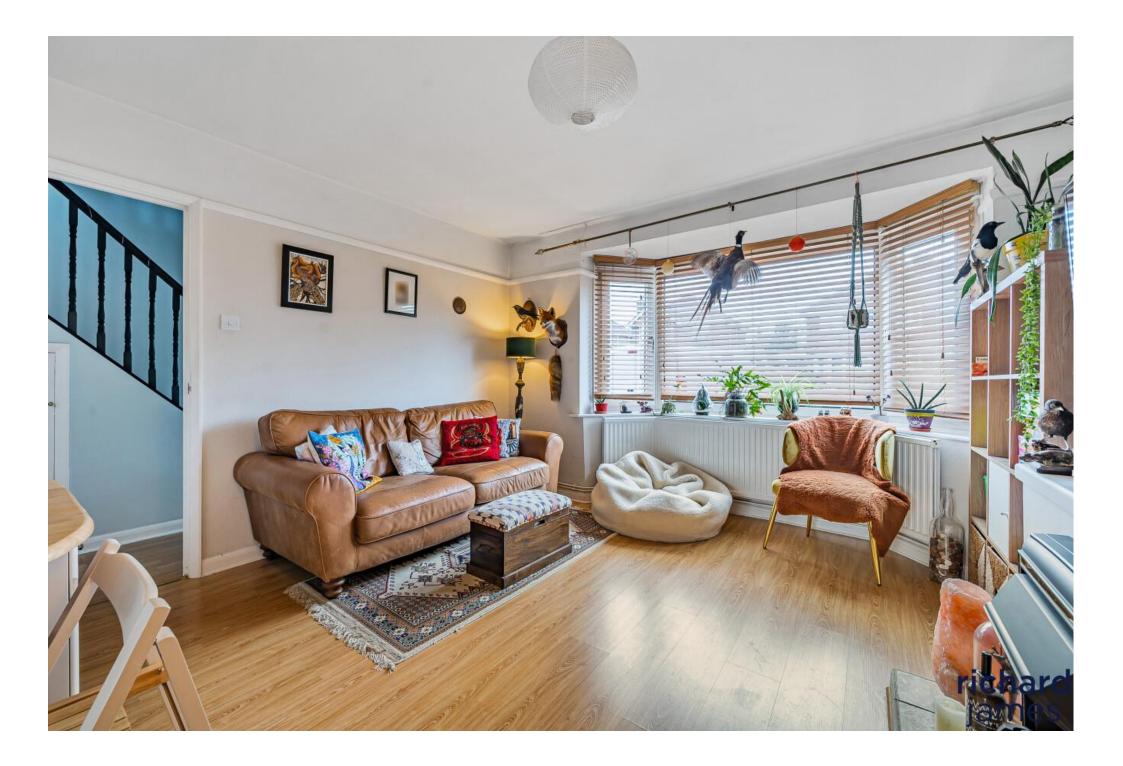

The property has been improved by the current vendors and comprises; entrance hall, living room with bay window to front with double doors into diner, kitchen which provides ample surface and cupboard space and then the extension which is home to a beautifully presented downstairs w/c/utility/shower.

Upstairs provides three great bedrooms with the master also benefiting from the bay window feature. You will also find the three-piece family bathroom with shower over bath on this floor.

The rear garden is of fantastic size and is also south-east facing meaning it is the perfect space to enjoy the summer months with friends and family.