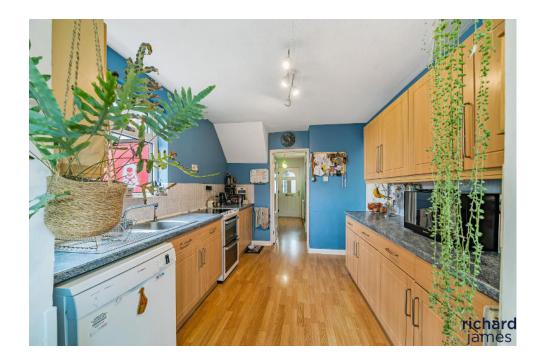

The property has been improved by the current vendors and comprises; entrance hall, living room with bay window to front with double doors into diner, kitchen which provides ample surface and cupboard space and then the extension which is home to a beautifully presented downstairs w/c/utility/shower.