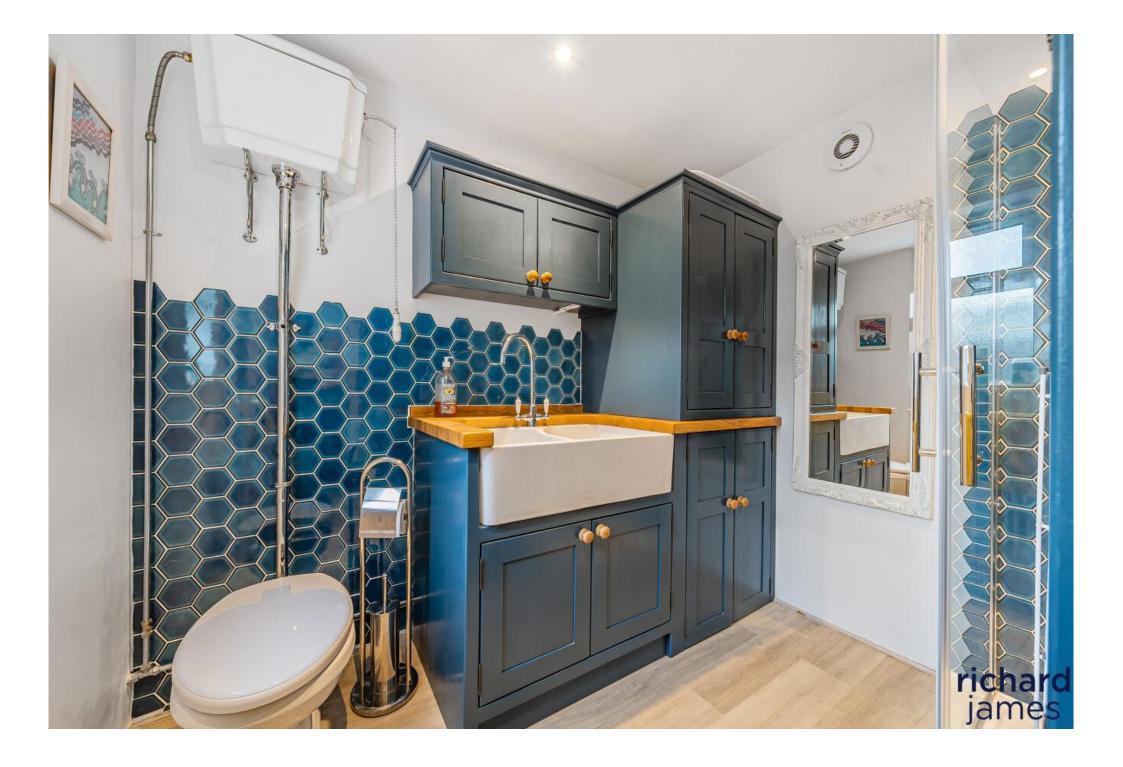

The property has been improved by the current vendors and comprises; entrance hall, living room with bay window to front with double doors into diner, kitchen which provides ample surface and cupboard space and then the extension which is home to a beautifully presented downstairs w/c/utility/shower.