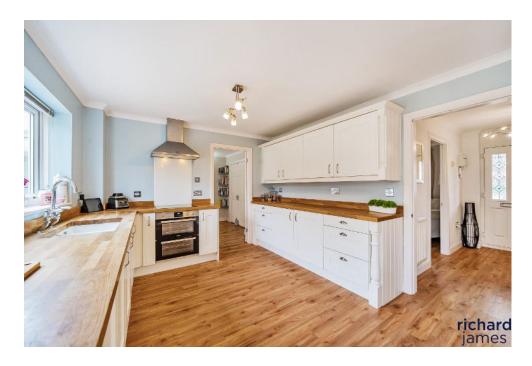

The heart of the home is the generous kitchen, designed with a contemporary white finish and warm oak surfaces. This space is ideal for both cooking and dining, with plenty of room for a dining table. For those who enjoy entertaining, the adjoining dining room seamlessly connects both the lounge and kitchen, offering versatile living spaces that can adapt to your needs. From the kitchen, double doors open to the private and beautifully landscaped garden, featuring a lush lawn and a patio area, making it the perfect spot for family gatherings or quiet relaxation. A conservatory extends from the dining area, providing an additional serene space to enjoy the garden throughout the year.