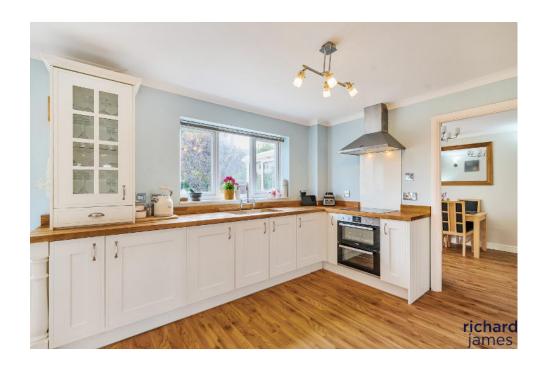

The heart of the home is the generous kitchen, designed with a contemporary white finish and warm oak surfaces. This space is ideal for both cooking and dining, with plenty of room for a dining table. For those who enjoy entertaining, the adjoining dining room seamlessly connects both the lounge and kitchen, offering versatile living spaces that can adapt to your needs. From the kitchen, double doors open to the private and beautifully landscaped garden, featuring a lush lawn and a patio area, making it the perfect spot for family gatherings or quiet relaxation. A conservatory extends from the dining area, providing an additional serene space to enjoy the garden throughout the year.