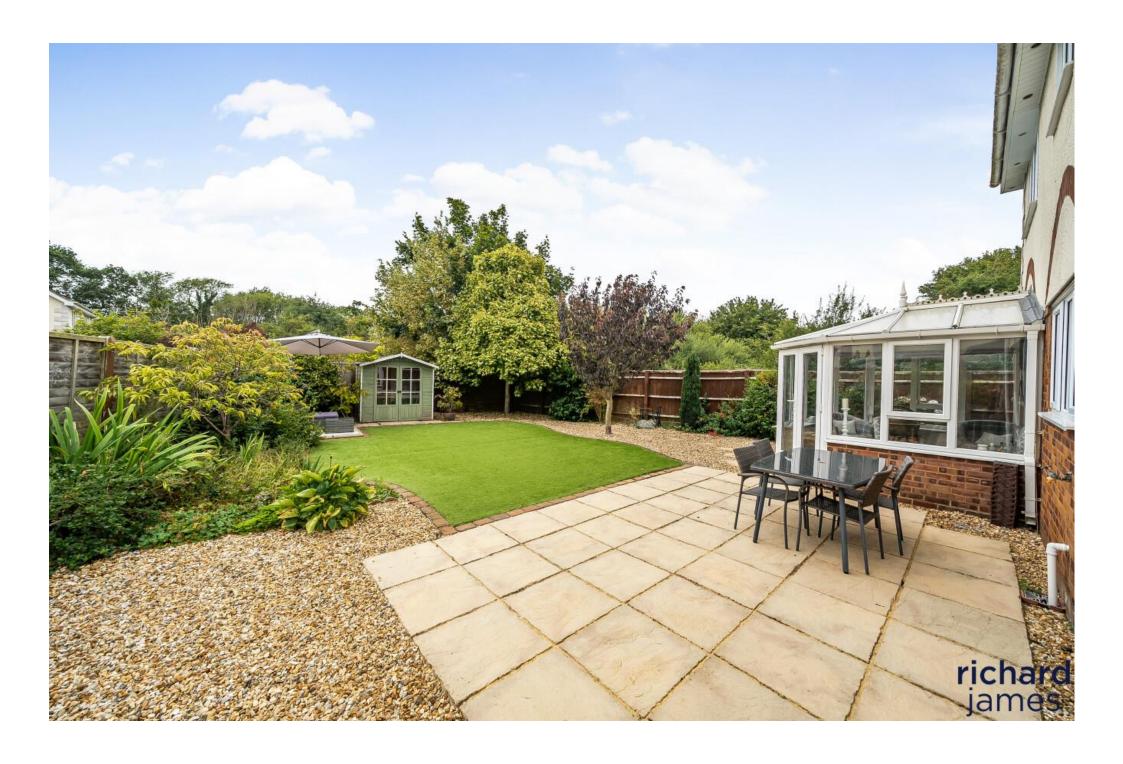

The heart of the home is the generous kitchen, designed with a contemporary white finish and warm oak surfaces. This space is ideal for both cooking and dining, with plenty of room for a dining table. For those who enjoy entertaining, the adjoining dining room seamlessly connects both the lounge and kitchen, offering versatile living spaces that can adapt to your needs. From the kitchen, double doors open to the private and beautifully landscaped garden, featuring a lush lawn and a patio area, making it the perfect spot for family gatherings or quiet relaxation. A conservatory extends from the dining area, providing an additional serene space to enjoy the garden throughout the year.