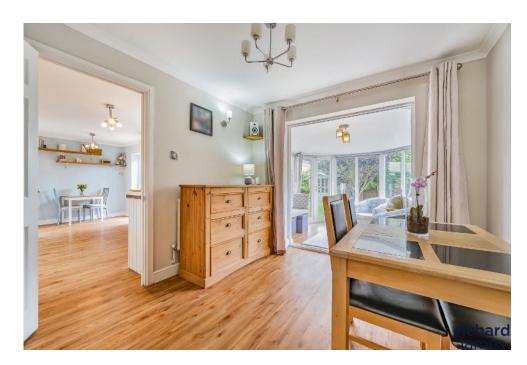

The heart of the home is the generous kitchen, designed with a contemporary white finish and warm oak surfaces. This space is ideal for both cooking and dining, with plenty of room for a dining table. For those who enjoy entertaining, the adjoining dining room seamlessly connects both the lounge and kitchen, offering versatile living spaces that can adapt to your needs. From the kitchen, double doors open to the private and beautifully landscaped garden, featuring a lush lawn and a patio area, making it the perfect spot for family gatherings or quiet relaxation. A conservatory extends from the dining area, providing an additional serene space to enjoy the garden throughout the year.