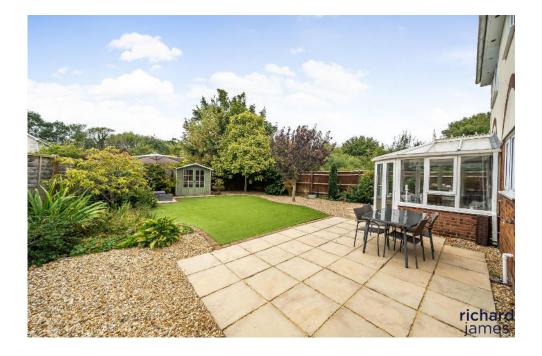

The heart of the home is the generous kitchen, designed with a contemporary white finish and warm oak surfaces. This space is ideal for both cooking and dining, with plenty of room for a dining table. For those who enjoy entertaining, the adjoining dining room seamlessly connects both the lounge and kitchen, offering versatile living spaces that can adapt to your needs. From the kitchen, double doors open to the private and beautifully landscaped garden, featuring a lush lawn and a patio area, making it the perfect spot for family gatherings or quiet relaxation. A conservatory extends from the dining area, providing an additional serene space to enjoy the garden throughout the year.