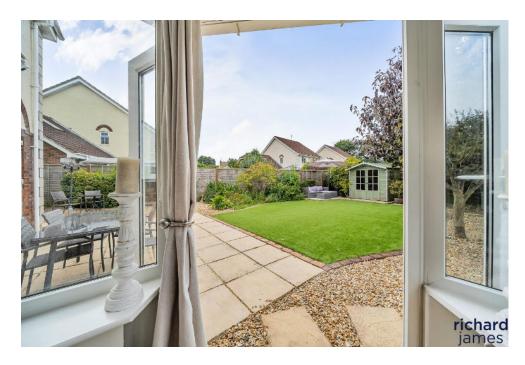

The heart of the home is the generous kitchen, designed with a contemporary white finish and warm oak surfaces. This space is ideal for both cooking and dining, with plenty of room for a dining table. For those who enjoy entertaining, the adjoining dining room seamlessly connects both the lounge and kitchen, offering versatile living spaces that can adapt to your needs. From the kitchen, double doors open to the private and beautifully landscaped garden, featuring a lush lawn and a patio area, making it the perfect spot for family gatherings or quiet relaxation. A conservatory extends from the dining area, providing an additional serene space to enjoy the garden throughout the year.