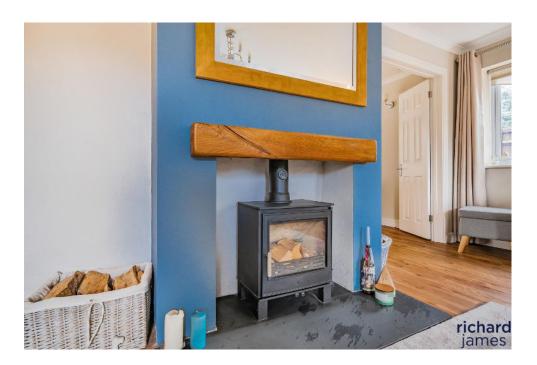

As you approach the home, you are greeted by a spacious driveway providing ample parking, leading to a double garage with an electric rolling door. The property boasts an inviting entrance hall, offering access to a convenient downstairs cloakroom. The large lounge is a standout feature, with charming windows that flood the room with natural light, complemented by a cozy log burner, perfect for those cooler evenings.