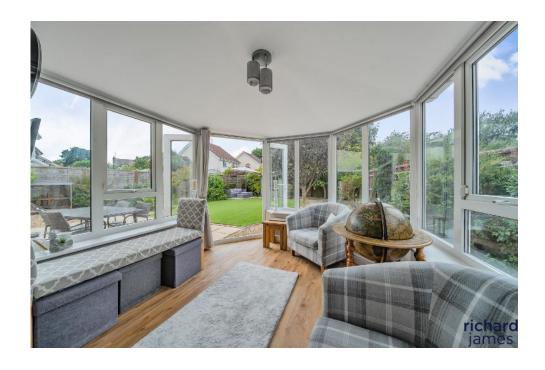

The heart of the home is the generous kitchen, designed with a contemporary white finish and warm oak surfaces. This space is ideal for both cooking and dining, with plenty of room for a dining table. For those who enjoy entertaining, the adjoining dining room seamlessly connects both the lounge and kitchen, offering versatile living spaces that can adapt to your needs. From the kitchen, double doors open to the private and beautifully landscaped garden, featuring a lush lawn and a patio area, making it the perfect spot for family gatherings or quiet relaxation. A conservatory extends from the dining area, providing an additional serene space to enjoy the garden throughout the year.