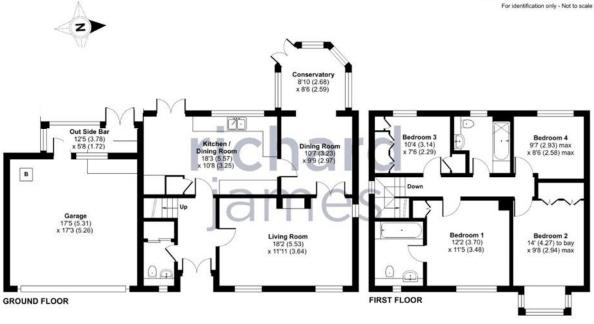

## call us for a free valuation on your property

eastswindon@richardjames.uk

Grange Drive | Stratton | SN3 4LA

Approximate Area = 1393 sq ft / 129.4 sq m Garage = 381 sq ft / 35.3 sq m Total = 1774 sq ft / 164.7 sq m

Floor plan produced in accordance with RICS Property Measurement Standards incorporatin International Property Measurement Standards (IPMS2 Residential). © nitchecom 2024. Produced for Richard James. REF: 1168-01.

Approximate Area = 1393 sq ft / 129.4 sq m