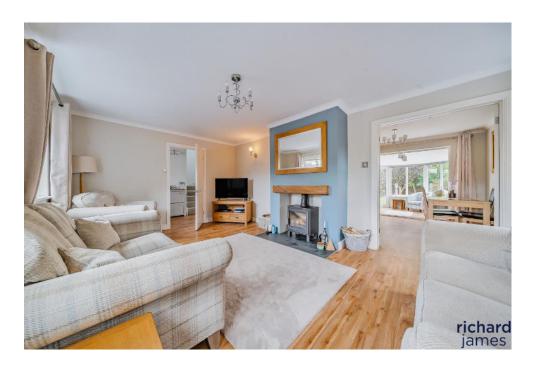

As you approach the home, you are greeted by a spacious driveway providing ample parking, leading to a double garage with an electric rolling door. The property boasts an inviting entrance hall, offering access to a convenient downstairs cloakroom. The large lounge is a standout feature, with charming windows that flood the room with natural light, complemented by a cozy log burner, perfect for those cooler evenings.