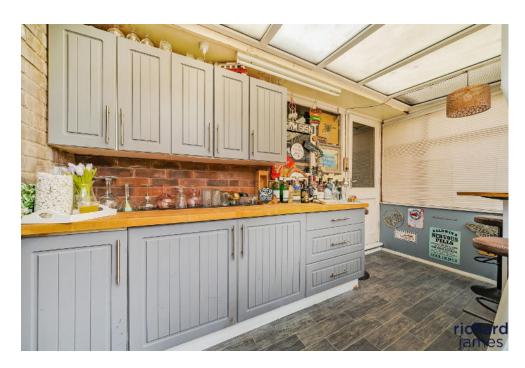

The heart of the home is the generous kitchen, designed with a contemporary white finish and warm oak surfaces. This space is ideal for both cooking and dining, with plenty of room for a dining table. For those who enjoy entertaining, the adjoining dining room seamlessly connects both the lounge and kitchen, offering versatile living spaces that can adapt to your needs. From the kitchen, double doors open to the private and beautifully landscaped garden, featuring a lush lawn and a patio area, making it the perfect spot for family gatherings or quiet relaxation. A conservatory extends from the dining area, providing an additional serene space to enjoy the garden throughout the year.