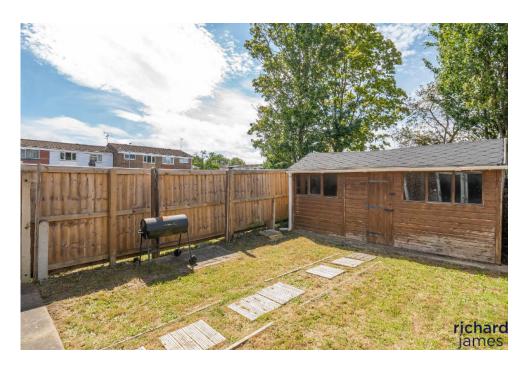

The rear garden provides both patio and grass areas with a large storage shed across the back, a lovely space to enjoy the outdoors.

The property is conveniently located with various amenities within walking distance such as supermarkets, gyms, shops and schools, the property also provides easy access to the A419 & M4.