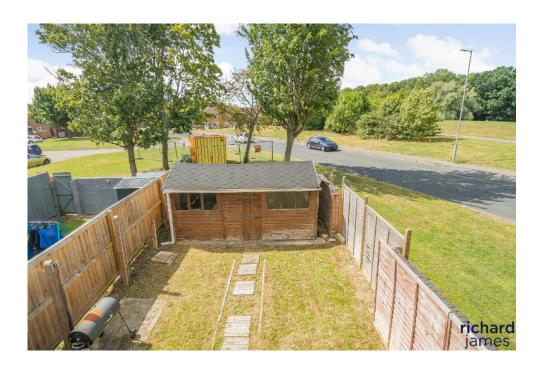

The rear garden provides both patio and grass areas with a large storage shed across the back, a lovely space to enjoy the outdoors.

The property is conveniently located with various amenities within walking distance such as supermarkets, gyms, shops and schools, the property also provides easy access to the A419 & M4.