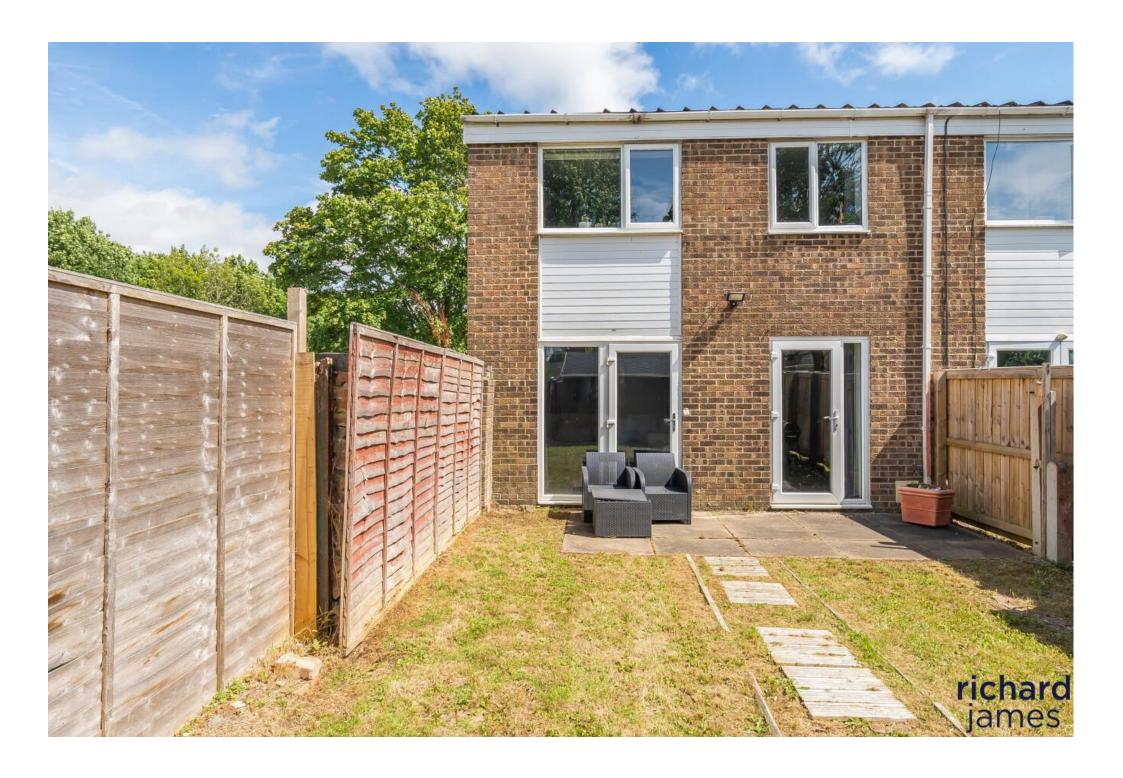

The rear garden provides both patio and grass areas with a large storage shed across the back, a lovely space to enjoy the outdoors.

The property is conveniently located with various amenities within walking distance such as supermarkets, gyms, shops and schools, the property also provides easy access to the A419 & M4.