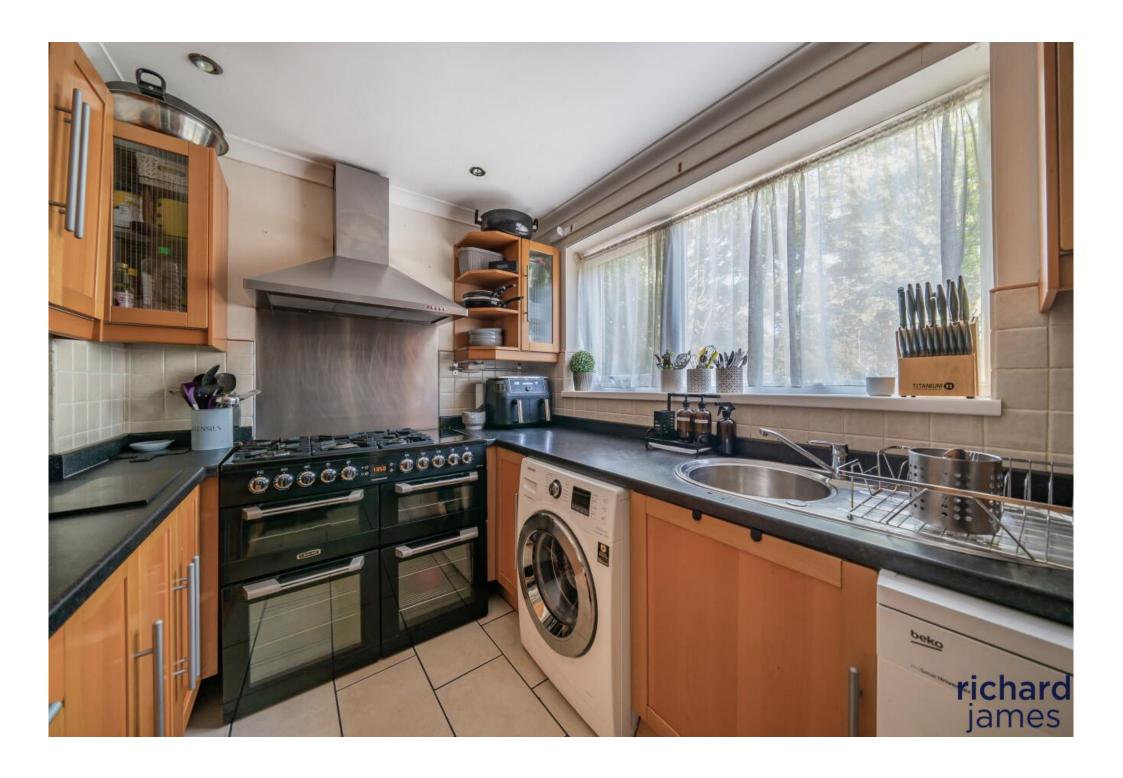

The downstairs of the home comprises of entrance hall, kitchen, large storage area and the open plan lounge/diner which is the perfect space to host friends and family.

Upstairs you will find three bedrooms, two of which are of real good size. The family bathroom has been modernised with both a bath and separate walk-in shower, tiled from floor to ceiling.