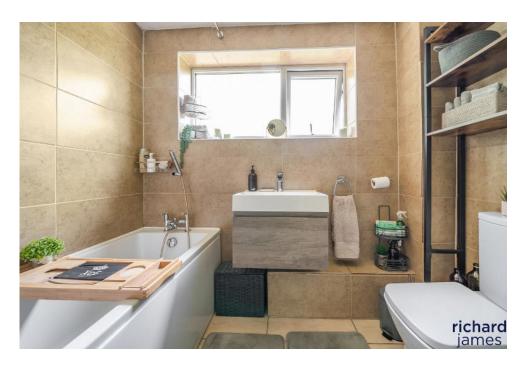

The downstairs of the home comprises of entrance hall, kitchen, large storage area and the open plan lounge/diner which is the perfect space to host friends and family.

Upstairs you will find three bedrooms, two of which are of real good size. The family bathroom has been modernised with both a bath and separate walk-in shower, tiled from floor to ceiling.