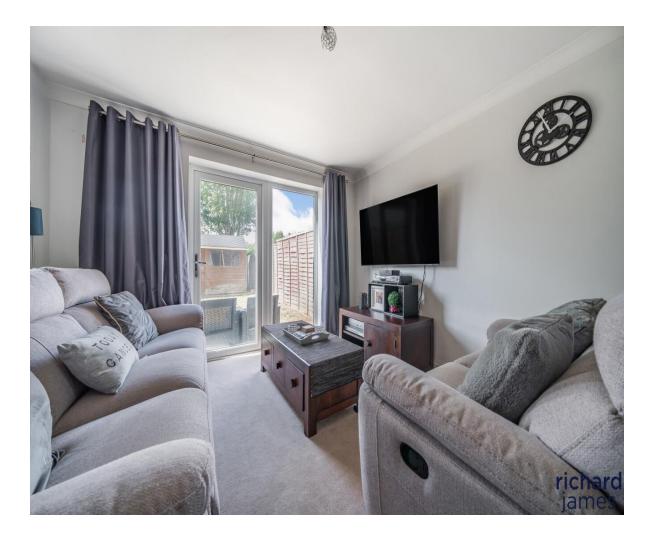

The downstairs of the home comprises of entrance hall, kitchen, large storage area and the open plan lounge/diner which is the perfect space to host friends and family.

Upstairs you will find three bedrooms, two of which are of real good size. The family bathroom has been modernised with both a bath and separate walk-in shower, tiled from floor to ceiling.