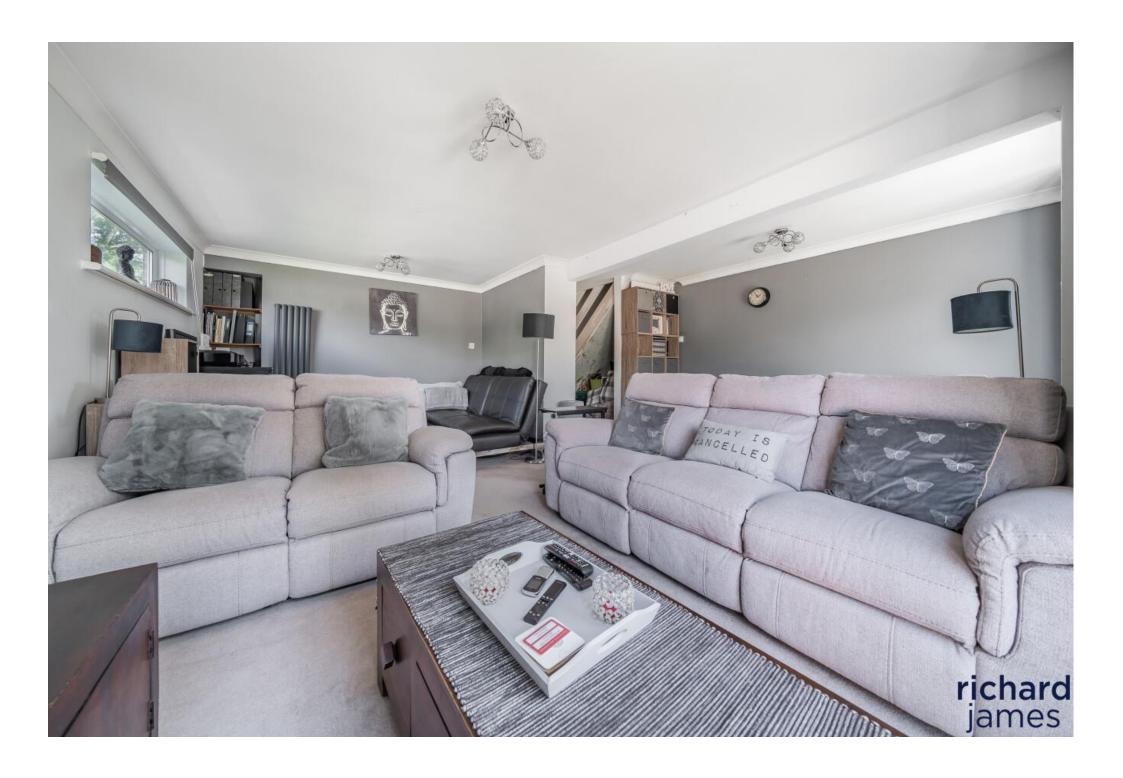

The downstairs of the home comprises of entrance hall, kitchen, large storage area and the open plan lounge/diner which is the perfect space to host friends and family.

Upstairs you will find three bedrooms, two of which are of real good size. The family bathroom has been modernised with both a bath and separate walk-in shower, tiled from floor to ceiling.