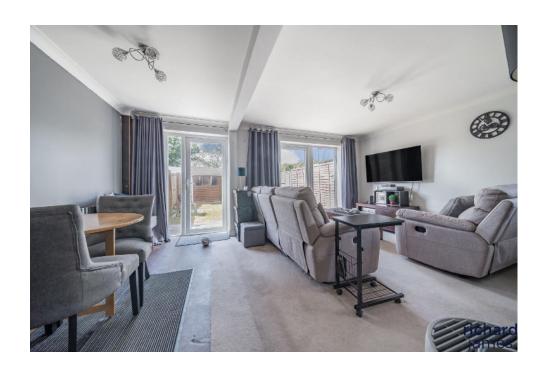

The downstairs of the home comprises of entrance hall, kitchen, large storage area and the open plan lounge/diner which is the perfect space to host friends and family.

Upstairs you will find three bedrooms, two of which are of real good size. The family bathroom has been modernised with both a bath and separate walk-in shower, tiled from floor to ceiling.