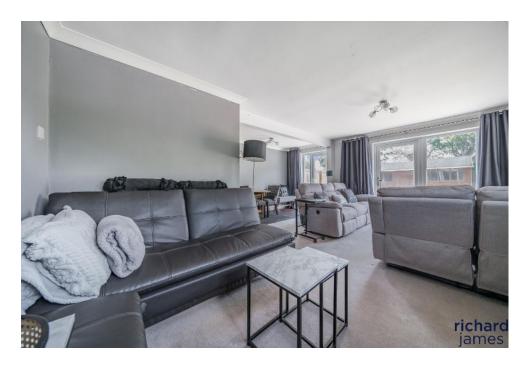

The downstairs of the home comprises of entrance hall, kitchen, large storage area and the open plan lounge/diner which is the perfect space to host friends and family.

Upstairs you will find three bedrooms, two of which are of real good size. The family bathroom has been modernised with both a bath and separate walk-in shower, tiled from floor to ceiling.