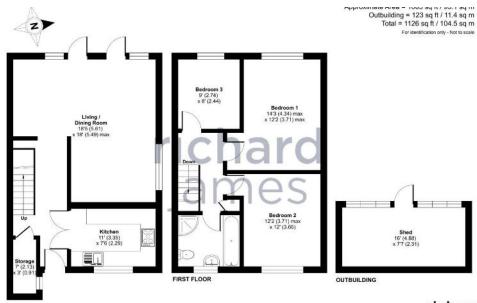

The downstairs of the home comprises of entrance hall, kitchen, large storage area and the open plan lounge/diner which is the perfect space to host friends and family.

Upstairs you will find three bedrooms, two of which are of real good size. The family bathroom has been modernised with both a bath and separate walk-in shower, tiled from floor to ceiling.

The rear garden provides both patio and grass areas with a large storage shed across the back, a lovely space to enjoy the outdoors.

The property is conveniently located with various amenities within walking distance such as supermarkets, gyms, shops and schools, the property also provides easy access to the A419 & M4.

## call us for a free valuation on your property

eastswindon@richardjames.uk

Grange Drive | Stratton | SN3 4LA

Floor plan produced in accordance with RICS Property Measurement Standards incorpora International Property Measurement Standards (IPMS2 Residential). Cirichecom 2024.