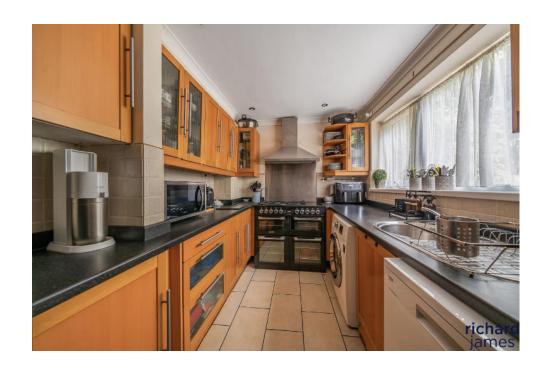

The downstairs of the home comprises of entrance hall, kitchen, large storage area and the open plan lounge/diner which is the perfect space to host friends and family.

Upstairs you will find three bedrooms, two of which are of real good size. The family bathroom has been modernised with both a bath and separate walk-in shower, tiled from floor to ceiling.