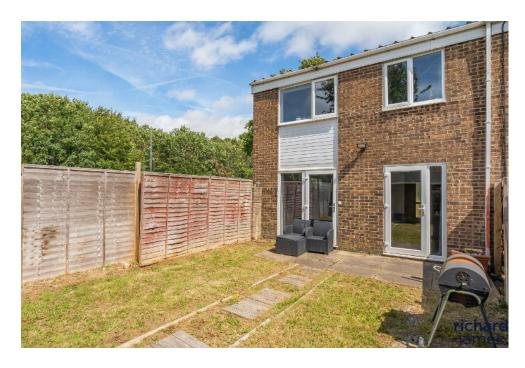

The rear garden provides both patio and grass areas with a large storage shed across the back, a lovely space to enjoy the outdoors.

The property is conveniently located with various amenities within walking distance such as supermarkets, gyms, shops and schools, the property also provides easy access to the A419 & M4.