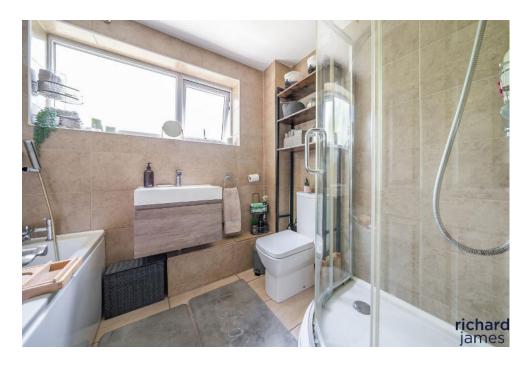

The downstairs of the home comprises of entrance hall, kitchen, large storage area and the open plan lounge/diner which is the perfect space to host friends and family.

Upstairs you will find three bedrooms, two of which are of real good size. The family bathroom has been modernised with both a bath and separate walk-in shower, tiled from floor to ceiling.