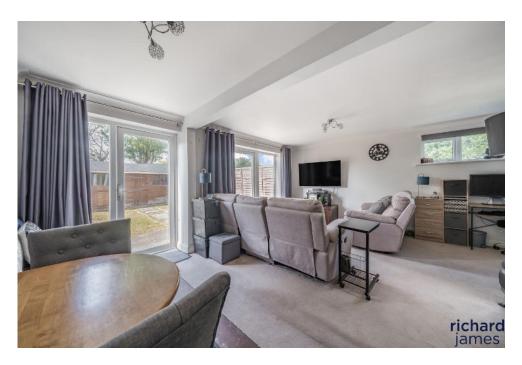

The downstairs of the home comprises of entrance hall, kitchen, large storage area and the open plan lounge/diner which is the perfect space to host friends and family.

Upstairs you will find three bedrooms, two of which are of real good size. The family bathroom has been modernised with both a bath and separate walk-in shower, tiled from floor to ceiling.