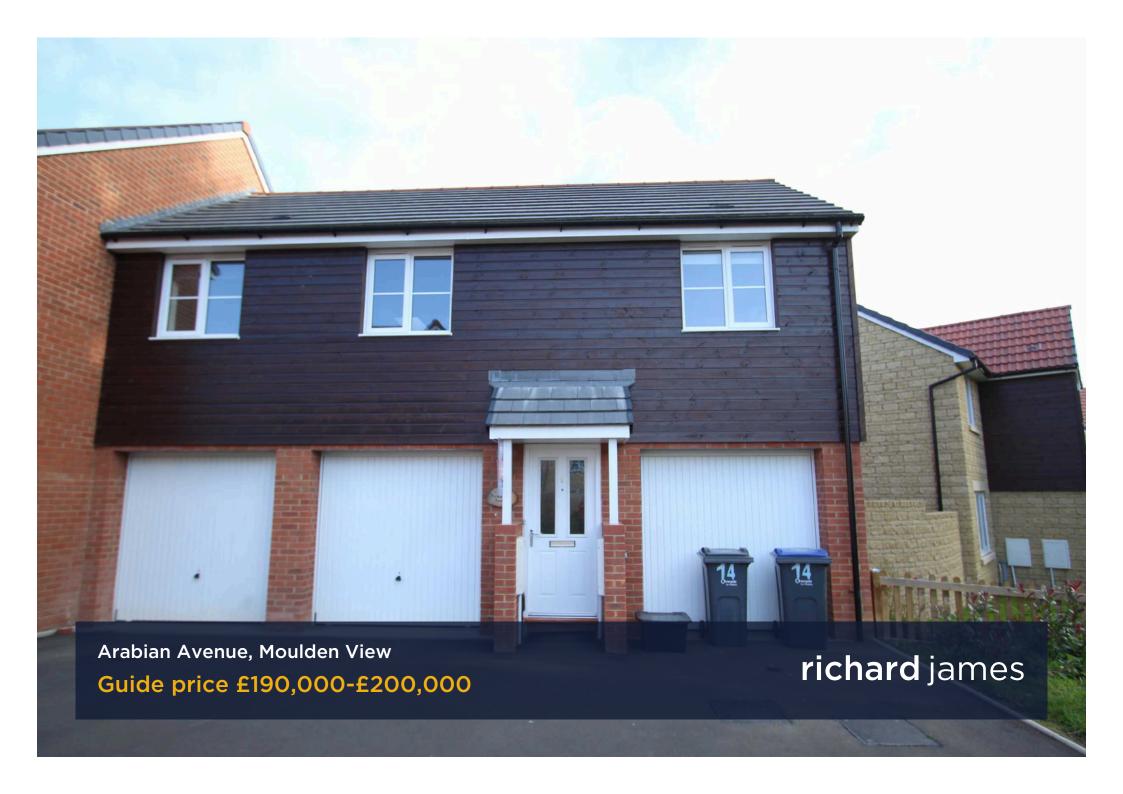

## **Arabian Avenue**

Moulden View

Freehold

<u>r</u>

**Property Description** 

\*\*GUIDE PRICE £190,000-£200,000\*\*

\*\*FREEHOLD COACH HOUSE WITH GARAGE AND GARDEN\*\*

Situated in the sought after location of Moulden View is this fantastic two bedroom Coach House.

This modern and well presented property benefits from a private entrance with stairs leading up to an open plan light and airy lounge/diner and archway through to the kitchen with white goods. There is a master double bedroom with build in wardrobe, second single bedroom and family bathroom with shower over bath.

The property also benefits from a garage with under stairs utility room and access to a quaint well maintained garden with decking area and shed.

Offered with no onward chain!