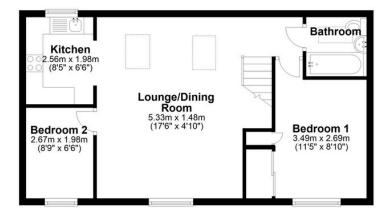

## **Floorplan**

# First Floor Approx. 54.3 sq. metres (584.4 sq. feet)

Total area: annroy 7/1 1 on metres (707 1 on feet)

This modern and well presented property benefits from a private entrance with stairs leading up to an open plan light and airy lounge/diner and archway through to the kitchen with white goods. There is a master double bedroom with build in wardrobe, second single bedroom and family bathroom with shower over bath.