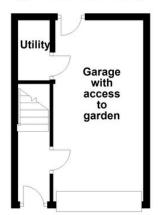

## **Floorplan**

# Garden Floor Approx. 19.8 sq. metres (212.7 sq. feet)

The property also benefits from a garage with under stairs utility room and access to a quaint well maintained garden with decking area and shed.

Offered with no onward chain!