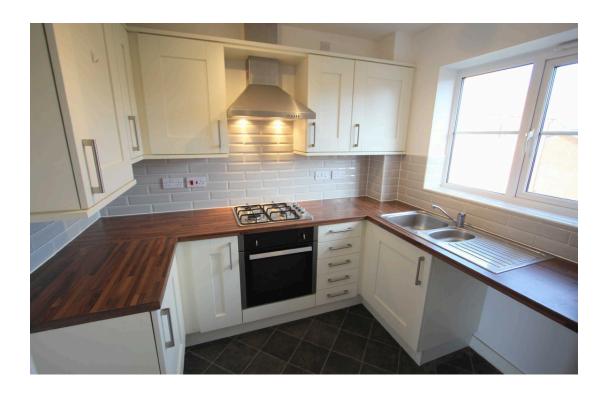

This modern and well presented property benefits from a private entrance with stairs leading up to an open plan light and airy lounge/diner and archway through to the kitchen with white goods. There is a master double bedroom with build in wardrobe, second single bedroom and family bathroom with shower over bath.