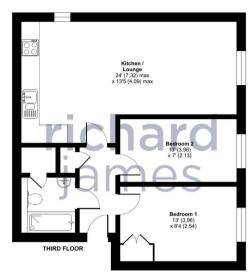

#### Approximate Area = 604 sq ft / 56.1 sq m For identification only - Not to scale

Floor plan produced in accordance with RICS Property Measurement Standards incorpora International Property Measurement Standards (IPMS2 Residential). @nichecom 2023.