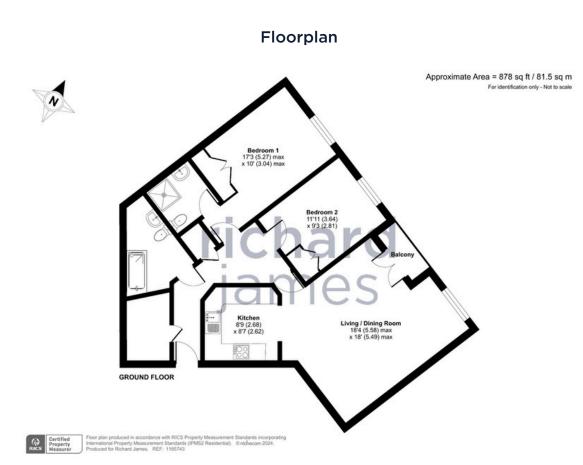

#### The Coterie

\*\*NO ONWARD CHAIN!!\*\*

Nestled in a prime location, this modern ground floor apartment offers a perfect blend of style and comfort.

Boasting two well-appointed bedrooms, this property is ideal for those seeking a contemporary living space.

The spacious living area opens up to a charming balcony, perfect for enjoying your morning coffee or relaxing after a long day.

The property also comes with the convenience of off-street parking, ensuring you have a hassle-free living experience.