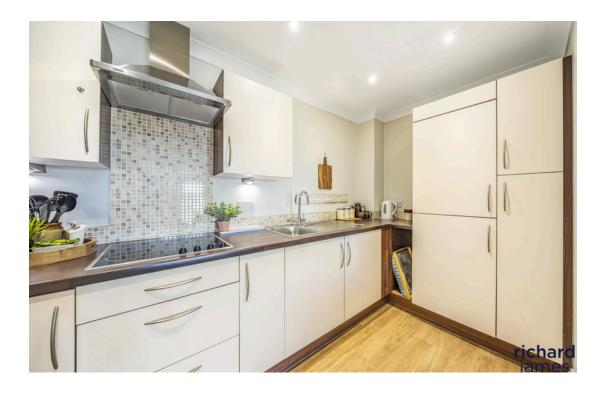

This 'assisted living' apartment is offered for sale with NO ONWARD CHAIN. The apartment briefly comprises; a spacious entrance Hall, spacious Living Room, which opens to the modern fitted Kitchen, with appliances, with the two double Bedrooms and Jack and Jill Shower Room, which can also be accessed from Bedroom One.