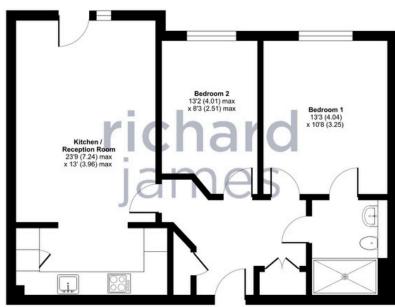

## **Floorplan**

Approximate Area = 718 sq ft / 66.7 sq m
For identification only - Not to scale

FIRST FLOOR

Floor plan produced in accordance with RICS Property Measurement Standards incorporating International Property Measurement Standards (IPMS2 Residential). © ntchecom 2023.