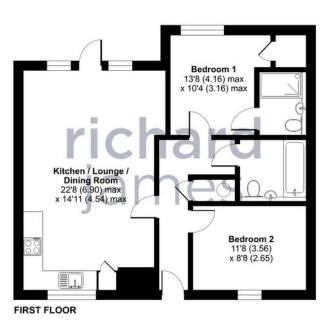

#### Floorplan

Approximate Area = 710 sq ft / 65.9 sq m For identification only - Not to scale

Rics Certifi Rics Measu loor plan produced in accordance with RICS Property Measurement Standards incorporating ternational Property Measurement Standards (IPMS2 Residential). © ntchecom 2024. roduced for Richard James. REF: 1169370