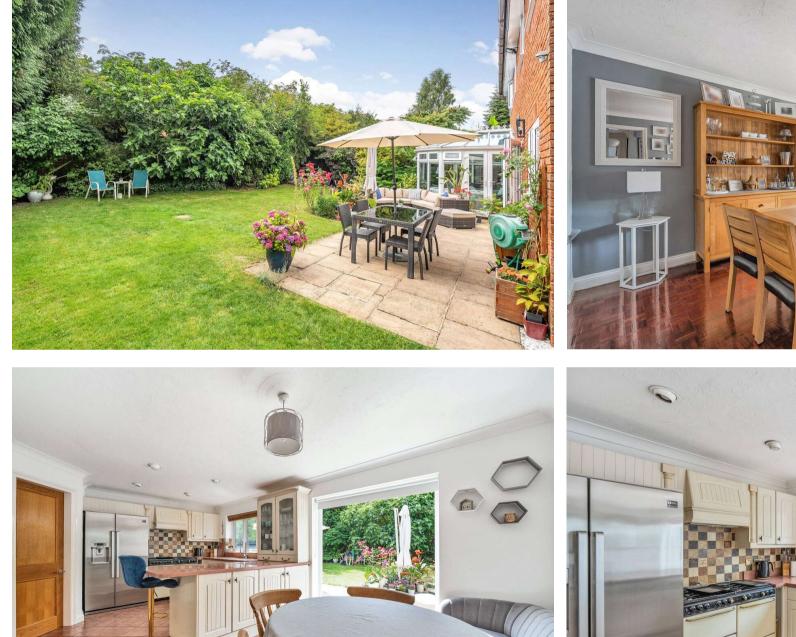

#### \*\*\*LOCATION, LOCATION, LOCATION\*\*\*

Situated at the end of one of the most popular cul de sac's in West Swindon close to Peatmoor Lagoon, we are pleased to present this much improved 5 bedroom 2 ensuite, detached family home. The property benefits from uPVC double glazing, gas radiator central heating, hall, reception hall, cloakroom, sitting room, dining room, family room/study, kitchen/breakfast room, utility room, uPVC double glazed conservatory, master bedroom with en suite bathroom, bed 2 with en suite shower room, 3 further bedrooms, family bathroom, double detached garage, corner plot garden & block paved driveway for numerous vehicles. The property is well located for all local amenities, shops, schools etc Lydiard Park & M4 J16. Viewing is highly recommended by the vendor's sole agent.