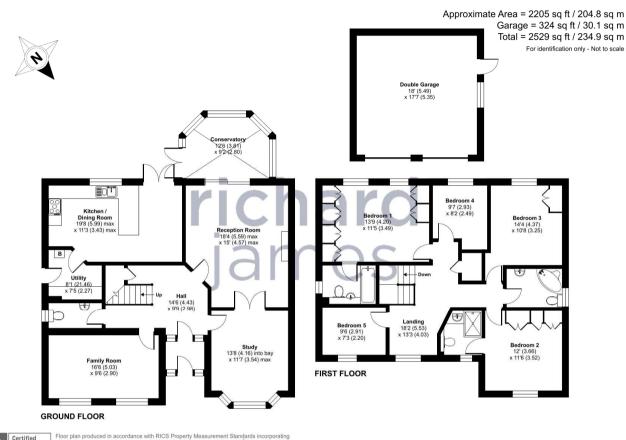

#### \*\*\*LOCATION, LOCATION, LOCATION\*\*\*

Situated at the end of one of the most popular cul de sac's in West Swindon close to Peatmoor Lagoon, we are pleased to present this much improved 5 bedroom 2 ensuite, detached family home. The property benefits from uPVC double glazing, gas radiator central heating, hall, reception hall, cloakroom, sitting room, dining room, family room/study, kitchen/breakfast room, utility room, uPVC double glazed conservatory, master bedroom with en suite bathroom, bed 2 with en suite shower room, 3 further bedrooms, family bathroom, double detached garage, corner plot garden & block paved driveway for numerous vehicles. The property is well located for all local amenities, shops, schools etc Lydiard Park & M4 J16. Viewing is highly recommended by the vendor's sole agent.

#### RICS Certified Property Measurer

International Property Measurement Standards (IPMS2 Residential). © n/checom 2024. Produced for Richard James. REF: 1160308