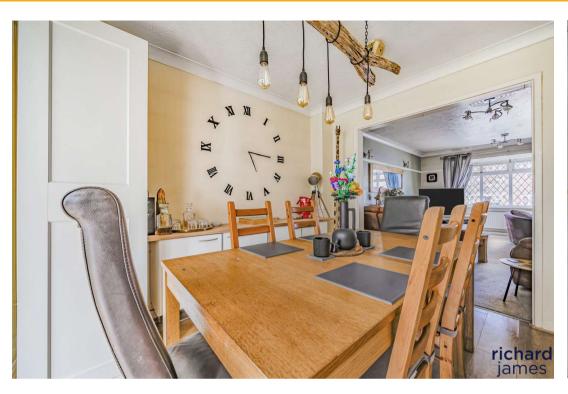

The downstairs accommodation comprises: entrance hall, downstairs WC, living room, dining room, uPVC double glazed CONSERVATORY, kitchen and UTILITY ROOM

Upstairs you will find a landing, bedroom one with DRESSING AREA AND ENSUITE shower room, 3 further bedrooms, and family bathroom.