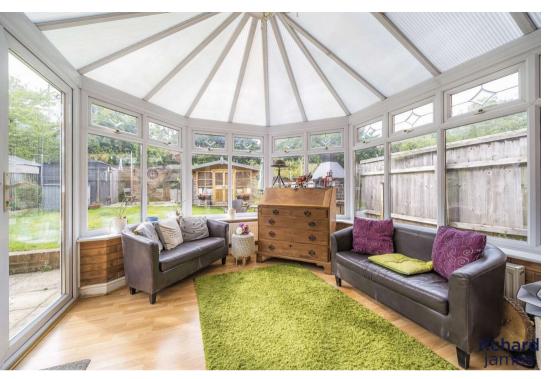

The downstairs accommodation comprises: entrance hall, downstairs WC, living room, dining room, uPVC double glazed CONSERVATORY, kitchen and UTILITY ROOM

Upstairs you will find a landing, bedroom one with DRESSING AREA AND ENSUITE shower room, 3 further bedrooms, and family bathroom.