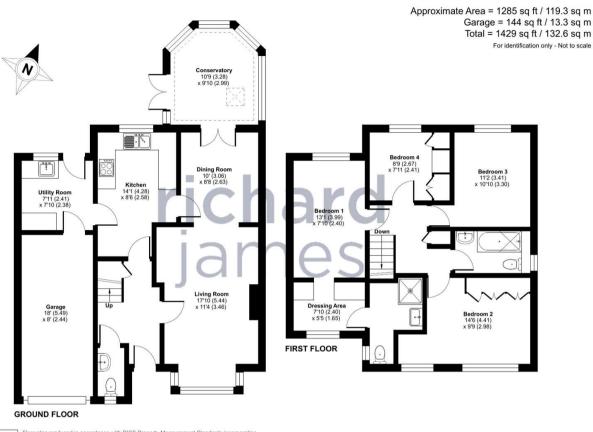

The downstairs accommodation comprises: entrance hall, downstairs WC, living room, dining room, uPVC double glazed CONSERVATORY, kitchen and UTILITY ROOM

Upstairs you will find a landing, bedroom one with DRESSING AREA AND ENSUITE shower room, 3 further bedrooms, and family bathroom.

Outside there is a driveway with parking for 2-3 vehicles, GARAGE and enclosed rear garden which includes a bespoke hand built summer house.

The property is well located for all local amenities including shops, schools, restaurants plus Lydiard Park. Junction 16 of the M4 is within 3 miles of the property.

## **EPC**

Floor plan produced in accordance with RICS Property Measurement Standards incorporating International Property Measurement Standards (IPMS2 Residential). © ntchecom 2024. roduced for Richard James. REF: 1150242