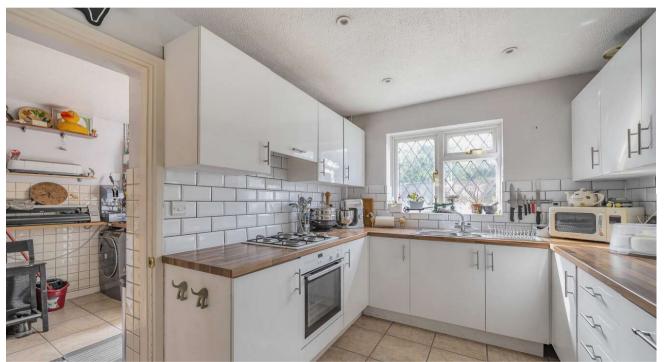

The downstairs accommodation comprises: entrance hall, downstairs WC, living room, dining room, uPVC double glazed CONSERVATORY, kitchen and UTILITY ROOM

Upstairs you will find a landing, bedroom one with DRESSING AREA AND ENSUITE shower room, 3 further bedrooms, and family bathroom.