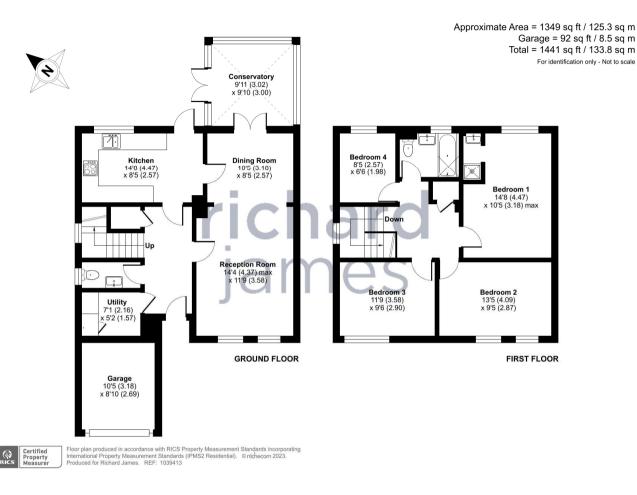

#### **IN A NUTSHELL**

\*\*\*VENDOR MODERNISED 3 BED DET WITH CORNER PLOT GARDEN\*\*\*

Situated at the end of a quiet cul de sac close to Lydiard Park, we are pleased to present this much improved 4 bedroom detached family home. The property benefits from uPVC double glazing, gas radiator central heating, cloakroom, utility room, sitting room, dining room, re fitted kitchen, uPVC double glazed conservatory, 4 bedrooms, re fitted family bathroom, half size garage, corner plot garden & parking. The property is well located for all local amenities, shops, schools etc Lydiard Park & M4 J16. Viewing is highly recommended by the vendor's sole agent.