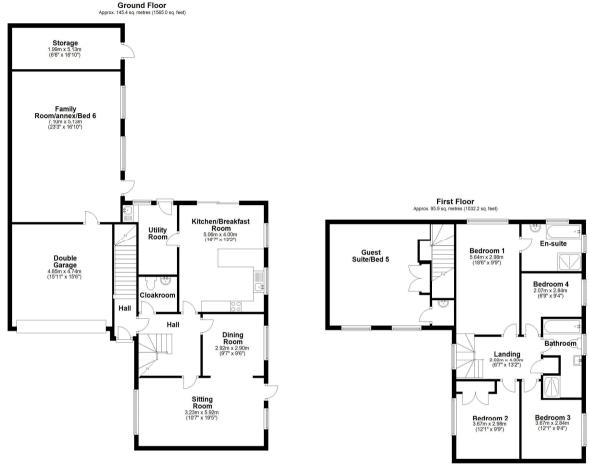

### **IN A NUTSHELL**

\*\*\*IF YOU ARE LOOKING FOR SPACE TO WORK FROM HOME OR FOR A GRANNY ANNEX, THEN LOOK NO FURTHER\*\*\*

Boasting over 2500sq ft, situated at the end of a quiet cul de sac & OFFERED WITH NO ONWARD CHAIN. We are pleased to offer this much improved and extended 5/6 bedroom detached family home. The property offers large flexible accommodation and benefits from uPVC double glazing, gas radiator central heating, sitting room, dining room, re fitted kitchen/breakfast room, utility room, family room/annex/bed 6, master bedroom with ensuite bathroom, 3 further bedrooms, guest suite/bed 5, family bathroom, double garage, wrap around private gardens. The property is offered with no onward chain and viewing is highly recommended by the vendor's sole agents.

## **EPC**

Total area: approx. 241.3 sq. metres (2597.2 sq. feet)