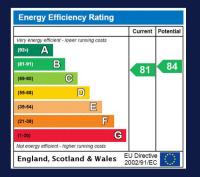

### EPC

Approximate Area = 972 sq ft / 90.3 sq m Limited Use Area(s) = 22 sq ft / 2 sq m Garage = 141 sq ft / 13 sq m Total = 1135 sq ft / 105.3 sq m For identification only - Not to scale