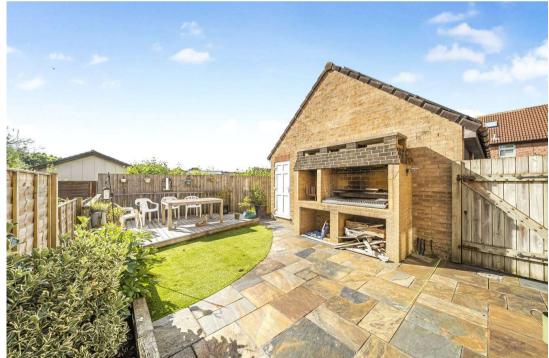

# 🚔 4 🕮 1 📛 2

\*\*\*THE ULTIMATE ENERGY EFFICENT HOUSE, DECEPTIVELY SPACIOUS, 4 BEDROOM ENSUITE, 3 STORY, UNDERFLOOR HEATING\*\*\*

Situated at the end of a quiet cul de sac, we are pleased to present this much improved & extended 4 bedroom ensuite end terrace house. The property benefits from uPVC double glazing, gas radiator central heating, sitting room, dining room, fitted kitchen, 3 first floor bedrooms, re fitted shower room with under floor heating, 2nd floor master bedroom with ensuite shower room & under floor heating, garage, gardens, vendor owned solar panels & auto mist intelligent fire suppression system. The property is well located for all local amenities shops, schools etc Lydiard Park & M4 J16. Viewing is highly recommended by the vendor's agent.